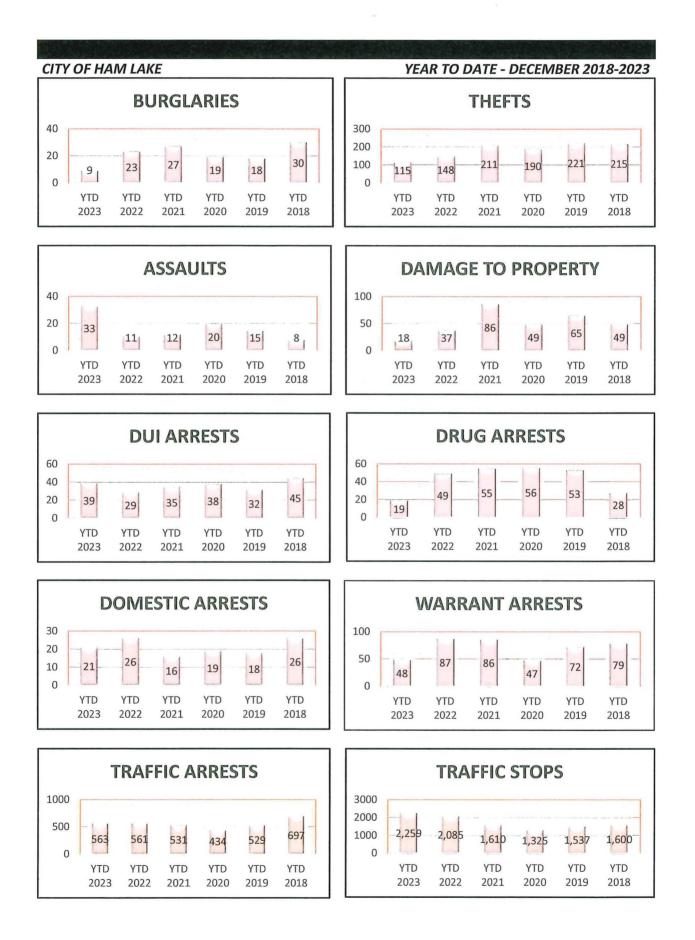

#### CITY OF HAM LAKE - DECEMBER 2023

| OFFENSE          | JAN | FEB | MAR | APR | MAY | JUN | JUL | AUG | SEP | ост | NOV | DEC | YTD<br>2023 | YTD<br>2022 |
|------------------|-----|-----|-----|-----|-----|-----|-----|-----|-----|-----|-----|-----|-------------|-------------|
| Call for Service | 505 | 456 | 494 | 512 | 568 | 619 | 560 | 506 | 489 | 494 | 462 | 469 | 6,134       | 6,031       |
| Burglaries       | 3   | 0   | 1   | 1   | 1   | 0   | 0   | 0   | 0   | 2   | 1   | 0   | 9           | 23          |
| Thefts           | 17  | 11  | 10  | 7   | 6   | 13  | 8   | 12  | 8   | 11  | 4   | 8   | 115         | 148         |
| Crim Sex Conduct | 0   | 0   | 0   | 0   | 0   | 0   | 1   | 2   | 1   | 0   | 1   | 0   | 5           | 7           |
| Assault          | 2   | 3   | 1   | 7   | 2   | 0   | 1   | 3   | 4   | 3   | 4   | 3   | 33          | 11          |
| Dam to Property  | 0   | 3   | 1   | 1   | 2   | 2   | 1   | 2   | 2   | 2   | 1   | 1   | 18          | 37          |
| Harass Comm      | 0   | 0   | 0   | 0   | 0   | 0   | 0   | 0   | 0   | 0   | 0   | 0   | 0           | 2           |
| PI Accidents     | 5   | 6   | 5   | 4   | 9   | 2   | 7   | 4   | 5   | 7   | 8   | 8   | 70          | 85          |
| PD Accidents     | 27  | 26  | 33  | 29  | 30  | 30  | 26  | 22  | 26  | 30  | 34  | 40  | 353         | 362         |
| Medical          | 68  | 63  | 60  | 62  | 47  | 55  | 61  | 56  | 55  | 46  | 55  | 72  | 700         | 754         |
| Animal Complaint | 28  | 36  | 19  | 25  | 37  | 38  | 29  | 33  | 22  | 24  | 33  | 22  | 346         | 349         |
| Alarms           | 19  | 26  | 29  | 21  | 30  | 36  | 34  | 30  | 35  | 25  | 27  | 24  | 336         | 388         |
| Felony Arrests   | 6   | 2   | 2   | 3   | 1   | 2   | 3   | 1   | 2   | 2   | 2   | 1   | 27          | 61          |
| GM Arrests       | 4   | 4   | 6   | 6   | 8   | 0   | 2   | 3   | 2   | 4   | 2   | 12  | 53          | 46          |
| Misd Arrests     | 3   | 5   | 7   | 7   | 3   | 4   | 2   | 7   | 4   | 12  | 5   | 7   | 66          | 69          |
| DUI Arrests      | 0   | 6   | 3   | 3   | 3   | 1   | 3   | 5   | 2   | 4   | 3   | 6   | 39          | 29          |
| Drug Arrests     | 1   | 6   | 2   | 3   | 0   | 3   | 0   | 1   | 0   | 3   | 0   | 0   | 19          | 49          |
| Domestic Arrests | 1   | 1   | 1   | 4   | 1   | 0   | 2   | 2   | 1   | 3   | 2   | 3   | 21          | 26          |
| Warrant Arrests  | 6   | 1   | 4   | 5   | 10  | 3   | 3   | 5   | 3   | 3   | 1   | 4   | 48          | 87          |
| Traffic Stops    | 223 | 145 | 228 | 160 | 189 | 220 | 213 | 158 | 159 | 164 | 208 | 192 | 2,259       | 2085        |
| Traffic Arrests  | 53  | 35  | 51  | 38  | 48  | 51  | 53  | 36  | 56  | 48  | 53  | 41  | 563         | 561         |