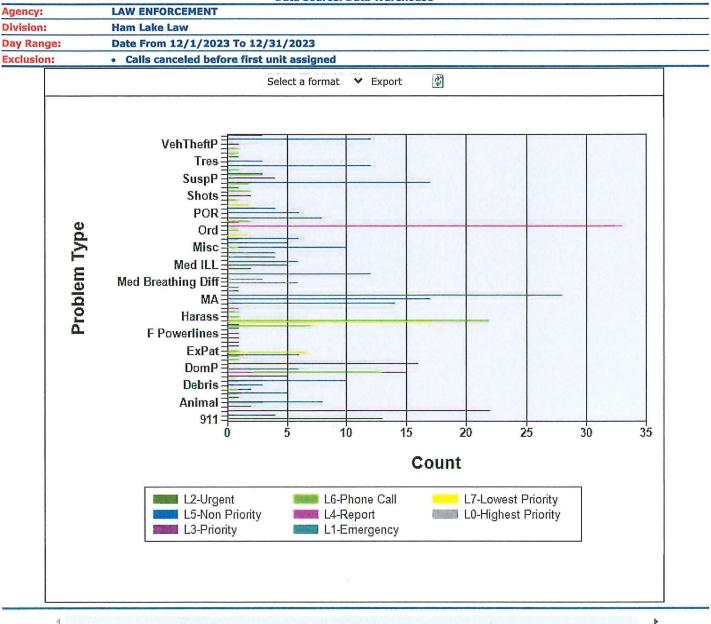

#### **Problem Type Summary**

## 8:41 AM 01/04/2024 Data Source: Data Warehouse

#### 4

| la t    | lority    | Description    |             |   |    |    |                   |   |   |   |       |  |  |
|---------|-----------|----------------|-------------|---|----|----|-------------------|---|---|---|-------|--|--|
|         | 0         | LO-Highest Pri | ority       |   |    |    |                   |   |   |   |       |  |  |
|         | 1         | L1-Emergency   |             |   |    |    |                   |   |   |   |       |  |  |
|         | 2         | L2-Urgent      | L2-Urgent   |   |    |    |                   |   |   |   |       |  |  |
|         | 3         | L3-Priority    | L3-Priority |   |    |    |                   |   |   |   |       |  |  |
|         | 4         | L4-Report      |             |   |    |    |                   |   |   |   |       |  |  |
|         | 5         | L5-Non Priorit | у           |   |    |    |                   |   |   |   |       |  |  |
|         | 6         | L6-Phone Call  |             |   |    |    |                   |   |   |   |       |  |  |
|         | 7         | L7-Lowest Pric | ority       |   |    |    |                   |   |   |   |       |  |  |
|         |           |                |             |   |    | P  | riority           |   |   |   |       |  |  |
|         | Problem ' | Туре           | 0           | 2 | 2  | 2  | $\mathcal{O}_{g}$ | 5 | 6 | 7 | Total |  |  |
| 911     |           |                | 0           | 0 | 13 | 0  | 0                 | 0 | 0 | 0 | 13    |  |  |
| Abandon |           |                | 0           | 0 | 0  | 0  | 0                 | 4 | 0 | 0 | 4     |  |  |
| Abuse   |           |                | 0           | 0 | 0  | 0  | 0                 | 0 | 0 | 0 | 0     |  |  |
| AbuseP  |           |                | 0           | 0 | 0  | 0  | 0                 | 0 | 0 | 0 | 0     |  |  |
| AlarmB  |           |                | 0           | 0 | 0  | 22 | 0                 | 0 | 0 | 0 | 22    |  |  |