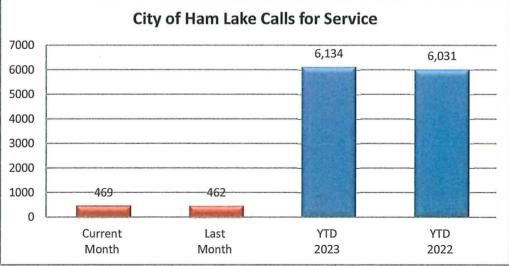

#### CITY OF HAM LAKE - DECEMBER 2023

| OFFENSE          | JAN | FEB | MAR | APR | MAY | JUN | JUL | AUG | SEP | ост | NOV | DEC | YTD<br>2023 | YTD<br>2022 |
|------------------|-----|-----|-----|-----|-----|-----|-----|-----|-----|-----|-----|-----|-------------|-------------|
| Call for Service | 505 | 456 | 494 | 512 | 568 | 619 | 560 | 506 | 489 | 494 | 462 | 469 | 6,134       | 6,031       |
| Burglaries       | 3   | 0   | 1   | 1   | 1   | 0   | 0   | 0   | 0   | 2   | 1   | 0   | 9           | 23          |
| Thefts           | 17  | 11  | 10  | 7   | 6   | 13  | 8   | 12  | 8   | 11  | 4   | 8   | 115         | 148         |
| Crim Sex Conduct | 0   | 0   | 0   | 0   | 0   | 0   | 1   | 2   | 1   | 0   | 1   | 0   | 5           | 7           |
| Assault          | 2   | 3   | 1   | 7   | 2   | 0   | 1   | 3   | 4   | 3   | 4   | 3   | 33          | 11          |
| Dam to Property  | 0   | 3   | 1   | 1   | 2   | 2   | 1   | 2   | 2   | 2   | 1   | 1   | 18          | 37          |
| Harass Comm      | 0   | 0   | 0   | 0   | 0   | 0   | 0   | 0   | 0   | 0   | 0   | 0   | 0           | 2           |
| PI Accidents     | 5   | 6   | 5   | 4   | 9   | 2   | 7   | 4   | 5   | 7   | 8   | 8   | 70          | 85          |
| PD Accidents     | 27  | 26  | 33  | 29  | 30  | 30  | 26  | 22  | 26  | 30  | 34  | 40  | 353         | 362         |
| Medical          | 68  | 63  | 60  | 62  | 47  | 55  | 61  | 56  | 55  | 46  | 55  | 72  | 700         | 754         |
| Animal Complaint | 28  | 36  | 19  | 25  | 37  | 38  | 29  | 33  | 22  | 24  | 33  | 22  | 346         | 349         |
| Alarms           | 19  | 26  | 29  | 21  | 30  | 36  | 34  | 30  | 35  | 25  | 27  | 24  | 336         | 388         |
| Felony Arrests   | 6   | 2   | 2   | 3   | 1   | 2   | 3   | 1   | 2   | 2   | 2   | 1   | 27          | 61          |
| GM Arrests       | 4   | 4   | 6   | 6   | 8   | 0   | 2   | 3   | 2   | 4   | 2   | 12  | 53          | 46          |
| Misd Arrests     | 3   | 5   | 7   | 7   | 3   | 4   | 2   | 7   | 4   | 12  | 5   | 7   | 66          | 69          |
| DUI Arrests      | 0   | 6   | 3   | 3   | 3   | 1   | 3   | 5   | 2   | 4   | 3   | 6   | 39          | 29          |
| Drug Arrests     | 1   | 6   | 2   | 3   | 0   | 3   | 0   | 1   | 0   | 3   | 0   | 0   | 19          | 49          |
| Domestic Arrests | 1   | 1   | 1   | 4   | 1   | 0   | 2   | 2   | 1   | 3   | 2   | 3   | 21          | 26          |
| Warrant Arrests  | 6   | 1   | 4   | 5   | 10  | 3   | 3   | 5   | 3   | 3   | 1   | 4   | 48          | 87          |
| Traffic Stops    | 223 | 145 | 228 | 160 | 189 | 220 | 213 | 158 | 159 | 164 | 208 | 192 | 2,259       | 2085        |
| Traffic Arrests  | 53  | 35  | 51  | 38  | 48  | 51  | 53  | 36  | 56  | 48  | 53  | 41  | 563         | 561         |