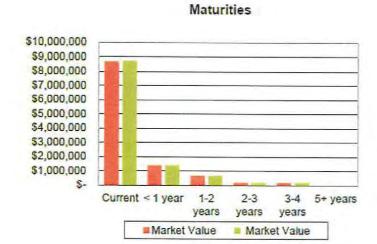

|                           |

#### Investment Summary (continued) As of 12/31/2023 (unaudited)





| (200 | 62% | Money Market |
|------|-----|--------------|
| 37%  |     | ■Brokered CD |
| C A  |     | Checking     |

| Investment Type       |    | Market Value<br>12/31/2023 |
|-----------------------|----|----------------------------|
| Money Market          | \$ | 7,023,676.48               |
| Brokered CD           | \$ | 4,211,468.92               |
| Savings               | S  | -                          |
| Government Securities | S  | -                          |
| Municipal Securities  | S  | -                          |
| Checking              | S  | 100,021.23                 |
|                       | \$ | 11,335,166.63              |
| Operating Account     |    |                            |
| O/S Deposits          | S  | 1,907.94                   |
| O/S Checks