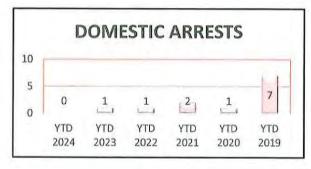

#### CITY OF HAM LAKE - JANUARY 2024

| OFFENSE          | JAN | FEB | MAR | APR | MAY | JUN | JUL | AUG | SEP | ОСТ | NOV | DEC | YTD<br>2024 | YTD<br>2023 |
|------------------|-----|-----|-----|-----|-----|-----|-----|-----|-----|-----|-----|-----|-------------|-------------|
| Call for Service | 453 |     |     |     |     |     |     |     |     |     |     |     | 453         | 505         |
| Burglaries       | 0   |     |     |     |     |     |     |     |     |     |     |     | 0           | 3           |
| Thefts           | 17  |     |     |     |     |     |     |     |     |     |     |     | 17          | 17          |
| Crim Sex Conduct | 0   |     |     |     |     |     |     |     |     |     |     |     | 0           | 0           |
| Assault          | 1   |     |     |     |     |     |     |     |     |     |     |     | 1           | 2           |
| Dam to Property  | 1   |     |     |     |     |     |     |     |     |     |     |     | 1           | 0           |
| Harass Comm      | 0   |     |     |     |     |     |     |     |     |     |     |     | 0           | 0           |
| PI Accidents     | 3   |     |     |     |     |     |     |     |     |     |     |     | 3           | 5           |
| PD Accidents     | 24  |     |     |     |     |     |     |     |     |     |     |     | 24          | 27          |
| Medical          | 58  |     |     |     |     |     |     |     |     |     |     |     | 58          | 68          |
| Animal Complaint | 25  |     |     |     |     |     |     |     |     |     |     |     | 25          | 28          |
| Alarms           | 31  |     |     |     |     |     |     |     |     |     |     |     | 31          | 19          |
| Felony Arrests   | 1   |     |     |     |     |     |     |     |     |     |     |     | 1           | 6           |
| GM Arrests       | 2   |     |     |     |     |     |     |     |     |     |     |     | 2           | 4           |
| Misd Arrests     | 5   |     |     |     |     |     |     |     |     |     |     |     | 5           | 3           |
| DUI Arrests      | 1   |     |     |     |     |     |     |     |     |     |     |     | 1           | 0           |
| Drug Arrests     | 0   |     |     |     |     |     |     |     |     |     |     |     | 0           | 1           |
| Domestic Arrests | 0   |     |     |     |     |     |     |     |     |     |     |     | 0           | 1           |
| Warrant Arrests  | 9   |     |     |     |     |     |     |     |     |     |     |     | 9           | 6           |
| Traffic Stops    | 227 |     |     |     |     |     |     |     |     |     |     |     | 227         | 223         |
| Traffic Arrests  | 71  |     |     |     |     |     |     |     |     |     |     |     | 71          | 53          |

#### CITY OF HAM LAKE

#### YEAR TO DATE - JANUARY 2019-2024