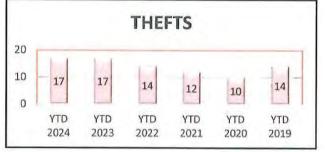

#### CITY OF HAM LAKE - JANUARY 2024

| OFFENSE          | JAN | FEB | MAR | APR | MAY | JUN | JUL | AUG | SEP | ОСТ | NOV | DEC | YTD<br>2024 | YTD<br>2023 |
|------------------|-----|-----|-----|-----|-----|-----|-----|-----|-----|-----|-----|-----|-------------|-------------|
| Call for Service | 453 |     |     |     |     |     |     |     |     |     |     |     | 453         | 505         |
| Burglaries       | 0   |     |     |     |     |     |     |     |     |     |     |     | 0           | 3           |
| Thefts           | 17  |     |     |     |     |     |     |     |     |     |     |     | 17          | 17          |
| Crim Sex Conduct | 0   |     |     |     |     |     |     |     |     |     |     |     | 0           | 0           |
| Assault          | 1   |     |     |     |     |     |     |     |     |     |     |     | 1           | 2           |
| Dam to Property  | 1   |     |     |     |     |     |     |     |     |     |     |     | 1           | 0           |
| Harass Comm      | 0   |     |     |     |     |     |     |     |     |     |     |     | 0           | 0           |
| PI Accidents     | 3   |     |     |     |     |     |     |     |     |     |     |     | 3           | 5           |
| PD Accidents     | 24  |     |     |     |     |     |     |     |     |     |     |     | 24          | 27          |
| Medical          | 58  |     |     |     |     |     |     |     |     |     |     |     | 58          | 68          |
| Animal Complaint | 25  |     |     |     |     |     |     |     |     |     |     |     | 25          | 28          |
| Alarms           | 31  |     |     |     |     |     |     |     |     |     |     |     | 31          | 19          |
| Felony Arrests   | 1   |     |     |     |     |     |     |     |     |     |     |     | 1           | 6           |
| GM Arrests       | 2   |     |     |     |     |     |     |     |     |     |     |     | 2           | 4           |
| Misd Arrests     | 5   |     |     |     |     |     |     |     |     |     |     |     | 5           | 3           |
| DUI Arrests      | 1   |     |     |     |     |     |     |     |     |     |     |     | 1           | 0           |
| Drug Arrests     | 0   |     |     |     |     |     |     |     |     |     |     |     | 0           | 1           |
| Domestic Arrests | 0   |     |     |     |     |     |     |     |     |     |     |     | 0           | 1           |
| Warrant Arrests  | 9   |     |     |     |     |     |     |     |     |     |     |     | 9           | 6           |
| Traffic Stops    | 227 |     |     |     |     |     |     |     |     |     |     |     | 227         | 223         |
| Traffic Arrests  | 71  |     |     |     |     |     |     |     |     |     |     |     | 71          | 53          |