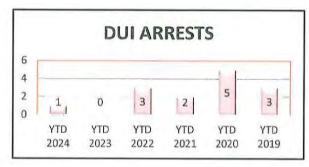

#### CITY OF HAM LAKE - JANUARY 2024

| OFFENSE          | JAN | FEB | MAR | APR | MAY | JUN | JUL | AUG | SEP | ОСТ | NOV | DEC | YTD<br>2024 | YTD<br>2023 |
|------------------|-----|-----|-----|-----|-----|-----|-----|-----|-----|-----|-----|-----|-------------|-------------|
| Call for Service | 453 |     |     |     |     |     |     |     |     |     |     |     | 453         | 505         |
| Burglaries       | 0   |     |     |     |     |     |     |     |     |     |     |     | 0           | 3           |
| Thefts           | 17  |     |     |     |     |     |     |     |     |     |     |     | 17          | 17          |
| Crim Sex Conduct | 0   |     |     |     |     |     |     |     |     |     |     |     | 0           | 0           |
| Assault          | 1   |     |     |     |     |     |     |     |     |     |     |     | 1           | 2           |
| Dam to Property  | 1   |     |     |     |     |     |     |     |     |     |     |     | 1           | 0           |
| Harass Comm      | 0   |     |     |     |     |     |     |     |     |     |     |     | 0           | 0           |
| PI Accidents     | 3   |     |     |     |     |     |     |     |     |     |     |     | 3           | 5           |
| PD Accidents     | 24  |     |     |     |     |     |     |     |     |     |     |     | 24          | 27          |
| Medical          | 58  |     |     |     |     |     |     |     |     |     |     |     | 58          | 68          |
| Animal Complaint | 25  |     |     |     |     |     |     |     |     |     |     |     | 25          | 28          |
| Alarms           | 31  |     |     |     |     |     |     |     |     |     |     |     | 31          | 19          |
| Felony Arrests   | 1   |     |     |     |     |     |     |     |     |     |     |     | 1           | 6           |
| GM Arrests       | 2   |     |     |     |     |     |     |     |     |     |     |     | 2           | 4           |
| Misd Arrests     | 5   |     |     |     |     |     |     |     |     |     |     |     | 5           | 3           |
| DUI Arrests      | 1   |     |     |     |     |     |     |     |     |     |     |     | 1           | 0           |
| Drug Arrests     | 0   |     |     |     |     |     |     |     |     |     |     |     | 0           | 1           |
| Domestic Arrests | 0   |     |     |     |     |     |     |     |     |     |     |     | 0           | 1           |
| Warrant Arrests  | 9   |     |     |     |     |     |     |     |     |     |     |     | 9           | 6           |
| Traffic Stops    | 227 |     |     |     |     |     |     |     |     |     |     |     | 227         | 223         |
| Traffic Arrests  | 71  |     |     |     |     |     |     |     |     |     |     |     | 71          | 53          |

#### CITY OF HAM LAKE

#### YEAR TO DATE - JANUARY 2019-2024