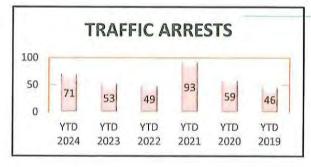

rrests      | 1   |     |     |     |     |     |     |     |     |     |     |     | 1           | 0           |
| Drug Arrests     | 0   |     |     |     |     |     |     |     |     |     |     |     | 0           | 1           |
| Domestic Arrests | 0   |     |     |     |     |     |     |     |     |     |     |     | 0           | 1           |
| Warrant Arrests  | 9   |     |     |     |     |     |     |     |     |     |     |     | 9           | 6           |
| Traffic Stops    | 227 |     |     |     |     |     |     |     |     |     |     |     | 227         | 223         |
| Traffic Arrests  | 71  |     |     |     |     |     |     |     |     |     |     |     | 71          | 53          |



#### CITY OF HAM LAKE

#### YEAR TO DATE - JANUARY 2019-2024





















#### Problem Type Summary

#### 10:12 AM 02/05/2024 Data Source: Data Warehouse

| Agency:    | LAW ENFORCEMENT                           |  |
|------------|-------------------------------------------|--|
| Division:  | Ham Lake Law                              |  |
| Day Range: | Date From 1/1/2024 To 1/31/2024           |  |
| Exclusion: | Calls canceled before first unit assigned |  |



| Priority | Description         |
|----------|---------------------|
| 0        | L0-Highest Priority |
| 1        | L1-Emergency        |
| 2        | L2-Urgent           |
| 3        | L3-Priority         |
| 4        | L4-Report           |
| 5        | L5-Non Priority     |
| 6        | L6-Phone Call       |
| 7        | L7-Lowest Priority  |

|                   |    |   |    | P  | riorlty |