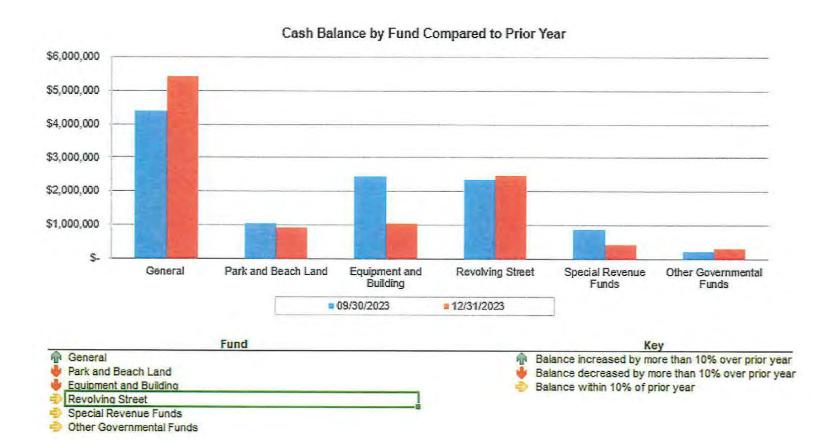

n of changes greater than \$50,000.

- (1) See rev/exp for the General Fund for further explanation.
- (2) Payment of \$100,000 for new sirens and Fire AV equipment offset by receiving our franchise fees.
- (3) Variance due to payments made to RFC Engineering and to Berglund, Baumgartner, Kimball & Glaser LLC.
- (4) Annual bond payment and interest payment on bond.
- (5) Variance due to payments made to Ebert Companies and Midway Ford.
- (6) Cash increased due to budgeted transfers from General Fund.
- (7) Increase due to budgeted transfers and ARPA transfer for the Creek Valley project from the General Fund.
- (8) Variance due to large payments made to MN/WI Playground Inc.
- (9) Refunds of escrow accounts and trust activity.

#### Cash Balance by Fund Compared to Prior Year (unaudited)



#### General Fund Budget Cash Summary (unaudited)



|                                                                                                                                                                |                                                                                     |                                                                              |                                                                       | Genera                                 | Fund                                                                                                                                            |      |                                                                                                   |