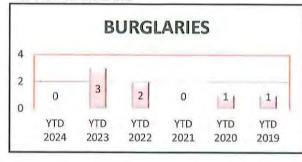

#### CITY OF HAM LAKE - JANUARY 2024

| OFFENSE          | JAN | FEB | MAR | APR | MAY | JUN | JUL | AUG | SEP | ОСТ | NOV | DEC | YTD<br>2024 | YTD<br>2023 |
|------------------|-----|-----|-----|-----|-----|-----|-----|-----|-----|-----|-----|-----|-------------|-------------|
| Call for Service | 453 |     |     |     |     |     |     |     |     |     |     |     | 453         | 505         |
| Burglaries       | 0   |     |     |     |     |     |     |     |     |     |     |     | 0           | 3           |
| Thefts           | 17  |     |     |     |     |     |     |     |     |     |     |     | 17          | 17          |
| Crim Sex Conduct | 0   |     |     |     |     |     |     |     |     |     |     |     | 0           | 0           |
| Assault          | 1   |     |     |     |     |     |     |     |     |     |     |     | 1           | 2           |
| Dam to Property  | 1   |     |     |     |     |     |     |     |     |     |     |     | 1           | 0           |
| Harass Comm      | 0   |     |     |     |     |     |     |     |     |     |     |     | 0           | 0           |
| PI Accidents     | 3   |     |     |     |     |     |     |     |     |     |     |     | 3           | 5           |
| PD Accidents     | 24  |     |     |     |     |     |     |     |     |     |     |     | 24          | 27          |
| Medical          | 58  |     |     |     |     |     |     |     |     |     |     |     | 58          | 68          |
| Animal Complaint | 25  |     |     |     |     |     |     |     |     |     |     |     | 25          | 28          |
| Alarms           | 31  |     |     |     |     |     |     |     |     |     |     |     | 31          | 19          |
| Felony Arrests   | 1   |     |     |     |     |     |     |     |     |     |     |     | 1           | 6           |
| GM Arrests       | 2   |     |     |     |     |     |     |     |     |     |     |     | 2           | 4           |
| Misd Arrests     | 5   |     |     |     |     |     |     |     |     |     |     |     | 5           | 3           |
| DUI Arrests      | 1   |     |     |     |     |     |     |     |     |     |     |     | 1           | 0           |
| Drug Arrests     | 0   |     |     |     |     |     |     |     |     |     |     |     | 0           | 1           |
| Domestic Arrests | 0   |     |     |     |     |     |     |     |     |     |     |     | 0           | 1           |
| Warrant Arrests  | 9   |     |     |     |     |     |     |     |     |     |     |     | 9           | 6           |
| Traffic Stops    | 227 |     |     |     |     |     |     |     |     |     |     |     | 227         | 223         |
| Traffic Arrests  | 71  |     |     |     |     |     |     |     |     |     |     |     | 71          | 53          |