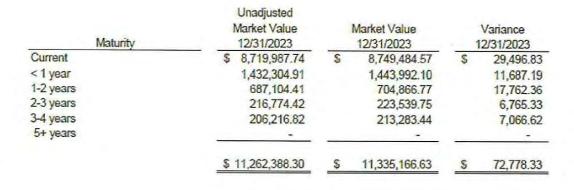

|                           |

#### Investment Summary (continued) As of 12/31/2023 (unaudited)





| (200 | 62% | Money Market |
|------|-----|--------------|
| 37%  |     | ■Brokered CD |
| C A  |     | Checking     |

| Investment Type       |    | Market Value<br>12/31/2023 |
|-----------------------|----|----------------------------|
| Money Market          | \$ | 7,023,676.48               |
| Brokered CD           | \$ | 4,211,468.92               |
| Savings               | S  | -                          |
| Government Securities | S  | -                          |
| Municipal Securities  | S  | -                          |
| Checking              | S  | 100,021.23                 |
|                       | \$ | 11,335,166.63              |
| Operating Account     |    |                            |
| O/S Deposits          | S  | 1,907.94                   |
| O/S Checks