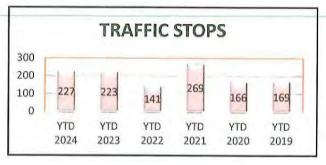

ests      | 1   |     |     |     |     |     |     |     |     |     |     |     | 1           | 0           |
| Drug Arrests     | 0   |     |     |     |     |     |     |     |     |     |     |     | 0           | 1           |
| Domestic Arrests | 0   |     |     |     |     |     |     |     |     |     |     |     | 0           | 1           |
| Warrant Arrests  | 9   |     |     |     |     |     |     |     |     |     |     |     | 9           | 6           |
| Traffic Stops    | 227 |     |     |     |     |     |     |     |     |     |     |     | 227         | 223         |
| Traffic Arrests  | 71  |     |     |     |     |     |     |     |     |     |     |     | 71          | 53          |



#### CITY OF HAM LAKE

#### YEAR TO DATE - JANUARY 2019-2024





















#### Problem Type Summary

#### 10:12 AM 02/05/2024 Data Source: Data Warehouse

| Agency:    | LAW ENFORCEMENT                           |  |
|------------|-------------------------------------------|--|
| Division:  | Ham Lake Law                              |  |
| Day Range: | Date From 1/1/2024 To 1/31/2024           |  |
| Exclusion: | Calls canceled before first unit assigned |  |



| Priority | Description         |
|----------|---------------------|
| 0        | L0-Highest Priority |
| 1        | L1-Emergency        |
| 2        | L2-Urgent           |
| 3        | L3-Priority         |
| 4        | L4-Report           |
| 5        | L5-Non Priority     |
| 6        | L6-Phone Call       |
| 7        | L7-Lowest Priority  |

|                   |    |   |    | P  | riorlty |