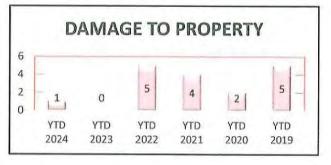

#### CITY OF HAM LAKE - JANUARY 2024

| OFFENSE          | JAN | FEB | MAR | APR | MAY | JUN | JUL | AUG | SEP | ОСТ | NOV | DEC | YTD<br>2024 | YTD<br>2023 |
|------------------|-----|-----|-----|-----|-----|-----|-----|-----|-----|-----|-----|-----|-------------|-------------|
| Call for Service | 453 |     |     |     |     |     |     |     |     |     |     |     | 453         | 505         |
| Burglaries       | 0   |     |     |     |     |     |     |     |     |     |     |     | 0           | 3           |
| Thefts           | 17  |     |     |     |     |     |     |     |     |     |     |     | 17          | 17          |
| Crim Sex Conduct | 0   |     |     |     |     |     |     |     |     |     |     |     | 0           | 0           |
| Assault          | 1   |     |     |     |     |     |     |     |     |     |     |     | 1           | 2           |
| Dam to Property  | 1   |     |     |     |     |     |     |     |     |     |     |     | 1           | 0           |
| Harass Comm      | 0   |     |     |     |     |     |     |     |     |     |     |     | 0           | 0           |
| PI Accidents     | 3   |     |     |     |     |     |     |     |     |     |     |     | 3           | 5           |
| PD Accidents     | 24  |     |     |     |     |     |     |     |     |     |     |     | 24          | 27          |
| Medical          | 58  |     |     |     |     |     |     |     |     |     |     |     | 58          | 68          |
| Animal Complaint | 25  |     |     |     |     |     |     |     |     |     |     |     | 25          | 28          |
| Alarms           | 31  |     |     |     |     |     |     |     |     |     |     |     | 31          | 19          |
| Felony Arrests   | 1   |     |     |     |     |     |     |     |     |     |     |     | 1           | 6           |
| GM Arrests       | 2   |     |     |     |     |     |     |     |     |     |     |     | 2           | 4           |
| Misd Arrests     | 5   |     |     |     |     |     |     |     |     |     |     |     | 5           | 3           |
| DUI Arrests      | 1   |     |     |     |     |     |     |     |     |     |     |     | 1           | 0           |
| Drug Arrests     | 0   |     |     |     |     |     |     |     |     |     |     |     | 0           | 1           |
| Domestic Arrests | 0   |     |     |     |     |     |     |     |     |     |     |     | 0           | 1           |
| Warrant Arrests  | 9   |     |     |     |     |     |     |     |     |     |     |     | 9           | 6           |
| Traffic Stops    | 227 |     |     |     |     |     |     |     |     |     |     |     | 227         | 223         |
| Traffic Arrests  | 71  |     |     |     |     |     |     |     |     |     |     |     | 71          | 53          |

#### CITY OF HAM LAKE

#### YEAR TO DATE - JANUARY 2019-2024