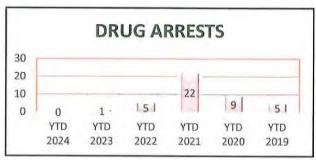

#### CITY OF HAM LAKE - JANUARY 2024

| OFFENSE          | JAN | FEB | MAR | APR | MAY | JUN | JUL | AUG | SEP | ОСТ | NOV | DEC | YTD<br>2024 | YTD<br>2023 |
|------------------|-----|-----|-----|-----|-----|-----|-----|-----|-----|-----|-----|-----|-------------|-------------|
| Call for Service | 453 |     |     |     |     |     |     |     |     |     |     |     | 453         | 505         |
| Burglaries       | 0   |     |     |     |     |     |     |     |     |     |     |     | 0           | 3           |
| Thefts           | 17  |     |     |     |     |     |     |     |     |     |     |     | 17          | 17          |
| Crim Sex Conduct | 0   |     |     |     |     |     |     |     |     |     |     |     | 0           | 0           |
| Assault          | 1   |     |     |     |     |     |     |     |     |     |     |     | 1           | 2           |
| Dam to Property  | 1   |     |     |     |     |     |     |     |     |     |     |     | 1           | 0           |
| Harass Comm      | 0   |     |     |     |     |     |     |     |     |     |     |     | 0           | 0           |
| PI Accidents     | 3   |     |     |     |     |     |     |     |     |     |     |     | 3           | 5           |
| PD Accidents     | 24  |     |     |     |     |     |     |     |     |     |     |     | 24          | 27          |
| Medical          | 58  |     |     |     |     |     |     |     |     |     |     |     | 58          | 68          |
| Animal Complaint | 25  |     |     |     |     |     |     |     |     |     |     |     | 25          | 28          |
| Alarms           | 31  |     |     |     |     |     |     |     |     |     |     |     | 31          | 19          |
| Felony Arrests   | 1   |     |     |     |     |     |     |     |     |     |     |     | 1           | 6           |
| GM Arrests       | 2   |     |     |     |     |     |     |     |     |     |     |     | 2           | 4           |
| Misd Arrests     | 5   |     |     |     |     |     |     |     |     |     |     |     | 5           | 3           |
| DUI Arrests      | 1   |     |     |     |     |     |     |     |     |     |     |     | 1           | 0           |
| Drug Arrests     | 0   |     |     |     |     |     |     |     |     |     |     |     | 0           | 1           |
| Domestic Arrests | 0   |     |     |     |     |     |     |     |     |     |     |     | 0           | 1           |
| Warrant Arrests  | 9   |     |     |     |     |     |     |     |     |     |     |     | 9           | 6           |
| Traffic Stops    | 227 |     |     |     |     |     |     |     |     |     |     |     | 227         | 223         |
| Traffic Arrests  | 71  |     |     |     |     |     |     |     |     |     |     |     | 71          | 53          |

#### CITY OF HAM LAKE

#### YEAR TO DATE - JANUARY 2019-2024