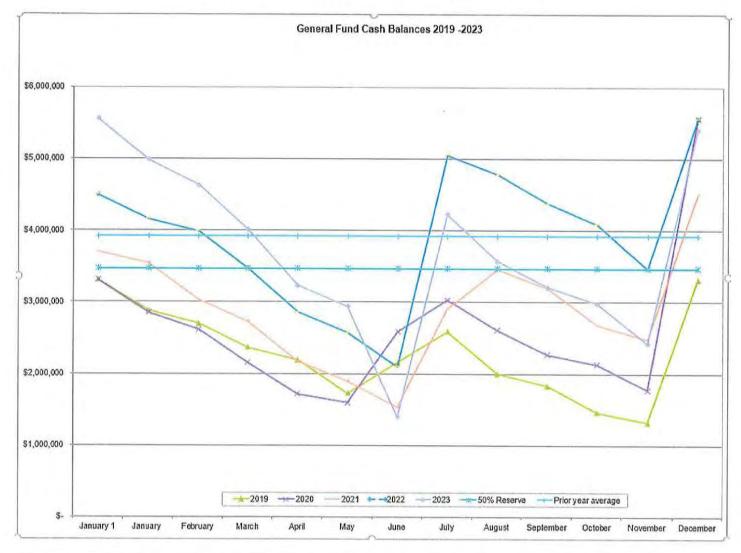

p for the General Fund for further explanation.
- (2) Payment of \$100,000 for new sirens and Fire AV equipment offset by receiving our franchise fees.
- (3) Variance due to payments made to RFC Engineering and to Berglund, Baumgartner, Kimball & Glaser LLC.
- (4) Annual bond payment and interest payment on bond.
- (5) Variance due to payments made to Ebert Companies and Midway Ford.
- (6) Cash increased due to budgeted transfers from General Fund.
- (7) Increase due to budgeted transfers and ARPA transfer for the Creek Valley project from the General Fund.
- (8) Variance due to large payments made to MN/WI Playground Inc.
- (9) Refunds of escrow accounts and trust activity.

#### Cash Balance by Fund Compared to Prior Year (unaudited)



#### General Fund Budget Cash Summary (unaudited)



|                                                                                                                                                                |                                                                                     |                                                                              |                                                                       | Genera                                 | Fund                                                                                                                                            |      |                                                                                                   |                                                                                                        |