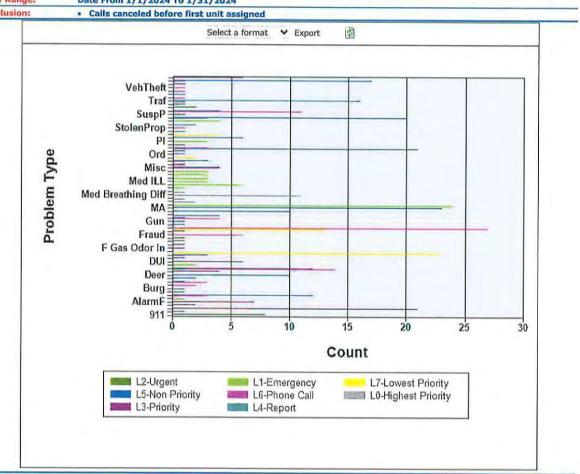

#### Problem Type Summary

#### 10:12 AM 02/05/2024 Data Source: Data Warehouse

| Agency:    | LAW ENFORCEMENT                           |  |
|------------|-------------------------------------------|--|
| Division:  | Ham Lake Law                              |  |
| Day Range: | Date From 1/1/2024 To 1/31/2024           |  |
| Exclusion: | Calls canceled before first unit assigned |  |

| Priority | Description         |
|----------|---------------------|
| 0        | L0-Highest Priority |
| 1        | L1-Emergency        |
| 2        | L2-Urgent           |
| 3        | L3-Priority         |
| 4        | L4-Report           |
| 5        | L5-Non Priority     |
| 6        | L6-Phone Call       |
| 7        | L7-Lowest Priority  |