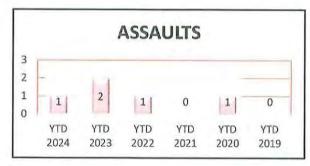

#### CITY OF HAM LAKE - JANUARY 2024

| OFFENSE          | JAN | FEB | MAR | APR | MAY | JUN | JUL | AUG | SEP | ОСТ | NOV | DEC | YTD<br>2024 | YTD<br>2023 |
|------------------|-----|-----|-----|-----|-----|-----|-----|-----|-----|-----|-----|-----|-------------|-------------|
| Call for Service | 453 |     |     |     |     |     |     |     |     |     |     |     | 453         | 505         |
| Burglaries       | 0   |     |     |     |     |     |     |     |     |     |     |     | 0           | 3           |
| Thefts           | 17  |     |     |     |     |     |     |     |     |     |     |     | 17          | 17          |
| Crim Sex Conduct | 0   |     |     |     |     |     |     |     |     |     |     |     | 0           | 0           |
| Assault          | 1   |     |     |     |     |     |     |     |     |     |     |     | 1           | 2           |
| Dam to Property  | 1   |     |     |     |     |     |     |     |     |     |     |     | 1           | 0           |
| Harass Comm      | 0   |     |     |     |     |     |     |     |     |     |     |     | 0           | 0           |
| PI Accidents     | 3   |     |     |     |     |     |     |     |     |     |     |     | 3           | 5           |
| PD Accidents     | 24  |     |     |     |     |     |     |     |     |     |     |     | 24          | 27          |
| Medical          | 58  |     |     |     |     |     |     |     |     |     |     |     | 58          | 68          |
| Animal Complaint | 25  |     |     |     |     |     |     |     |     |     |     |     | 25          | 28          |
| Alarms           | 31  |     |     |     |     |     |     |     |     |     |     |     | 31          | 19          |
| Felony Arrests   | 1   |     |     |     |     |     |     |     |     |     |     |     | 1           | 6           |
| GM Arrests       | 2   |     |     |     |     |     |     |     |     |     |     |     | 2           | 4           |
| Misd Arrests     | 5   |     |     |     |     |     |     |     |     |     |     |     | 5           | 3           |
| DUI Arrests      | 1   |     |     |     |     |     |     |     |     |     |     |     | 1           | 0           |
| Drug Arrests     | 0   |     |     |     |     |     |     |     |     |     |     |     | 0           | 1           |
| Domestic Arrests | 0   |     |     |     |     |     |     |     |     |     |     |     | 0           | 1           |
| Warrant Arrests  | 9   |     |     |     |     |     |     |     |     |     |     |     | 9           | 6           |
| Traffic Stops    | 227 |     |     |     |     |     |     |     |     |     |     |     | 227         | 223         |
| Traffic Arrests  | 71  |     |     |     |     |     |     |     |     |     |     |     | 71          | 53          |