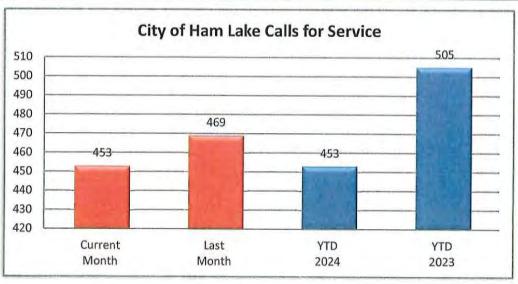

#### CITY OF HAM LAKE - JANUARY 2024

| OFFENSE          | JAN | FEB | MAR | APR | MAY | JUN | JUL | AUG | SEP | ОСТ | NOV | DEC | YTD<br>2024 | YTD<br>2023 |
|------------------|-----|-----|-----|-----|-----|-----|-----|-----|-----|-----|-----|-----|-------------|-------------|
| Call for Service | 453 |     |     |     |     |     |     |     |     |     |     |     | 453         | 505         |
| Burglaries       | 0   |     |     |     |     |     |     |     |     |     |     |     | 0           | 3           |
| Thefts           | 17  |     |     |     |     |     |     |     |     |     |     |     | 17          | 17          |
| Crim Sex Conduct | 0   |     |     |     |     |     |     |     |     |     |     |     | 0           | 0           |
| Assault          | 1   |     |     |     |     |     |     |     |     |     |     |     | 1           | 2           |
| Dam to Property  | 1   |     |     |     |     |     |     |     |     |     |     |     | 1           | 0           |
| Harass Comm      | 0   |     |     |     |     |     |     |     |     |     |     |     | 0           | 0           |
| PI Accidents     | 3   |     |     |     |     |     |     |     |     |     |     |     | 3           | 5           |
| PD Accidents     | 24  |     |     |     |     |     |     |     |     |     |     |     | 24          | 27          |
| Medical          | 58  |     |     |     |     |     |     |     |     |     |     |     | 58          | 68          |
| Animal Complaint | 25  |     |     |     |     |     |     |     |     |     |     |     | 25          | 28          |
| Alarms           | 31  |     |     |     |     |     |     |     |     |     |     |     | 31          | 19          |
| Felony Arrests   | 1   |     |     |     |     |     |     |     |     |     |     |     | 1           | 6           |
| GM Arrests       | 2   |     |     |     |     |     |     |     |     |     |     |     | 2           | 4           |
| Misd Arrests     | 5   |     |     |     |     |     |     |     |     |     |     |     | 5           | 3           |
| DUI Arrests      | 1   |     |     |     |     |     |     |     |     |     |     |     | 1           | 0           |
| Drug Arrests     | 0   |     |     |     |     |     |     |     |     |     |     |     | 0           | 1           |
| Domestic Arrests | 0   |     |     |     |     |     |     |     |     |     |     |     | 0           | 1           |
| Warrant Arrests  | 9   |     |     |     |     |     |     |     |     |     |     |     | 9           | 6           |
| Traffic Stops    | 227 |     |     |     |     |     |     |     |     |     |     |     | 227         | 223         |
| Traffic Arrests  | 71  |     |     |     |     |     |     |     |     |     |     |     | 71          | 53          |