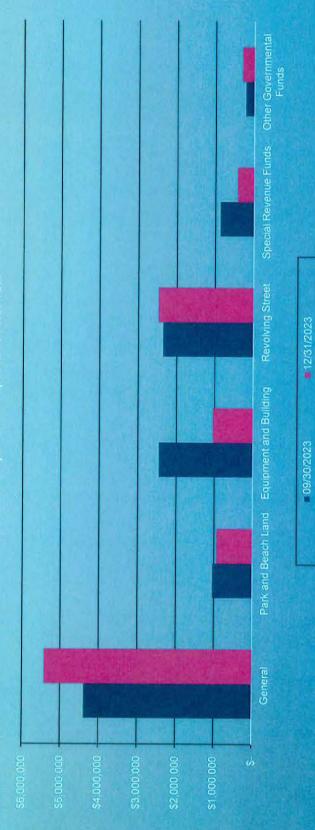

# Item Explanation of changes greater than \$50,000.

- (1) See rev/exp for the General Fund for further explanation.
- (2) Payment of \$100,000 for new sirens and Fire AV equipment offset by receiving our franchise fees.
- (3) Variance due to payments made to RFC Engineering and to Berglund, Baumgartner, Kimball & Glaser LLC.
- (4) Annual bond payment and interest payment on bond.
- (5) Variance due to payments made to Ebert Companies and Midway Ford.
- (6) Cash increased due to budgeted transfers from General Fund.
- (7) Increase due to budgeted transfers and ARPA transfer for the Creek Valley project from the General Fund.
- (8) Variance due to large payments made to MN/WI Playground Inc.
- (9) Refunds of escrow accounts and trust activity.

Cash Balance by Fund Compared to Prior Year



# GRAPH OF OVERALL CASH POSITION BY FUND TYPE

# INVESTMENT SUMMARY

|     |                                             | Balance<br>09/30/2023 | Balance<br>12/31/2022 | Balance<br>12/31/2023 | YTD Change<br>From<br>12/31/2022 |
|-----|---------------------------------------------|-----------------------|-----------------------|-----------------------|----------------------------------|
| 100 | General Fund                                | \$ 4,378,809          | \$ 5,563,661          | \$ 5,411,146          | \$ (152,514) (1                  |
| 210 | Cable TV Fund                               | 361,025               | 237,275               | 95.013                | (142,262) (2                     |
| 11  | Ham Laker Fund                              | (76,961)              | 19,409