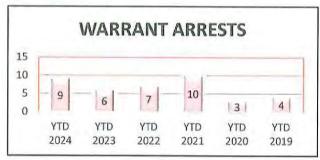

Arrests      | 1   |     |     |     |     |     |     |     |     |     |     |     | 1           | 0           |
| Drug Arrests     | 0   |     |     |     |     |     |     |     |     |     |     |     | 0           | 1           |
| Domestic Arrests | 0   |     |     |     |     |     |     |     |     |     |     |     | 0           | 1           |
| Warrant Arrests  | 9   |     |     |     |     |     |     |     |     |     |     |     | 9           | 6           |
| Traffic Stops    | 227 |     |     |     |     |     |     |     |     |     |     |     | 227         | 223         |
| Traffic Arrests  | 71  |     |     |     |     |     |     |     |     |     |     |     | 71          | 53          |



#### CITY OF HAM LAKE

#### YEAR TO DATE - JANUARY 2019-2024





















#### Problem Type Summary

#### 10:12 AM 02/05/2024 Data Source: Data Warehouse

| Agency:    | LAW ENFORCEMENT                           |  |
|------------|-------------------------------------------|--|
| Division:  | Ham Lake Law                              |  |
| Day Range: | Date From 1/1/2024 To 1/31/2024           |  |
| Exclusion: | Calls canceled before first unit assigned |  |



| Priority | Description         |
|----------|---------------------|
| 0        | L0-Highest Priority |
| 1        | L1-Emergency        |
| 2        | L2-Urgent           |
| 3        | L3-Priority         |
| 4        | L4-Report           |
| 5        | L5-Non Priority     |
| 6        | L6-Phone Call       |
| 7        | L7-Lowest Priority  |

|                   |    |   |    | P  | riorlty