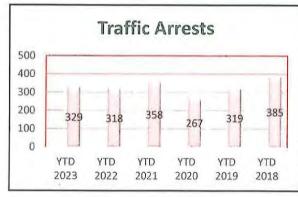

| OFFENSE          | JAN | FEB | MAR | APR | MAY | JUN | JUL | AUG | SEP | ост | NOV | DEC | YTD<br>2023 | YTD<br>2022 |
|------------------|-----|-----|-----|-----|-----|-----|-----|-----|-----|-----|-----|-----|-------------|-------------|
| Call for Service | 505 | 456 | 494 | 512 | 568 | 619 | 560 |     |     |     |     |     | 3,714       | 3,324       |
| Burglaries       | 3   | 0   | 1   | 1   | 1   | 0   | 0   |     |     |     |     |     | 6           | 15          |
| Thefts           | 17  | 11  | 10  | 7   | 6   | 13  | 8   |     |     |     |     |     | 72          | 93          |
| Crim Sex Conduct | 0   | 0   | 0   | 0   | 0   | 0   | 1   |     |     |     |     |     | 1           | 5           |
| Assault          | 2   | 3   | 1   | 7   | 2   | 0   | 1   |     |     |     |     |     | 16          | 6           |
| Dam to Property  | 0   | 3   | 1   | 1   | 2   | 2   | 1   |     |     |     |     |     | 10          | 30          |
| Harass Comm      | 0   | 0   | 0   | 0   | 0   | 0   | 0   |     |     |     |     |     | 0           | 2           |
| PI Accidents     | 5   | 6   | 5   | 4   | 9   | 2   | 7   |     |     |     |     |     | 38          | 46          |
| PD Accidents     | 27  | 26  | 33  | 29  | 30  | 30  | 26  |     |     |     |     |     | 201         | 170         |
| Medical          | 68  | 63  | 60  | 62  | 47  | 55  | 61  |     |     |     |     |     | 416         | 392         |
| Animal Complaint | 28  | 36  | 19  | 25  | 37  | 38  | 29  |     |     |     |     |     | 212         | 170         |
| Alarms           | 19  | 26  | 29  | 21  | 30  | 36  | 34  |     |     |     |     |     | 195         | 208         |
| Felony Arrests   | 6   | 2   | 2   | 3   | 1   | 2   | 3   |     |     |     |     |     | 19          | 38          |
| GM Arrests       | 4   | 4   | 6   | 6   | 8   | 0   | 2   |     |     |     |     |     | 30          | 25          |
| Misd Arrests     | 3   | 5   | 7   | 7   | 3   | 4   | 2   |     |     |     |     |     | 31          | 36          |
| DUI Arrests      | 0   | 6   | 3   | 3   | 3   | 1   | 3   |     |     |     |     |     | 19          | 18          |
| Domestic Arrests | 1   | 1   | 1   | 4   | 1   | 0   | 2   |     |     |     |     |     | 10          | 18          |
| Warrant Arrests  | 6   | 1   | 4   | 5   | 10  | 3   | 3   |     |     |     |     |     | 32          | 43          |
| Traffic Stops    | 223 | 145 | 228 | 160 | 189 | 220 | 213 |     |     |     |     |     | 1,378       | 1093        |
| Traffic Arrests  | 53  | 35  | 51  | 38  | 48  | 51  | 53  |     |     |     |     |     | 329         | 318         |