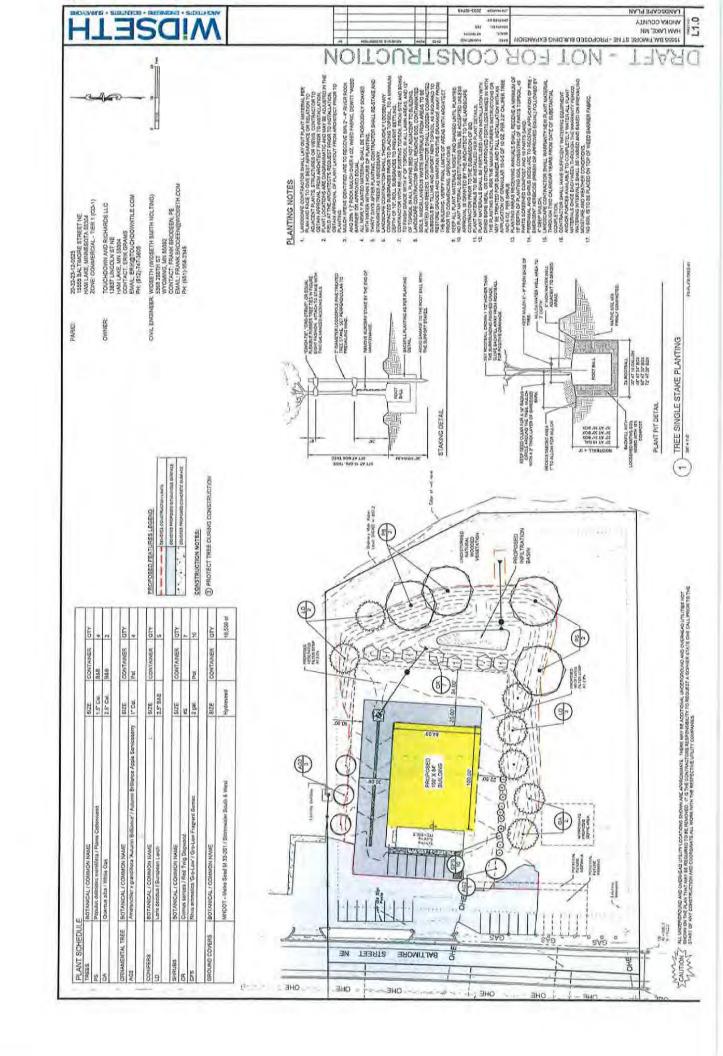

#### 5.0 PLANNING COMMISSION RECOMMENDATIONS

- 5.1 Erik Grams of Touchdown Tile and Richards Carpet + Flooring, requesting Commercial Site Plan approval to construct an 8,400 square foot office/warehouse building addition to an existing 1,300 square foot building at 15555 Baltimore Street NE PID# 20-32-23-12-0025
- 6.0 ECONOMIC DEVELOPMENT AUTHORITY
- Approval of the Purchase Agreement for Permanent Roadway, Drainage and utility Easement and Temporary Construction Easement for PIN #08-32-23-12-0021 (17255 Highway 65 NE)
- 7.0 **APPEARANCES** None
- 8.0 CITY ATTORNEY
- 9.0 CITY ENGINEER
- 10.0 CITY ADMINISTRATOR
- 11.0 COUNCIL BUSINESS
- 11.1 Committee Reports
- 11.2 Consideration of a Resolution approving the 2024 proposed budget and the proposed 2023 levy for payable in 2024
- 11.3 Discussion of The Willows of Ham Lake Senior Housing, 845 Bunker Lake Boulevard NE
- 11.4 Announcements and future agenda items