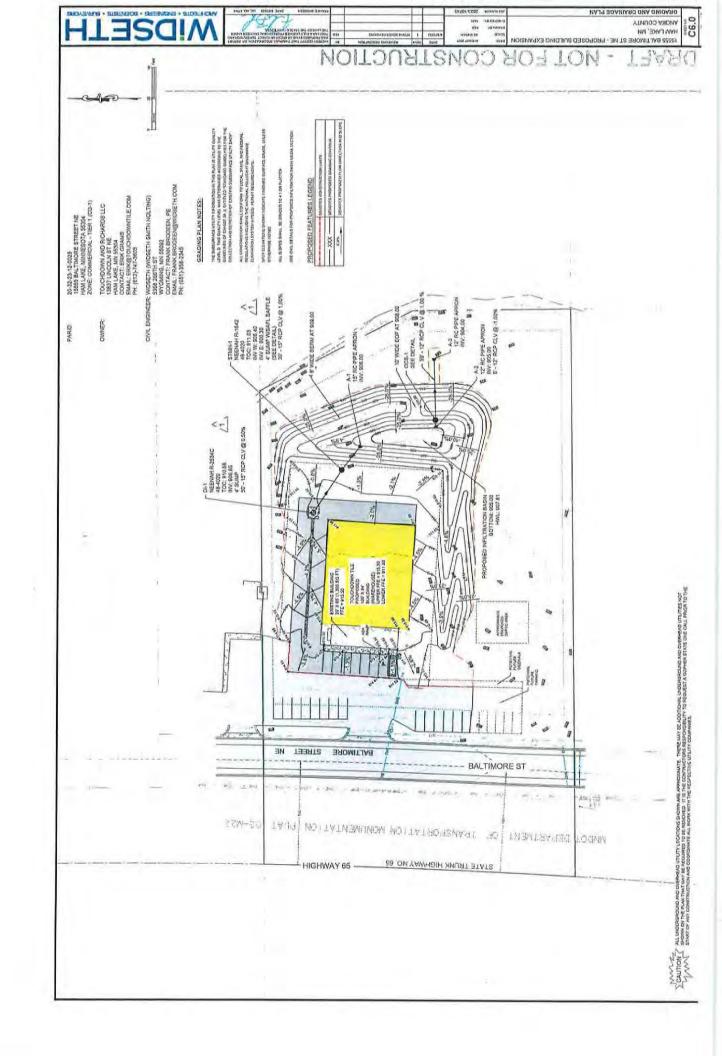

#### 5.0 PLANNING COMMISSION RECOMMENDATIONS

- 5.1 Erik Grams of Touchdown Tile and Richards Carpet + Flooring, requesting Commercial Site Plan approval to construct an 8,400 square foot office/warehouse building addition to an existing 1,300 square foot building at 15555 Baltimore Street NE PID# 20-32-23-12-0025
- 6.0 ECONOMIC DEVELOPMENT AUTHORITY
- Approval of the Purchase Agreement for Permanent Roadway, Drainage and utility Easement and Temporary Construction Easement for PIN #08-32-23-12-0021 (17255 Highway 65 NE)
- 7.0 **APPEARANCES** None
- 8.0 CITY ATTORNEY
- 9.0 CITY ENGINEER
- 10.0 CITY ADMINISTRATOR
- 11.0 COUNCIL BUSINESS
- 11.1 Committee Reports
- 11.2 Consideration of a Resolution approving the 2024 proposed budget and the proposed 2023 levy for payable in 2024
- 11.3 Discussion of The Willows of Ham Lake Senior Housing, 845 Bunker Lake Boulevard NE
- 11.4 Announcements and future agenda items