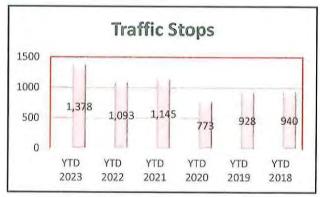

| OFFENSE          | JAN | FEB | MAR | APR | MAY | JUN | JUL | AUG | SEP | ост | NOV | DEC | YTD<br>2023 | YTD<br>2022 |
|------------------|-----|-----|-----|-----|-----|-----|-----|-----|-----|-----|-----|-----|-------------|-------------|
| Call for Service | 505 | 456 | 494 | 512 | 568 | 619 | 560 |     |     |     |     |     | 3,714       | 3,324       |
| Burglaries       | 3   | 0   | 1   | 1   | 1   | 0   | 0   |     |     |     |     |     | 6           | 15          |
| Thefts           | 17  | 11  | 10  | 7   | 6   | 13  | 8   |     |     |     |     |     | 72          | 93          |
| Crim Sex Conduct | 0   | 0   | 0   | 0   | 0   | 0   | 1   |     |     |     |     |     | 1           | 5           |
| Assault          | 2   | 3   | 1   | 7   | 2   | 0   | 1   |     |     |     |     |     | 16          | 6           |
| Dam to Property  | 0   | 3   | 1   | 1   | 2   | 2   | 1   |     |     |     |     |     | 10          | 30          |
| Harass Comm      | 0   | 0   | 0   | 0   | 0   | 0   | 0   |     |     |     |     |     | 0           | 2           |
| PI Accidents     | 5   | 6   | 5   | 4   | 9   | 2   | 7   |     |     |     |     |     | 38          | 46          |
| PD Accidents     | 27  | 26  | 33  | 29  | 30  | 30  | 26  |     |     |     |     |     | 201         | 170         |
| Medical          | 68  | 63  | 60  | 62  | 47  | 55  | 61  |     |     |     |     |     | 416         | 392         |
| Animal Complaint | 28  | 36  | 19  | 25  | 37  | 38  | 29  |     |     |     |     |     | 212         | 170         |
| Alarms           | 19  | 26  | 29  | 21  | 30  | 36  | 34  |     |     |     |     |     | 195         | 208         |
| Felony Arrests   | 6   | 2   | 2   | 3   | 1   | 2   | 3   |     |     |     |     |     | 19          | 38          |
| GM Arrests       | 4   | 4   | 6   | 6   | 8   | 0   | 2   |     |     |     |     |     | 30          | 25          |
| Misd Arrests     | 3   | 5   | 7   | 7   | 3   | 4   | 2   |     |     |     |     |     | 31          | 36          |
| DUI Arrests      | 0   | 6   | 3   | 3   | 3   | 1   | 3   |     |     |     |     |     | 19          | 18          |
| Domestic Arrests | 1   | 1   | 1   | 4   | 1   | 0   | 2   |     |     |     |     |     | 10          | 18          |
| Warrant Arrests  | 6   | 1   | 4   | 5   | 10  | 3   | 3   |     |     |     |     |     | 32          | 43          |
| Traffic Stops    | 223 | 145 | 228 | 160 | 189 | 220 | 213 |     |     |     |     |     | 1,378       | 1093        |
| Traffic Arrests  | 53  | 35  | 51  | 38  | 48  | 51  | 53  |     |     |     |     |     | 329         | 318         |