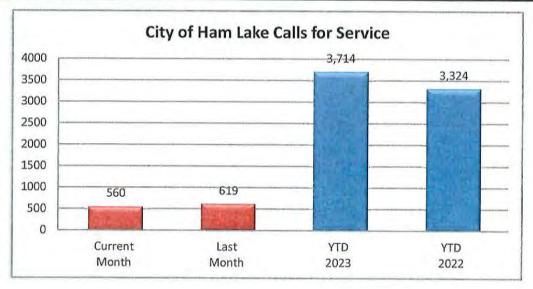

| OFFENSE          | JAN | FEB | MAR | APR | MAY | JUN | JUL | AUG | SEP | ост | NOV | DEC | YTD<br>2023 | YTD<br>2022 |
|------------------|-----|-----|-----|-----|-----|-----|-----|-----|-----|-----|-----|-----|-------------|-------------|
| Call for Service | 505 | 456 | 494 | 512 | 568 | 619 | 560 |     |     |     |     |     | 3,714       | 3,324       |
| Burglaries       | 3   | 0   | 1   | 1   | 1   | 0   | 0   |     |     |     |     |     | 6           | 15          |
| Thefts           | 17  | 11  | 10  | 7   | 6   | 13  | 8   |     |     |     |     |     | 72          | 93          |
| Crim Sex Conduct | 0   | 0   | 0   | 0   | 0   | 0   | 1   |     |     |     |     |     | 1           | 5           |
| Assault          | 2   | 3   | 1   | 7   | 2   | 0   | 1   |     |     |     |     |     | 16          | 6           |
| Dam to Property  | 0   | 3   | 1   | 1   | 2   | 2   | 1   |     |     |     |     |     | 10          | 30          |
| Harass Comm      | 0   | 0   | 0   | 0   | 0   | 0   | 0   |     |     |     |     |     | 0           | 2           |
| PI Accidents     | 5   | 6   | 5   | 4   | 9   | 2   | 7   |     |     |     |     |     | 38          | 46          |
| PD Accidents     | 27  | 26  | 33  | 29  | 30  | 30  | 26  |     |     |     |     |     | 201         | 170         |
| Medical          | 68  | 63  | 60  | 62  | 47  | 55  | 61  |     |     |     |     |     | 416         | 392         |
| Animal Complaint | 28  | 36  | 19  | 25  | 37  | 38  | 29  |     |     |     |     |     | 212         | 170         |
| Alarms           | 19  | 26  | 29  | 21  | 30  | 36  | 34  |     |     |     |     |     | 195         | 208         |
| Felony Arrests   | 6   | 2   | 2   | 3   | 1   | 2   | 3   |     |     |     |     |     | 19          | 38          |
| GM Arrests       | 4   | 4   | 6   | 6   | 8   | 0   | 2   |     |     |     |     |     | 30          | 25          |
| Misd Arrests     | 3   | 5   | 7   | 7   | 3   | 4   | 2   |     |     |     |     |     | 31          | 36          |
| DUI Arrests      | 0   | 6   | 3   | 3   | 3   | 1   | 3   |     |     |     |     |     | 19          | 18          |
| Domestic Arrests | 1   | 1   | 1   | 4   | 1   | 0   | 2   |     |     |     |     |     | 10          | 18          |
| Warrant Arrests  | 6   | 1   | 4   | 5   | 10  | 3   | 3   |     |     |     |     |     | 32          | 43          |
| Traffic Stops    | 223 | 145 | 228 | 160 | 189 | 220 | 213 |     |     |     |     |     | 1,378       | 1093        |
| Traffic Arrests  | 53  | 35  | 51  | 38  | 48  | 51  | 53  |     |     |     |     |     | 329         | 318         |