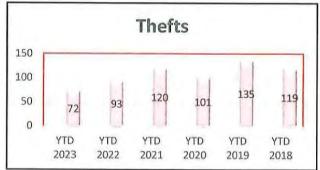

| OFFENSE          | JAN | FEB | MAR | APR | MAY | JUN | JUL | AUG | SEP | ост | NOV | DEC | YTD<br>2023 | YTD<br>2022 |
|------------------|-----|-----|-----|-----|-----|-----|-----|-----|-----|-----|-----|-----|-------------|-------------|
| Call for Service | 505 | 456 | 494 | 512 | 568 | 619 | 560 |     |     |     |     |     | 3,714       | 3,324       |
| Burglaries       | 3   | 0   | 1   | 1   | 1   | 0   | 0   |     |     |     |     |     | 6           | 15          |
| Thefts           | 17  | 11  | 10  | 7   | 6   | 13  | 8   |     |     |     |     |     | 72          | 93          |
| Crim Sex Conduct | 0   | 0   | 0   | 0   | 0   | 0   | 1   |     |     |     |     |     | 1           | 5           |
| Assault          | 2   | 3   | 1   | 7   | 2   | 0   | 1   |     |     |     |     |     | 16          | 6           |
| Dam to Property  | 0   | 3   | 1   | 1   | 2   | 2   | 1   |     |     |     |     |     | 10          | 30          |
| Harass Comm      | 0   | 0   | 0   | 0   | 0   | 0   | 0   |     |     |     |     |     | 0           | 2           |
| PI Accidents     | 5   | 6   | 5   | 4   | 9   | 2   | 7   |     |     |     |     |     | 38          | 46          |
| PD Accidents     | 27  | 26  | 33  | 29  | 30  | 30  | 26  |     |     |     |     |     | 201         | 170         |
| Medical          | 68  | 63  | 60  | 62  | 47  | 55  | 61  |     |     |     |     |     | 416         | 392         |
| Animal Complaint | 28  | 36  | 19  | 25  | 37  | 38  | 29  |     |     |     |     |     | 212         | 170         |
| Alarms           | 19  | 26  | 29  | 21  | 30  | 36  | 34  |     |     |     |     |     | 195         | 208         |
| Felony Arrests   | 6   | 2   | 2   | 3   | 1   | 2   | 3   |     |     |     |     |     | 19          | 38          |
| GM Arrests       | 4   | 4   | 6   | 6   | 8   | 0   | 2   |     |     |     |     |     | 30          | 25          |
| Misd Arrests     | 3   | 5   | 7   | 7   | 3   | 4   | 2   |     |     |     |     |     | 31          | 36          |
| DUI Arrests      | 0   | 6   | 3   | 3   | 3   | 1   | 3   |     |     |     |     |     | 19          | 18          |
| Domestic Arrests | 1   | 1   | 1   | 4   | 1   | 0   | 2   |     |     |     |     |     | 10          | 18          |
| Warrant Arrests  | 6   | 1   | 4   | 5   | 10  | 3   | 3   |     |     |     |     |     | 32          | 43          |
| Traffic Stops    | 223 | 145 | 228 | 160 | 189 | 220 | 213 |     |     |     |     |     | 1,378       | 1093        |
| Traffic Arrests  | 53  | 35  | 51  | 38  | 48  | 51  | 53  |     |     |     |     |     | 329         | 318         |