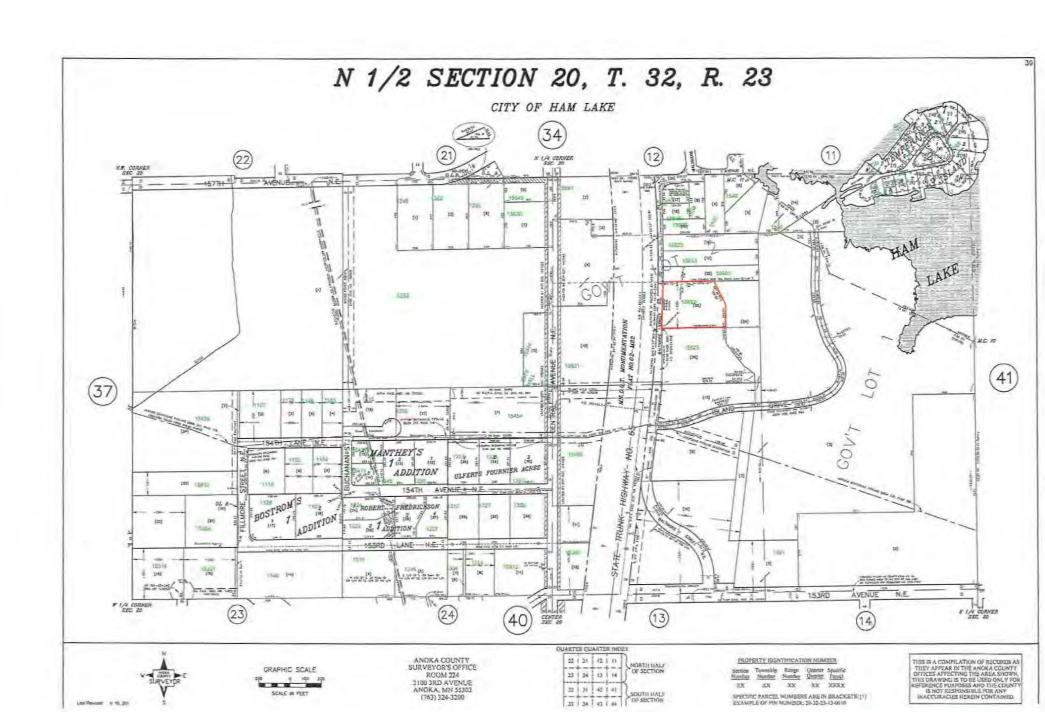

#### 5.0 PLANNING COMMISSION RECOMMENDATIONS

- 5.1 Erik Grams of Touchdown Tile and Richards Carpet + Flooring, requesting Commercial Site Plan approval to construct an 8,400 square foot office/warehouse building addition to an existing 1,300 square foot building at 15555 Baltimore Street NE PID# 20-32-23-12-0025
- 6.0 ECONOMIC DEVELOPMENT AUTHORITY
- Approval of the Purchase Agreement for Permanent Roadway, Drainage and utility Easement and Temporary Construction Easement for PIN #08-32-23-12-0021 (17255 Highway 65 NE)
- 7.0 **APPEARANCES** None
- 8.0 CITY ATTORNEY
- 9.0 CITY ENGINEER
- 10.0 CITY ADMINISTRATOR
- 11.0 COUNCIL BUSINESS
- 11.1 Committee Reports
- 11.2 Consideration of a Resolution approving the 2024 proposed budget and the proposed 2023 levy for payable in 2024
- 11.3 Discussion of The Willows of Ham Lake Senior Housing, 845 Bunker Lake Boulevard NE
- 11.4 Announcements and future agenda items