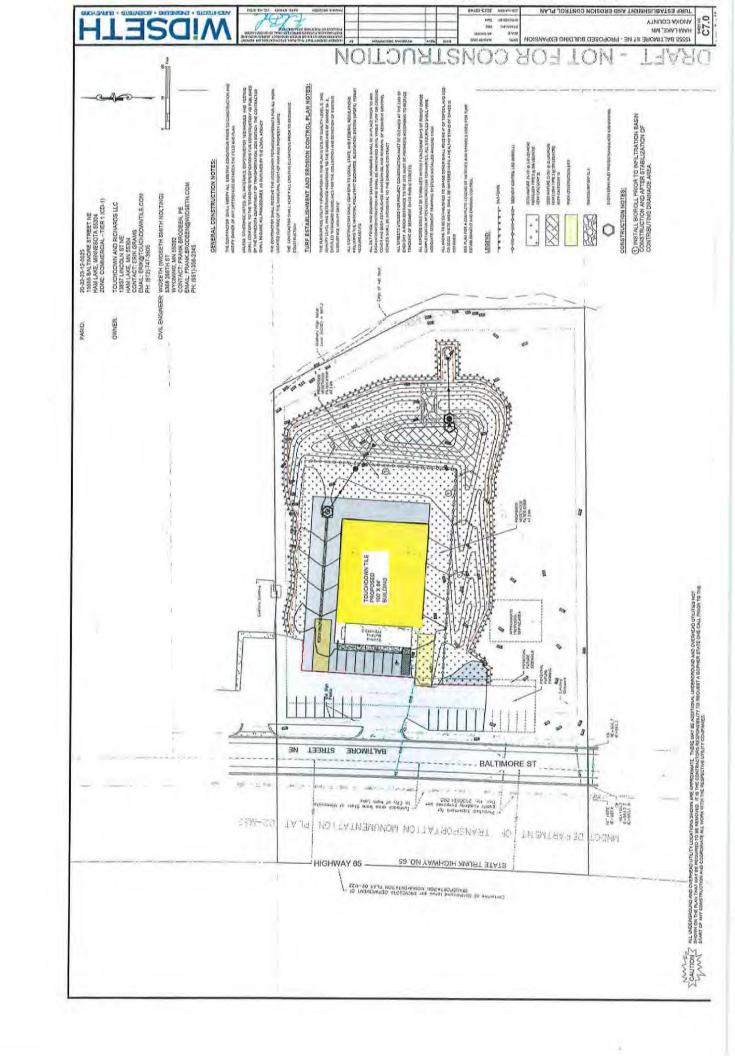

#### 5.0 PLANNING COMMISSION RECOMMENDATIONS

- 5.1 Erik Grams of Touchdown Tile and Richards Carpet + Flooring, requesting Commercial Site Plan approval to construct an 8,400 square foot office/warehouse building addition to an existing 1,300 square foot building at 15555 Baltimore Street NE PID# 20-32-23-12-0025
- 6.0 ECONOMIC DEVELOPMENT AUTHORITY
- Approval of the Purchase Agreement for Permanent Roadway, Drainage and utility Easement and Temporary Construction Easement for PIN #08-32-23-12-0021 (17255 Highway 65 NE)
- 7.0 **APPEARANCES** None
- 8.0 CITY ATTORNEY
- 9.0 CITY ENGINEER
- 10.0 CITY ADMINISTRATOR
- 11.0 COUNCIL BUSINESS
- 11.1 Committee Reports
- 11.2 Consideration of a Resolution approving the 2024 proposed budget and the proposed 2023 levy for payable in 2024
- 11.3 Discussion of The Willows of Ham Lake Senior Housing, 845 Bunker Lake Boulevard NE
- 11.4 Announcements and future agenda items