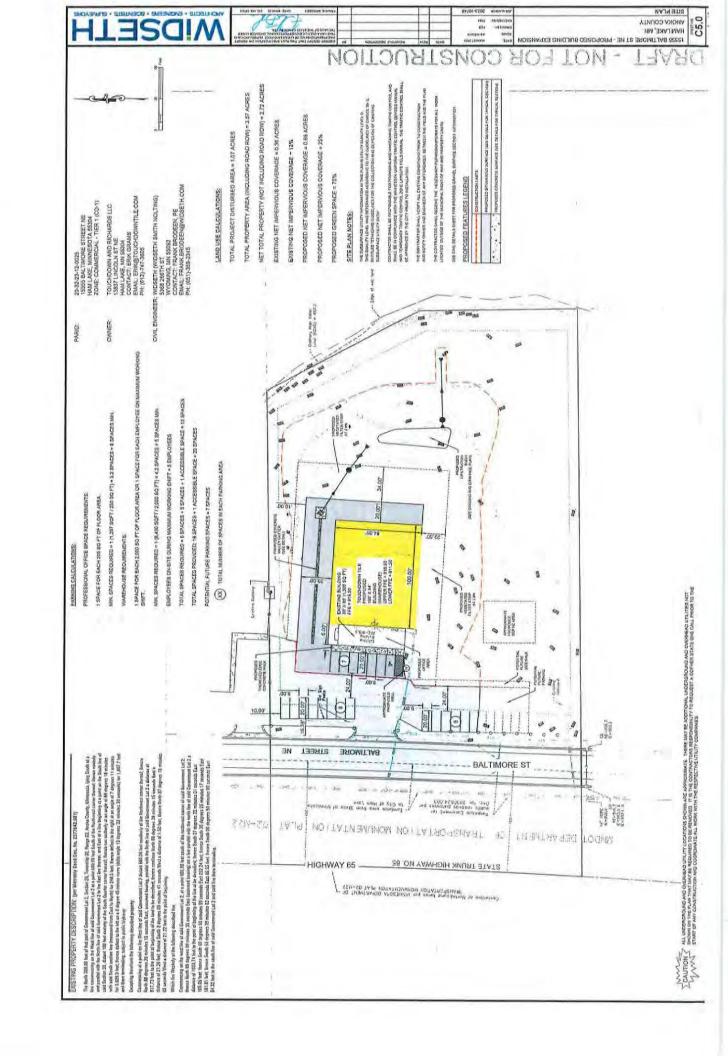

#### 5.0 PLANNING COMMISSION RECOMMENDATIONS

- 5.1 Erik Grams of Touchdown Tile and Richards Carpet + Flooring, requesting Commercial Site Plan approval to construct an 8,400 square foot office/warehouse building addition to an existing 1,300 square foot building at 15555 Baltimore Street NE PID# 20-32-23-12-0025
- 6.0 ECONOMIC DEVELOPMENT AUTHORITY
- Approval of the Purchase Agreement for Permanent Roadway, Drainage and utility Easement and Temporary Construction Easement for PIN #08-32-23-12-0021 (17255 Highway 65 NE)
- 7.0 **APPEARANCES** None
- 8.0 CITY ATTORNEY
- 9.0 CITY ENGINEER
- 10.0 CITY ADMINISTRATOR
- 11.0 COUNCIL BUSINESS
- 11.1 Committee Reports
- 11.2 Consideration of a Resolution approving the 2024 proposed budget and the proposed 2023 levy for payable in 2024
- 11.3 Discussion of The Willows of Ham Lake Senior Housing, 845 Bunker Lake Boulevard NE
- 11.4 Announcements and future agenda items