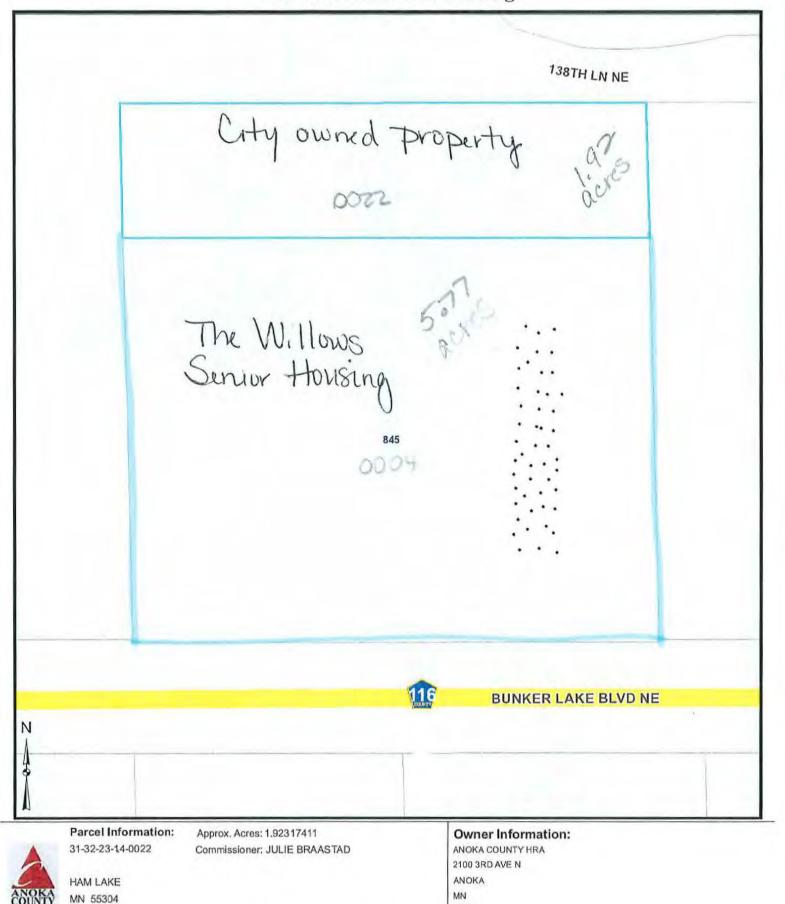

#### 5.0 PLANNING COMMISSION RECOMMENDATIONS

- 5.1 Erik Grams of Touchdown Tile and Richards Carpet + Flooring, requesting Commercial Site Plan approval to construct an 8,400 square foot office/warehouse building addition to an existing 1,300 square foot building at 15555 Baltimore Street NE PID# 20-32-23-12-0025
- 6.0 ECONOMIC DEVELOPMENT AUTHORITY
- Approval of the Purchase Agreement for Permanent Roadway, Drainage and utility Easement and Temporary Construction Easement for PIN #08-32-23-12-0021 (17255 Highway 65 NE)
- 7.0 **APPEARANCES** None
- 8.0 CITY ATTORNEY
- 9.0 CITY ENGINEER
- 10.0 CITY ADMINISTRATOR
- 11.0 COUNCIL BUSINESS
- 11.1 Committee Reports
- 11.2 Consideration of a Resolution approving the 2024 proposed budget and the proposed 2023 levy for payable in 2024
- 11.3 Discussion of The Willows of Ham Lake Senior Housing, 845 Bunker Lake Boulevard NE
- 11.4 Announcements and future agenda items