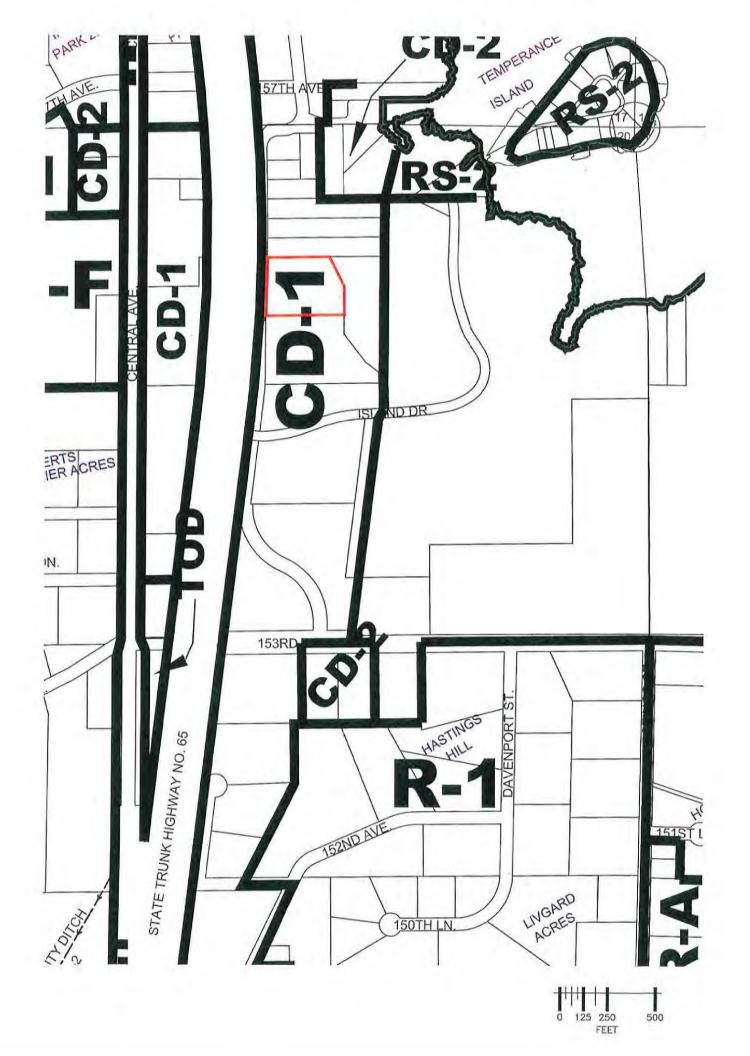

#### 5.0 PLANNING COMMISSION RECOMMENDATIONS

- 5.1 Erik Grams of Touchdown Tile and Richards Carpet + Flooring, requesting Commercial Site Plan approval to construct an 8,400 square foot office/warehouse building addition to an existing 1,300 square foot building at 15555 Baltimore Street NE PID# 20-32-23-12-0025
- 6.0 ECONOMIC DEVELOPMENT AUTHORITY
- Approval of the Purchase Agreement for Permanent Roadway, Drainage and utility Easement and Temporary Construction Easement for PIN #08-32-23-12-0021 (17255 Highway 65 NE)
- 7.0 **APPEARANCES** None
- 8.0 CITY ATTORNEY
- 9.0 CITY ENGINEER
- 10.0 CITY ADMINISTRATOR
- 11.0 COUNCIL BUSINESS
- 11.1 Committee Reports
- 11.2 Consideration of a Resolution approving the 2024 proposed budget and the proposed 2023 levy for payable in 2024
- 11.3 Discussion of The Willows of Ham Lake Senior Housing, 845 Bunker Lake Boulevard NE
- 11.4 Announcements and future agenda items