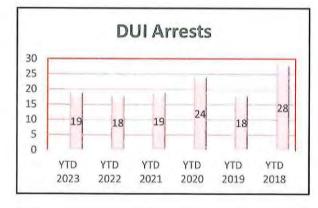

| OFFENSE          | JAN | FEB | MAR | APR | MAY | JUN | JUL | AUG | SEP | ост | NOV | DEC | YTD<br>2023 | YTD<br>2022 |
|------------------|-----|-----|-----|-----|-----|-----|-----|-----|-----|-----|-----|-----|-------------|-------------|
| Call for Service | 505 | 456 | 494 | 512 | 568 | 619 | 560 |     |     |     |     |     | 3,714       | 3,324       |
| Burglaries       | 3   | 0   | 1   | 1   | 1   | 0   | 0   |     |     |     |     |     | 6           | 15          |
| Thefts           | 17  | 11  | 10  | 7   | 6   | 13  | 8   |     |     |     |     |     | 72          | 93          |
| Crim Sex Conduct | 0   | 0   | 0   | 0   | 0   | 0   | 1   |     |     |     |     |     | 1           | 5           |
| Assault          | 2   | 3   | 1   | 7   | 2   | 0   | 1   |     |     |     |     |     | 16          | 6           |
| Dam to Property  | 0   | 3   | 1   | 1   | 2   | 2   | 1   |     |     |     |     |     | 10          | 30          |
| Harass Comm      | 0   | 0   | 0   | 0   | 0   | 0   | 0   |     |     |     |     |     | 0           | 2           |
| PI Accidents     | 5   | 6   | 5   | 4   | 9   | 2   | 7   |     |     |     |     |     | 38          | 46          |
| PD Accidents     | 27  | 26  | 33  | 29  | 30  | 30  | 26  |     |     |     |     |     | 201         | 170         |
| Medical          | 68  | 63  | 60  | 62  | 47  | 55  | 61  |     |     |     |     |     | 416         | 392         |
| Animal Complaint | 28  | 36  | 19  | 25  | 37  | 38  | 29  |     |     |     |     |     | 212         | 170         |
| Alarms           | 19  | 26  | 29  | 21  | 30  | 36  | 34  |     |     |     |     |     | 195         | 208         |
| Felony Arrests   | 6   | 2   | 2   | 3   | 1   | 2   | 3   |     |     |     |     |     | 19          | 38          |
| GM Arrests       | 4   | 4   | 6   | 6   | 8   | 0   | 2   |     |     |     |     |     | 30          | 25          |
| Misd Arrests     | 3   | 5   | 7   | 7   | 3   | 4   | 2   |     |     |     |     |     | 31          | 36          |
| DUI Arrests      | 0   | 6   | 3   | 3   | 3   | 1   | 3   |     |     |     |     |     | 19          | 18          |
| Domestic Arrests | 1   | 1   | 1   | 4   | 1   | 0   | 2   |     |     |     |     |     | 10          | 18          |
| Warrant Arrests  | 6   | 1   | 4   | 5   | 10  | 3   | 3   |     |     |     |     |     | 32          | 43          |
| Traffic Stops    | 223 | 145 | 228 | 160 | 189 | 220 | 213 |     |     |     |     |     | 1,378       | 1093        |
| Traffic Arrests  | 53  | 35  | 51  | 38  | 48  | 51  | 53  |     |     |     |     |     | 329         | 318         |