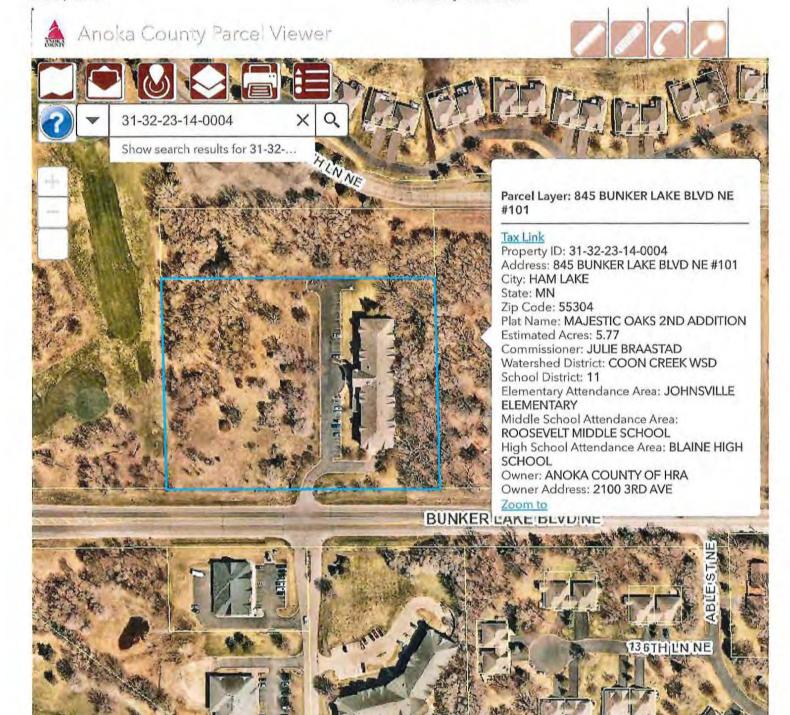

#### 5.0 PLANNING COMMISSION RECOMMENDATIONS

- 5.1 Erik Grams of Touchdown Tile and Richards Carpet + Flooring, requesting Commercial Site Plan approval to construct an 8,400 square foot office/warehouse building addition to an existing 1,300 square foot building at 15555 Baltimore Street NE PID# 20-32-23-12-0025
- 6.0 ECONOMIC DEVELOPMENT AUTHORITY
- Approval of the Purchase Agreement for Permanent Roadway, Drainage and utility Easement and Temporary Construction Easement for PIN #08-32-23-12-0021 (17255 Highway 65 NE)
- 7.0 **APPEARANCES** None
- 8.0 CITY ATTORNEY
- 9.0 CITY ENGINEER
- 10.0 CITY ADMINISTRATOR
- 11.0 COUNCIL BUSINESS
- 11.1 Committee Reports
- 11.2 Consideration of a Resolution approving the 2024 proposed budget and the proposed 2023 levy for payable in 2024
- 11.3 Discussion of The Willows of Ham Lake Senior Housing, 845 Bunker Lake Boulevard NE
- 11.4 Announcements and future agenda items