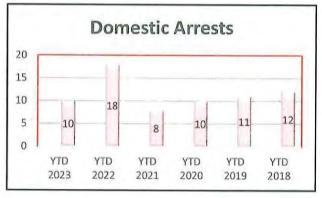

| OFFENSE          | JAN | FEB | MAR | APR | MAY | JUN | JUL | AUG | SEP | ост | NOV | DEC | YTD<br>2023 | YTD<br>2022 |
|------------------|-----|-----|-----|-----|-----|-----|-----|-----|-----|-----|-----|-----|-------------|-------------|
| Call for Service | 505 | 456 | 494 | 512 | 568 | 619 | 560 |     |     |     |     |     | 3,714       | 3,324       |
| Burglaries       | 3   | 0   | 1   | 1   | 1   | 0   | 0   |     |     |     |     |     | 6           | 15          |
| Thefts           | 17  | 11  | 10  | 7   | 6   | 13  | 8   |     |     |     |     |     | 72          | 93          |
| Crim Sex Conduct | 0   | 0   | 0   | 0   | 0   | 0   | 1   |     |     |     |     |     | 1           | 5           |
| Assault          | 2   | 3   | 1   | 7   | 2   | 0   | 1   |     |     |     |     |     | 16          | 6           |
| Dam to Property  | 0   | 3   | 1   | 1   | 2   | 2   | 1   |     |     |     |     |     | 10          | 30          |
| Harass Comm      | 0   | 0   | 0   | 0   | 0   | 0   | 0   |     |     |     |     |     | 0           | 2           |
| PI Accidents     | 5   | 6   | 5   | 4   | 9   | 2   | 7   |     |     |     |     |     | 38          | 46          |
| PD Accidents     | 27  | 26  | 33  | 29  | 30  | 30  | 26  |     |     |     |     |     | 201         | 170         |
| Medical          | 68  | 63  | 60  | 62  | 47  | 55  | 61  |     |     |     |     |     | 416         | 392         |
| Animal Complaint | 28  | 36  | 19  | 25  | 37  | 38  | 29  |     |     |     |     |     | 212         | 170         |
| Alarms           | 19  | 26  | 29  | 21  | 30  | 36  | 34  |     |     |     |     |     | 195         | 208         |
| Felony Arrests   | 6   | 2   | 2   | 3   | 1   | 2   | 3   |     |     |     |     |     | 19          | 38          |
| GM Arrests       | 4   | 4   | 6   | 6   | 8   | 0   | 2   |     |     |     |     |     | 30          | 25          |
| Misd Arrests     | 3   | 5   | 7   | 7   | 3   | 4   | 2   |     |     |     |     |     | 31          | 36          |
| DUI Arrests      | 0   | 6   | 3   | 3   | 3   | 1   | 3   |     |     |     |     |     | 19          | 18          |
| Domestic Arrests | 1   | 1   | 1   | 4   | 1   | 0   | 2   |     |     |     |     |     | 10          | 18          |
| Warrant Arrests  | 6   | 1   | 4   | 5   | 10  | 3   | 3   |     |     |     |     |     | 32          | 43          |
| Traffic Stops    | 223 | 145 | 228 | 160 | 189 | 220 | 213 |     |     |     |     |     | 1,378       | 1093        |
| Traffic Arrests  | 53  | 35  | 51  | 38  | 48  | 51  | 53  |     |     |     |     |     | 329         | 318         |