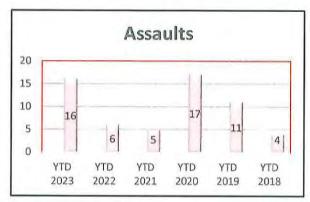

| OFFENSE          | JAN | FEB | MAR | APR | MAY | JUN | JUL | AUG | SEP | ост | NOV | DEC | YTD<br>2023 | YTD<br>2022 |
|------------------|-----|-----|-----|-----|-----|-----|-----|-----|-----|-----|-----|-----|-------------|-------------|
| Call for Service | 505 | 456 | 494 | 512 | 568 | 619 | 560 |     |     |     |     |     | 3,714       | 3,324       |
| Burglaries       | 3   | 0   | 1   | 1   | 1   | 0   | 0   |     |     |     |     |     | 6           | 15          |
| Thefts           | 17  | 11  | 10  | 7   | 6   | 13  | 8   |     |     |     |     |     | 72          | 93          |
| Crim Sex Conduct | 0   | 0   | 0   | 0   | 0   | 0   | 1   |     |     |     |     |     | 1           | 5           |
| Assault          | 2   | 3   | 1   | 7   | 2   | 0   | 1   |     |     |     |     |     | 16          | 6           |
| Dam to Property  | 0   | 3   | 1   | 1   | 2   | 2   | 1   |     |     |     |     |     | 10          | 30          |
| Harass Comm      | 0   | 0   | 0   | 0   | 0   | 0   | 0   |     |     |     |     |     | 0           | 2           |
| PI Accidents     | 5   | 6   | 5   | 4   | 9   | 2   | 7   |     |     |     |     |     | 38          | 46          |
| PD Accidents     | 27  | 26  | 33  | 29  | 30  | 30  | 26  |     |     |     |     |     | 201         | 170         |
| Medical          | 68  | 63  | 60  | 62  | 47  | 55  | 61  |     |     |     |     |     | 416         | 392         |
| Animal Complaint | 28  | 36  | 19  | 25  | 37  | 38  | 29  |     |     |     |     |     | 212         | 170         |
| Alarms           | 19  | 26  | 29  | 21  | 30  | 36  | 34  |     |     |     |     |     | 195         | 208         |
| Felony Arrests   | 6   | 2   | 2   | 3   | 1   | 2   | 3   |     |     |     |     |     | 19          | 38          |
| GM Arrests       | 4   | 4   | 6   | 6   | 8   | 0   | 2   |     |     |     |     |     | 30          | 25          |
| Misd Arrests     | 3   | 5   | 7   | 7   | 3   | 4   | 2   |     |     |     |     |     | 31          | 36          |
| DUI Arrests      | 0   | 6   | 3   | 3   | 3   | 1   | 3   |     |     |     |     |     | 19          | 18          |
| Domestic Arrests | 1   | 1   | 1   | 4   | 1   | 0   | 2   |     |     |     |     |     | 10          | 18          |
| Warrant Arrests  | 6   | 1   | 4   | 5   | 10  | 3   | 3   |     |     |     |     |     | 32          | 43          |
| Traffic Stops    | 223 | 145 | 228 | 160 | 189 | 220 | 213 |     |     |     |     |     | 1,378       | 1093        |
| Traffic Arrests  | 53  | 35  | 51  | 38  | 48  | 51  | 53  |     |     |     |     |     | 329         | 318         |