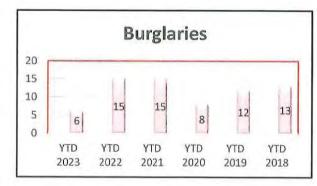

| OFFENSE          | JAN | FEB | MAR | APR | MAY | JUN | JUL | AUG | SEP | ост | NOV | DEC | YTD<br>2023 | YTD<br>2022 |
|------------------|-----|-----|-----|-----|-----|-----|-----|-----|-----|-----|-----|-----|-------------|-------------|
| Call for Service | 505 | 456 | 494 | 512 | 568 | 619 | 560 |     |     |     |     |     | 3,714       | 3,324       |
| Burglaries       | 3   | 0   | 1   | 1   | 1   | 0   | 0   |     |     |     |     |     | 6           | 15          |
| Thefts           | 17  | 11  | 10  | 7   | 6   | 13  | 8   |     |     |     |     |     | 72          | 93          |
| Crim Sex Conduct | 0   | 0   | 0   | 0   | 0   | 0   | 1   |     |     |     |     |     | 1           | 5           |
| Assault          | 2   | 3   | 1   | 7   | 2   | 0   | 1   |     |     |     |     |     | 16          | 6           |
| Dam to Property  | 0   | 3   | 1   | 1   | 2   | 2   | 1   |     |     |     |     |     | 10          | 30          |
| Harass Comm      | 0   | 0   | 0   | 0   | 0   | 0   | 0   |     |     |     |     |     | 0           | 2           |
| PI Accidents     | 5   | 6   | 5   | 4   | 9   | 2   | 7   |     |     |     |     |     | 38          | 46          |
| PD Accidents     | 27  | 26  | 33  | 29  | 30  | 30  | 26  |     |     |     |     |     | 201         | 170         |
| Medical          | 68  | 63  | 60  | 62  | 47  | 55  | 61  |     |     |     |     |     | 416         | 392         |
| Animal Complaint | 28  | 36  | 19  | 25  | 37  | 38  | 29  |     |     |     |     |     | 212         | 170         |
| Alarms           | 19  | 26  | 29  | 21  | 30  | 36  | 34  |     |     |     |     |     | 195         | 208         |
| Felony Arrests   | 6   | 2   | 2   | 3   | 1   | 2   | 3   |     |     |     |     |     | 19          | 38          |
| GM Arrests       | 4   | 4   | 6   | 6   | 8   | 0   | 2   |     |     |     |     |     | 30          | 25          |
| Misd Arrests     | 3   | 5   | 7   | 7   | 3   | 4   | 2   |     |     |     |     |     | 31          | 36          |
| DUI Arrests      | 0   | 6   | 3   | 3   | 3   | 1   | 3   |     |     |     |     |     | 19          | 18          |
| Domestic Arrests | 1   | 1   | 1   | 4   | 1   | 0   | 2   |     |     |     |     |     | 10          | 18          |
| Warrant Arrests  | 6   | 1   | 4   | 5   | 10  | 3   | 3   |     |     |     |     |     | 32          | 43          |
| Traffic Stops    | 223 | 145 | 228 | 160 | 189 | 220 | 213 |     |     |     |     |     | 1,378       | 1093        |
| Traffic Arrests  | 53  | 35  | 51  | 38  | 48  | 51  | 53  |     |     |     |     |     | 329         | 318         |