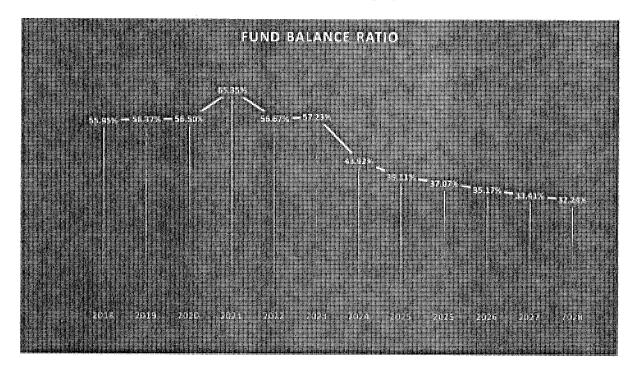

65.35%. In fiscal year 2021, there was a transfer of and addition \$550,470 to the Revolving Road Fund that dropped the fund balance back down to 56.67%.

Fiscal 2022 ended with an unassigned General Fund balance of \$3,972,866. The 2023 Budget has a balanced budget, but the City has planned on using \$700,000 of reserves to offset cost of Fire Station #3, this would bring the projected 2023 General Reserves to \$3,272,866. The expenditures for 2024 are \$7,451,206, creating a 2023 Fund Balance ratio of 43.92%, which would fall within the policy and statue requirements, but would be lower than prior years.

Below is a chart showing the historical fund balance ratios of budget years 2016 through 2023 and the projections of budget years 2024 through 2028 projections with the calculations.



| Budget Year | Unassigned GF<br>Fund Balance** | GF Operation<br>Expenditures* | Planned CIP<br>Transfers | Total Budget<br>Expenditures | Fund Balance<br>Ratio |
|-------------|---------------------------------|-------------------------------|--------------------------|------------------------------|-----------------------|
| 2018        | 3,050,921.00                    |                               |                          | 5,453,428                    | 55.95%                |
| 2019        | 3,215,413.00                    |                               |                          | 5,703,650                    | 56.37%                |
| 2020        | 3,161,707.00                    |                               |                          | 5,596,107                    | 56