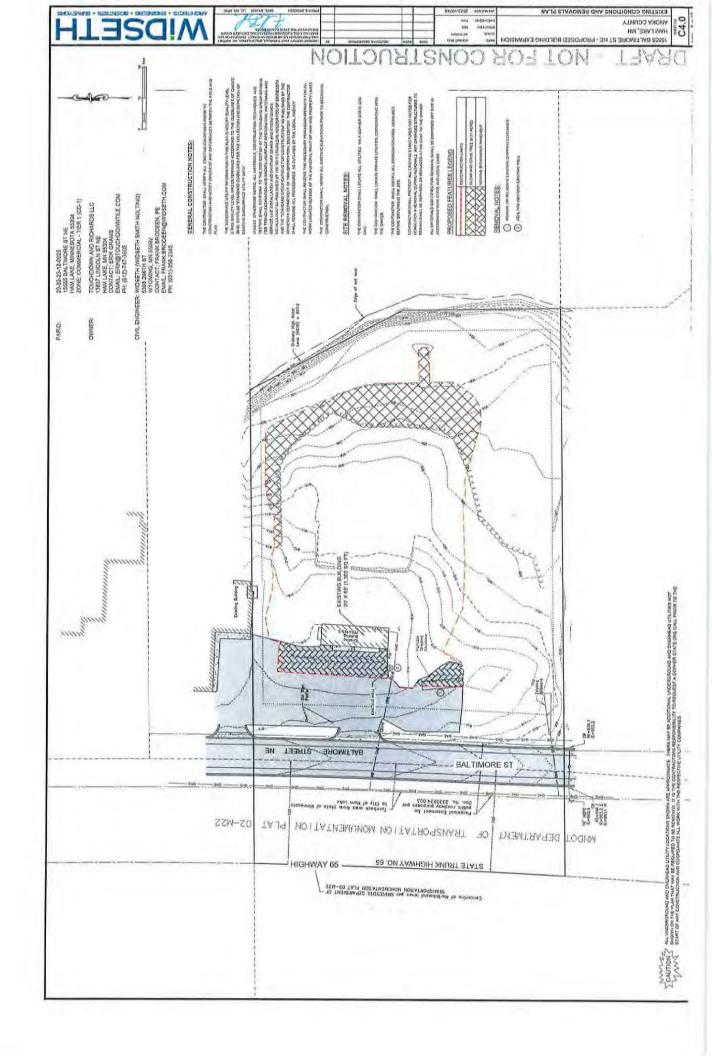

#### 5.0 PLANNING COMMISSION RECOMMENDATIONS

- 5.1 Erik Grams of Touchdown Tile and Richards Carpet + Flooring, requesting Commercial Site Plan approval to construct an 8,400 square foot office/warehouse building addition to an existing 1,300 square foot building at 15555 Baltimore Street NE PID# 20-32-23-12-0025
- 6.0 ECONOMIC DEVELOPMENT AUTHORITY
- Approval of the Purchase Agreement for Permanent Roadway, Drainage and utility Easement and Temporary Construction Easement for PIN #08-32-23-12-0021 (17255 Highway 65 NE)
- 7.0 **APPEARANCES** None
- 8.0 CITY ATTORNEY
- 9.0 CITY ENGINEER
- 10.0 CITY ADMINISTRATOR
- 11.0 COUNCIL BUSINESS
- 11.1 Committee Reports
- 11.2 Consideration of a Resolution approving the 2024 proposed budget and the proposed 2023 levy for payable in 2024
- 11.3 Discussion of The Willows of Ham Lake Senior Housing, 845 Bunker Lake Boulevard NE
- 11.4 Announcements and future agenda items