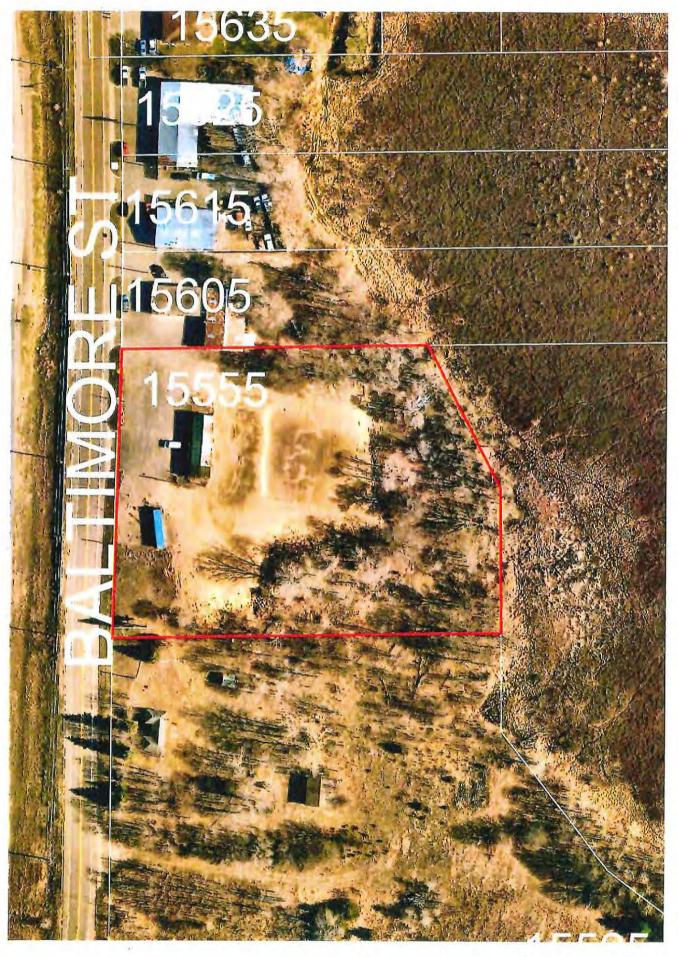

#### 5.0 PLANNING COMMISSION RECOMMENDATIONS

- 5.1 Erik Grams of Touchdown Tile and Richards Carpet + Flooring, requesting Commercial Site Plan approval to construct an 8,400 square foot office/warehouse building addition to an existing 1,300 square foot building at 15555 Baltimore Street NE PID# 20-32-23-12-0025
- 6.0 ECONOMIC DEVELOPMENT AUTHORITY
- Approval of the Purchase Agreement for Permanent Roadway, Drainage and utility Easement and Temporary Construction Easement for PIN #08-32-23-12-0021 (17255 Highway 65 NE)
- 7.0 **APPEARANCES** None
- 8.0 CITY ATTORNEY
- 9.0 CITY ENGINEER
- 10.0 CITY ADMINISTRATOR
- 11.0 COUNCIL BUSINESS
- 11.1 Committee Reports
- 11.2 Consideration of a Resolution approving the 2024 proposed budget and the proposed 2023 levy for payable in 2024
- 11.3 Discussion of The Willows of Ham Lake Senior Housing, 845 Bunker Lake Boulevard NE
- 11.4 Announcements and future agenda items