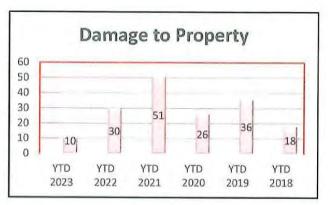

| OFFENSE          | JAN | FEB | MAR | APR | MAY | JUN | JUL | AUG | SEP | ост | NOV | DEC | YTD<br>2023 | YTD<br>2022 |
|------------------|-----|-----|-----|-----|-----|-----|-----|-----|-----|-----|-----|-----|-------------|-------------|
| Call for Service | 505 | 456 | 494 | 512 | 568 | 619 | 560 |     |     |     |     |     | 3,714       | 3,324       |
| Burglaries       | 3   | 0   | 1   | 1   | 1   | 0   | 0   |     |     |     |     |     | 6           | 15          |
| Thefts           | 17  | 11  | 10  | 7   | 6   | 13  | 8   |     |     |     |     |     | 72          | 93          |
| Crim Sex Conduct | 0   | 0   | 0   | 0   | 0   | 0   | 1   |     |     |     |     |     | 1           | 5           |
| Assault          | 2   | 3   | 1   | 7   | 2   | 0   | 1   |     |     |     |     |     | 16          | 6           |
| Dam to Property  | 0   | 3   | 1   | 1   | 2   | 2   | 1   |     |     |     |     |     | 10          | 30          |
| Harass Comm      | 0   | 0   | 0   | 0   | 0   | 0   | 0   |     |     |     |     |     | 0           | 2           |
| PI Accidents     | 5   | 6   | 5   | 4   | 9   | 2   | 7   |     |     |     |     |     | 38          | 46          |
| PD Accidents     | 27  | 26  | 33  | 29  | 30  | 30  | 26  |     |     |     |     |     | 201         | 170         |
| Medical          | 68  | 63  | 60  | 62  | 47  | 55  | 61  |     |     |     |     |     | 416         | 392         |
| Animal Complaint | 28  | 36  | 19  | 25  | 37  | 38  | 29  |     |     |     |     |     | 212         | 170         |
| Alarms           | 19  | 26  | 29  | 21  | 30  | 36  | 34  |     |     |     |     |     | 195         | 208         |
| Felony Arrests   | 6   | 2   | 2   | 3   | 1   | 2   | 3   |     |     |     |     |     | 19          | 38          |
| GM Arrests       | 4   | 4   | 6   | 6   | 8   | 0   | 2   |     |     |     |     |     | 30          | 25          |
| Misd Arrests     | 3   | 5   | 7   | 7   | 3   | 4   | 2   |     |     |     |     |     | 31          | 36          |
| DUI Arrests      | 0   | 6   | 3   | 3   | 3   | 1   | 3   |     |     |     |     |     | 19          | 18          |
| Domestic Arrests | 1   | 1   | 1   | 4   | 1   | 0   | 2   |     |     |     |     |     | 10          | 18          |
| Warrant Arrests  | 6   | 1   | 4   | 5   | 10  | 3   | 3   |     |     |     |     |     | 32          | 43          |
| Traffic Stops    | 223 | 145 | 228 | 160 | 189 | 220 | 213 |     |     |     |     |     | 1,378       | 1093        |
| Traffic Arrests  | 53  | 35  | 51  | 38  | 48  | 51  | 53  |     |     |     |     |     | 329         | 318         |