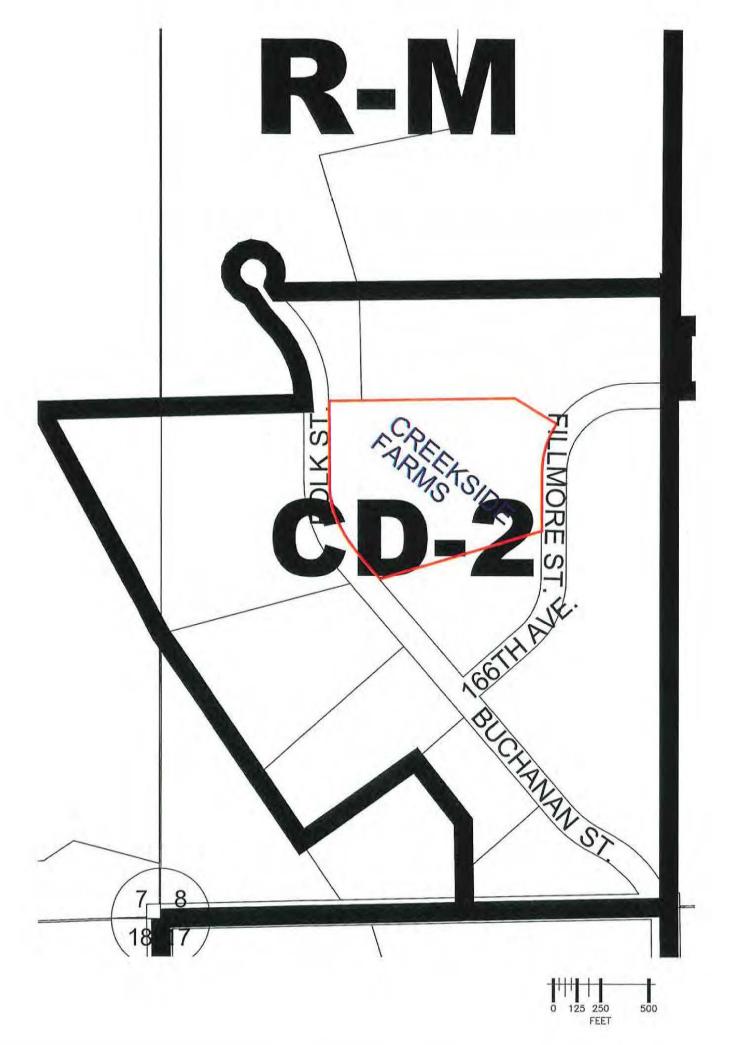

## 5.0 PLANNING COMMISSION RECOMMENDATIONS

- 5.1 <u>Jeremy Larson of Hampton Companies requesting to rezone certain parcels of land, 1016 Bunker Lake Boulevard NE, from R-1 (Single Family Residential) to R-AH (Affordable Housing District)</u>
  This is considered the first reading of a rezoning ordinance.
- 5.2 <u>Jesse Osborne requesting a revision to the approved conditions of the final plat for the Creekside Farms Commercial Development in Sections 7 and 8</u>

Motion by Kirkeide. seconded by Parranto, to concur with the Planning Commission and approve Jesse Osborne's request to revise the approved conditions of the final plat for the Creekside Farms Commercial Development in Sections 7 and 8 related to screening subject to adhering to the screening plan exhibit modified by Commissioner Lejonvarn and meeting the approval of the Building Official. The Phase 1 screening exhibit has green lines indicating where trees are to be planted and is described as: