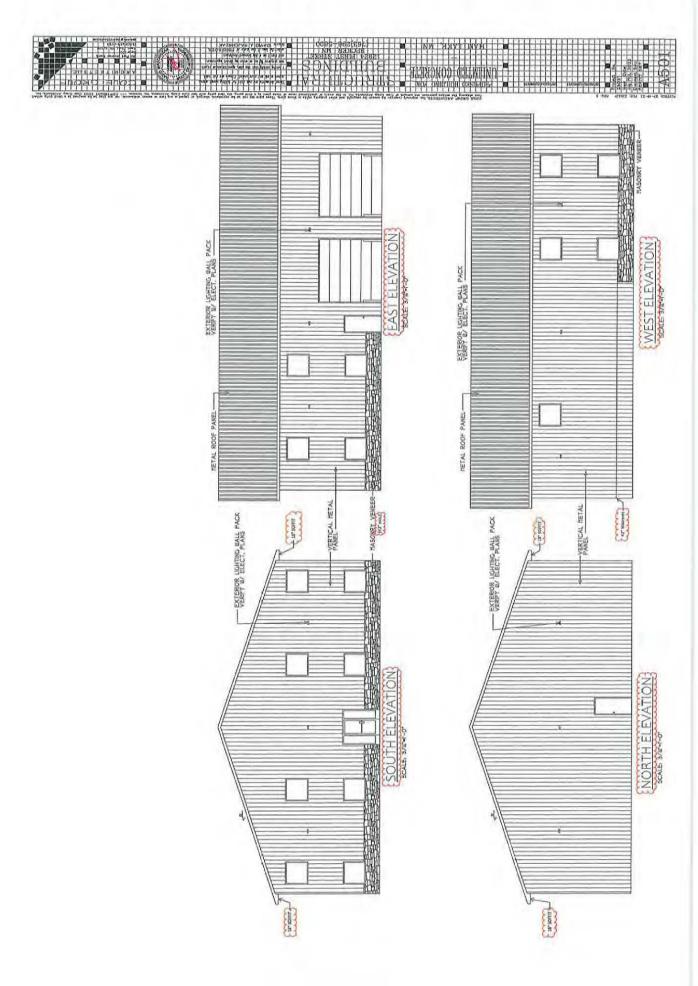

40 - 1/40 - 0.215 MONEN

0.03 + 0.2% - ID MEN REQUIRED 0.03 + 0.2% - ID DOMEN REQUIRED MEN - I LAYATORY PROVIDED BOHEN - I LAYATORY PROVIDED I ADDITIONAL UNIBEX LAYATORY PROVIDED

FLUHSING FIXTURES - SERVICE SINKS REQUIRED FOR THE ENTIRE BULLDING

PLUMBING FIXTURES - DRINKING FOUNTAINS S-I OCC. MAREHOUSE - AREASI

| PER LDG0 = /L000 = 0.04 B OCC. (BUSINESS - AREAS)

22 OCCUPANTS 1 PER IGO - 22/100 - 0.22 0.04 + 0.22 - (II REQUIRED. PROVIDED

#### SHEET INDEX

#### ARCHITECTURAL:

ACOI CODE INFO I ADA DETAILS

FLOOR PLANS AIOI.

FINISH PLAN & SCHEDULES A401

ELEVATIONS A501

ATOI CROSS SECTIONS & DETAILS



THE COURSE ALT: - CHAPTER 5

ACCESSIBLE DWINNING FOUNTAIN

1 V2" # GRAG BAR (TYPICAL)

- I MY F CRAS BARS

月 月 日









SECOND FLOOR FINISH PLAN SCALE VETCO

FIRST FLOOR FINISH PLAN







## **NOTICE OF PERMIT APPLICATION STATUS**

Project:

Unlimited Concrete

Date:

August 28, 2023

Applicant:

Unlimited Concrete Concepts, LLC

Attn: Ryan Becker

13739 Lincoln St Ne Ste A Ham Lake, MN 55304

Permit Application#:

P-23-060

Purpose:

construction of a new commercial building, parking lot,

driveway and truck maneuvering areas

Location:

West side of property, 16651 Polk St NE, Ham Lake

At their meeting on August 28, 2023, the Board of Managers of the Coon Creek Watershed District approved the above referenced project with 4 conditions and 0 stipulations. **This is NOT a permit.** 

Prior to permit issuance, the following conditions must be fulfilled. Please respond to each of these items in writing when resubmitting application materials to the District.

#### Cond