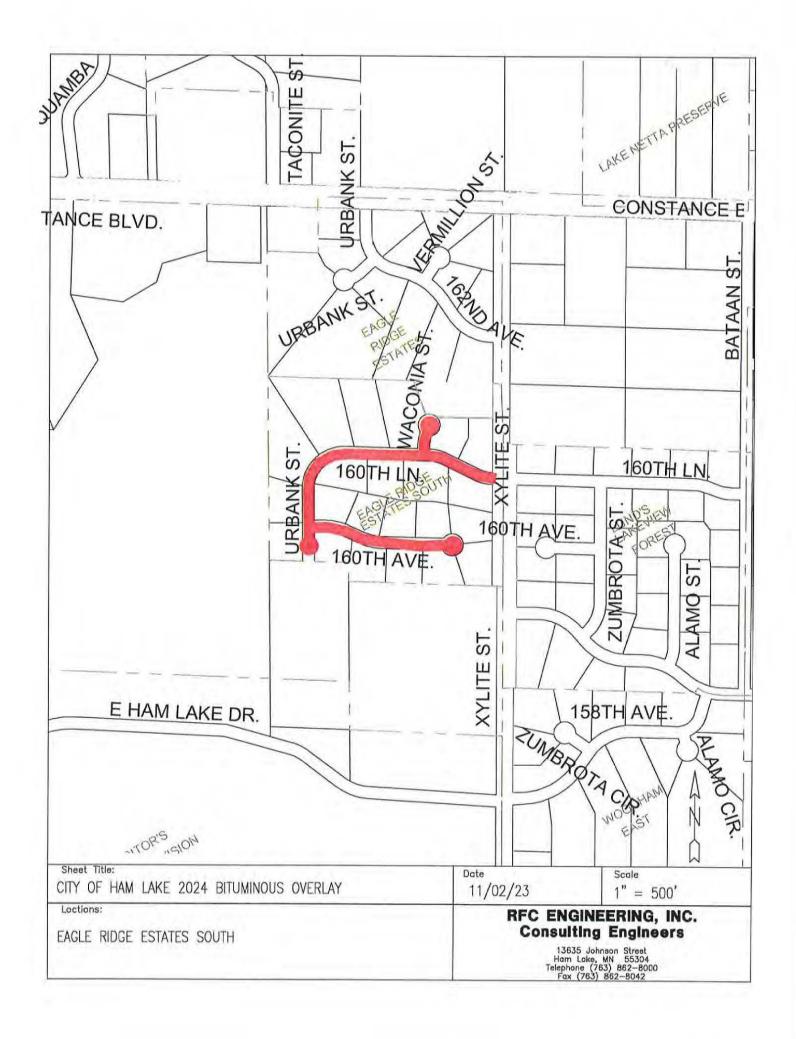

- 4.1 Approval of minutes of October 16, 2023 and Budget Meeting minutes of October 23, 2023
- 4.2 Approval of claims
- 4.3 Approval of an Ordinance rezoning 1016 Bunker Lake Boulevard NE to R-AH (Affordable Housing District)
- 4.4 Approval of the contract with Embedded Systems for the maintenance and monitoring of the radio equipment for the outdoor warning sirens
- 4.5 Approval of the Final Sunrise Watershed Management Organization Joint Powers Agreement (JPA) and adoption of a Resolution and approval of the 2024 Budget
- 4.6 Approval of accepting the Enchanted Estates 3<sup>rd</sup> Addition Development project and releasing the maintenance security
- 4.7 Approval of accepting the Coon Creek Commercial Park Development project and releasing the maintenance security
- 4.8 Approval of accepting the Hidden Forest East Third Addition Development Project and releasing the maintenance security.
- 4.9 Approval of accepting the Constance Boulevard Terrace Development project and commencing the one-year warranty period
- 4.10 Approval of accepting the Evergreen Estates Development project and commencing the one-year warranty period
- 4.11 Approval of accepting the Crosstown Rolling Acres 3<sup>rd</sup> Addition Development project and commencing the one-year warranty period
- 4.12 Approval of the 2024 bituminous overlay project plans and specifications and authorization to advertise for bids.