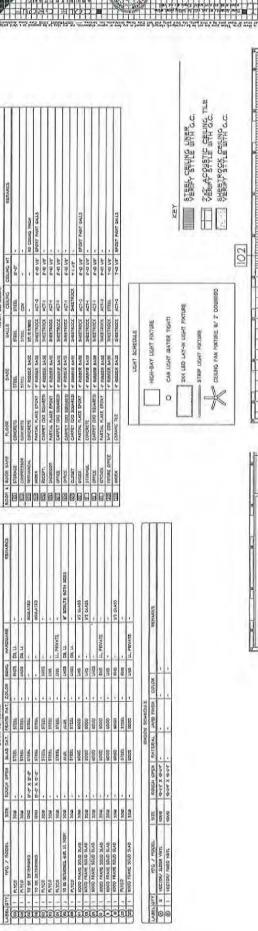

- AREAS) 22 OCCUPANTS/2 - II EA MIU

PER 40 - 1/40 - 0.715 MEN PER 40 - 1/40 - 0.215 MONEN

0.03 + 0.2% - ID MEN REQUIRED 0.03 + 0.2% - ID DOMEN REQUIRED MEN - I LAYATORY PROVIDED BOHEN - I LAYATORY PROVIDED I ADDITIONAL UNIBEX LAYATORY PROVIDED

FLUHSING FIXTURES - SERVICE SINKS REQUIRED FOR THE ENTIRE BULLDING

PLUMBING FIXTURES - DRINKING FOUNTAINS S-I OCC. MAREHOUSE - AREASI

| PER LDG0 = /L000 = 0.04 B OCC. (BUSINESS - AREAS)

22 OCCUPANTS 1 PER IGO - 22/100 - 0.22 0.04 + 0.22 - (II REQUIRED. PROVIDED

#### SHEET INDEX

#### ARCHITECTURAL:

ACOI CODE INFO I ADA DETAILS

FLOOR PLANS AIOI.

FINISH PLAN & SCHEDULES A401

ELEVATIONS A501

ATOI CROSS SECTIONS & DETAILS



THE COURSE ALT: - CHAPTER 5

ACCESSIBLE DWINNING FOUNTAIN

1 V2" # GRAG BAR (TYPICAL)

- I MY F CRAS BARS

月 月 日









SECOND FLOOR FINISH PLAN SCALE VETCO

FIRST FLOOR FINISH PLAN







## **NOTICE OF PERMIT APPLICATION STATUS**

Project:

Unlimited Concrete

Date:

August 28, 2023

Applicant:

Unlimited Concrete Concepts, LLC

Attn: Ryan Becker

13739 Lincoln St Ne Ste A Ham Lake, MN 55304

Permit Application#:

P-23-060

Purpose:

construction of a new commercial building, parking lot,

driveway and truck maneuvering areas

Location:

West side of property, 16651 Polk St NE, Ham Lake

At their meeting on August 28, 2023, the Board of Managers of the Coon Creek Watershed District approved the above referenced project with 4 conditions and 0 stipulations. **This is NOT a permit.** 

Prior to permit issuance, the following conditions must be fulfilled. Please respond to each of these items in writing