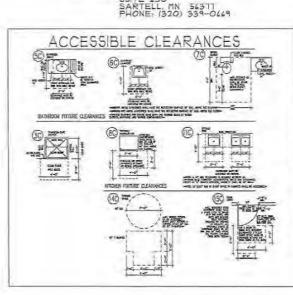

NESS - AREAS) 22 OCCUPANTS/2 - II EA MIU

PER 40 - 1/40 - 0.715 MEN PER 40 - 1/40 - 0.215 MONEN

0.03 + 0.2% - ID MEN REQUIRED 0.03 + 0.2% - ID DOMEN REQUIRED MEN - I LAYATORY PROVIDED BOHEN - I LAYATORY PROVIDED I ADDITIONAL UNIBEX LAYATORY PROVIDED

FLUHSING FIXTURES - SERVICE SINKS REQUIRED FOR THE ENTIRE BULLDING

PLUMBING FIXTURES - DRINKING FOUNTAINS S-I OCC. MAREHOUSE - AREASI

| PER LDG0 = /L000 = 0.04 B OCC. (BUSINESS - AREAS)

22 OCCUPANTS 1 PER IGO - 22/100 - 0.22 0.04 + 0.22 - (II REQUIRED. PROVIDED

#### SHEET INDEX

#### ARCHITECTURAL:

ACOI CODE INFO I ADA DETAILS

FLOOR PLANS AIOI.

FINISH PLAN & SCHEDULES A401

ELEVATIONS A501

ATOI CROSS SECTIONS & DETAILS



THE COURSE ALT: - CHAPTER 5

ACCESSIBLE DWINNING FOUNTAIN

1 V2" # GRAG BAR (TYPICAL)

- I MY F CRAS BARS

月 月 日









SECOND FLOOR FINISH PLAN SCALE VETCO

FIRST FLOOR FINISH PLAN







## **NOTICE OF PERMIT APPLICATION STATUS**

Project:

Unlimited Concrete

Date:

August 28, 2023

Applicant:

Unlimited Concrete Concepts, LLC

Attn: Ryan Becker

13739 Lincoln St Ne Ste A Ham Lake, MN 55304

Permit Application#:

P-23-060

Purpose:

construction of a new commercial building, parking lot,

driveway and truck maneuvering areas

Location:

West side of property, 16651 Polk St NE, Ham Lake

At their meeting on August 28, 2023, the Board of Managers of the Coon Creek Watershed District approved the above referenced project with 4 conditions and 0 stipulations. **This is NOT a permit.** 

Prior to permit issuance, the following conditions must be fulfilled. Please respond to each of these items in writ