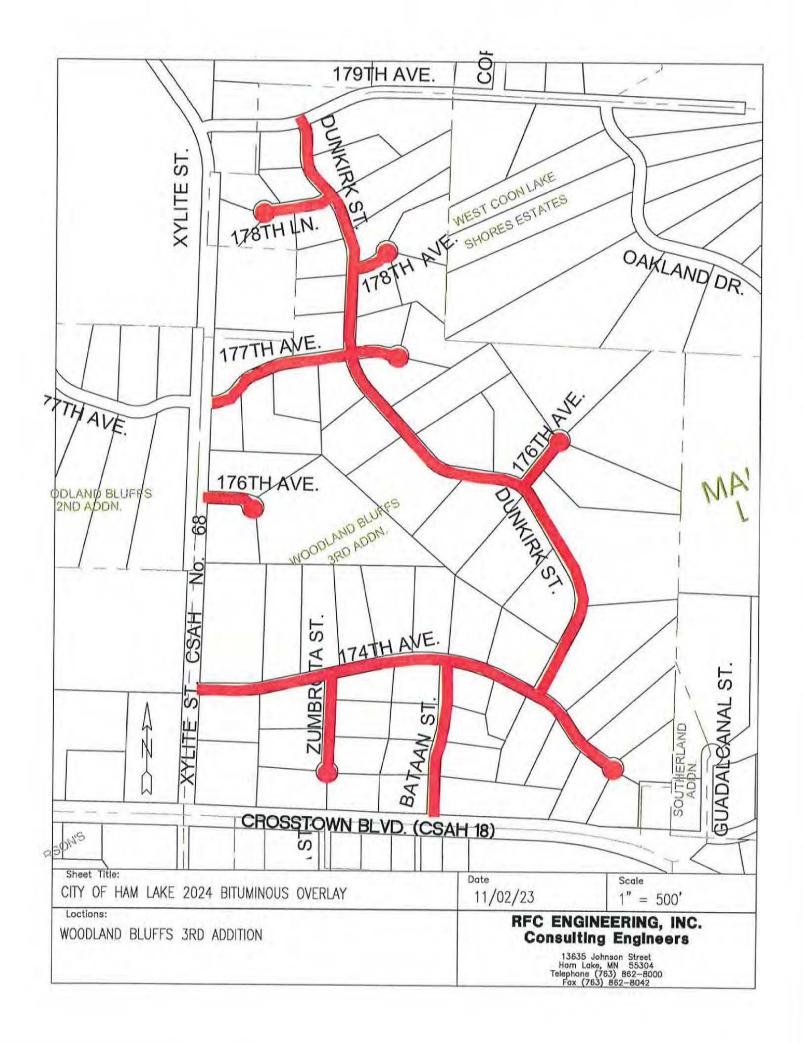

- 4.1 Approval of minutes of October 16, 2023 and Budget Meeting minutes of October 23, 2023
- 4.2 Approval of claims
- 4.3 Approval of an Ordinance rezoning 1016 Bunker Lake Boulevard NE to R-AH (Affordable Housing District)
- 4.4 Approval of the contract with Embedded Systems for the maintenance and monitoring of the radio equipment for the outdoor warning sirens
- 4.5 Approval of the Final Sunrise Watershed Management Organization Joint Powers Agreement (JPA) and adoption of a Resolution and approval of the 2024 Budget
- 4.6 Approval of accepting the Enchanted Estates 3<sup>rd</sup> Addition Development project and releasing the maintenance security
- 4.7 Approval of accepting the Coon Creek Commercial Park Development project and releasing the maintenance security
- 4.8 Approval of accepting the Hidden Forest East Third Addition Development Project and releasing the maintenance security.
- 4.9 Approval of accepting the Constance Boulevard Terrace Development project and commencing the one-year warranty period
- 4.10 Approval of accepting the Evergreen Estates Development project and commencing the one-year warranty period
- 4.11 Approval of accepting the Crosstown Rolling Acres 3<sup>rd</sup> Addition Development project and commencing the one-year warranty period
- 4.12 Approval of the 2024 bituminous overlay project plans and specifications and authorization to advertise for bids.