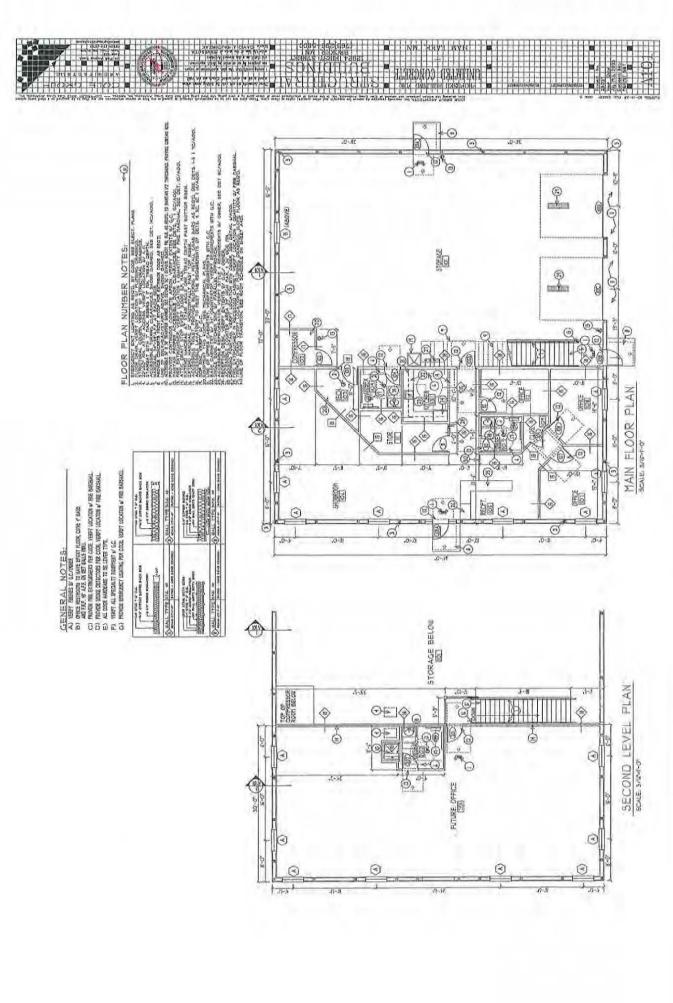

SS - AREAS) 22 OCCUPANTS/2 - II EA MIU

PER 40 - 1/40 - 0.715 MEN PER 40 - 1/40 - 0.215 MONEN

0.03 + 0.2% - ID MEN REQUIRED 0.03 + 0.2% - ID DOMEN REQUIRED MEN - I LAYATORY PROVIDED BOHEN - I LAYATORY PROVIDED I ADDITIONAL UNIBEX LAYATORY PROVIDED

FLUHSING FIXTURES - SERVICE SINKS REQUIRED FOR THE ENTIRE BULLDING

PLUMBING FIXTURES - DRINKING FOUNTAINS S-I OCC. MAREHOUSE - AREASI

| PER LDG0 = /L000 = 0.04 B OCC. (BUSINESS - AREAS)

22 OCCUPANTS 1 PER IGO - 22/100 - 0.22 0.04 + 0.22 - (II REQUIRED. PROVIDED

#### SHEET INDEX

#### ARCHITECTURAL:

ACOI CODE INFO I ADA DETAILS

FLOOR PLANS AIOI.

FINISH PLAN & SCHEDULES A401

ELEVATIONS A501

ATOI CROSS SECTIONS & DETAILS



THE COURSE ALT: - CHAPTER 5

ACCESSIBLE DWINNING FOUNTAIN

1 V2" # GRAG BAR (TYPICAL)

- I MY F CRAS BARS

月 月 日









SECOND FLOOR FINISH PLAN SCALE VETCO

FIRST FLOOR FINISH PLAN







## **NOTICE OF PERMIT APPLICATION STATUS**

Project:

Unlimited Concrete

Date:

August 28, 2023

Applicant:

Unlimited Concrete Concepts, LLC

Attn: Ryan Becker

13739 Lincoln St Ne Ste A Ham Lake, MN 55304

Permit Application#:

P-23-060

Purpose:

construction of a new commercial building, parking lot,

driveway and truck maneuvering areas

Location:

West side of property, 16651 Polk St NE, Ham Lake

At their meeting on August 28, 2023, the Board of Managers of the Coon Creek Watershed District approved the above referenced project with 4 conditions and 0 stipulations. **This is NOT a permit.** 

Prior to permit issuance, the following conditions must be fulfilled. Please respond to each of these items in writin