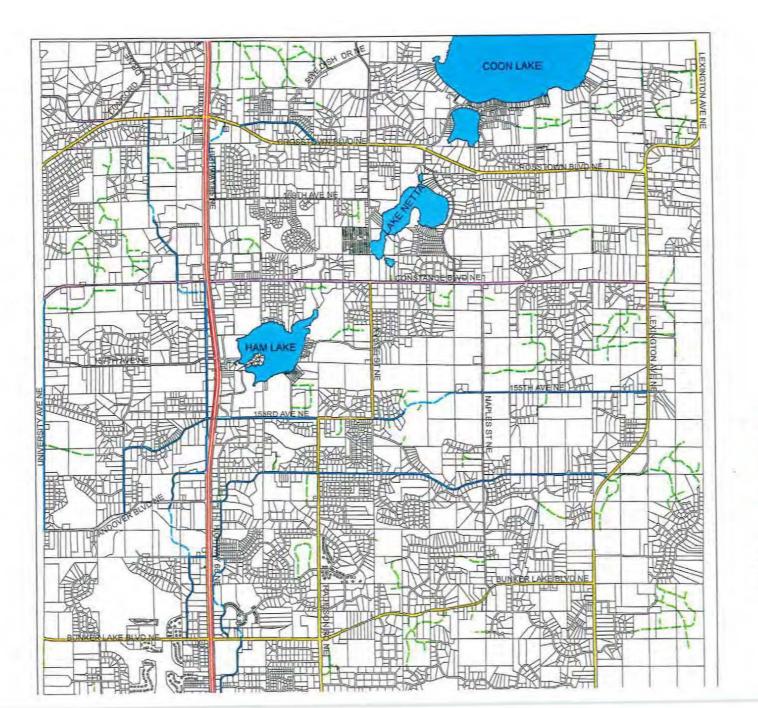

portion of the plans outside of the CCWD will be reviewed for compliance with the URRWMO Watershed Management Plan. A MnRAM will need to be submitted to ensure proper wetland setbacks are adhered to.

The Natural Resources Inventory and Assessment (NRIA) completed in 2008 by the Anoka Conservation District (Appendix S of the Storm Water Pollution Prevention Plan) does not identify any portion of the proposed development area as being within a Major Natural Resource Concentration per the attached Map 3. A Natural Heritage Information System data review by the DNR will be required to determine whether any state-protected species may be located within the plat boundary.

#### Recommendations:

It is recommended that the Dosedel Parcel Sketch Plan be recommended for approval.































## **EXPLORE ANOKA COUNTY**







## Legend









FIGURE 4-3: PROPOSED CITY TRAILS



## Major Natural Resource Concentrations City of Ham Lake