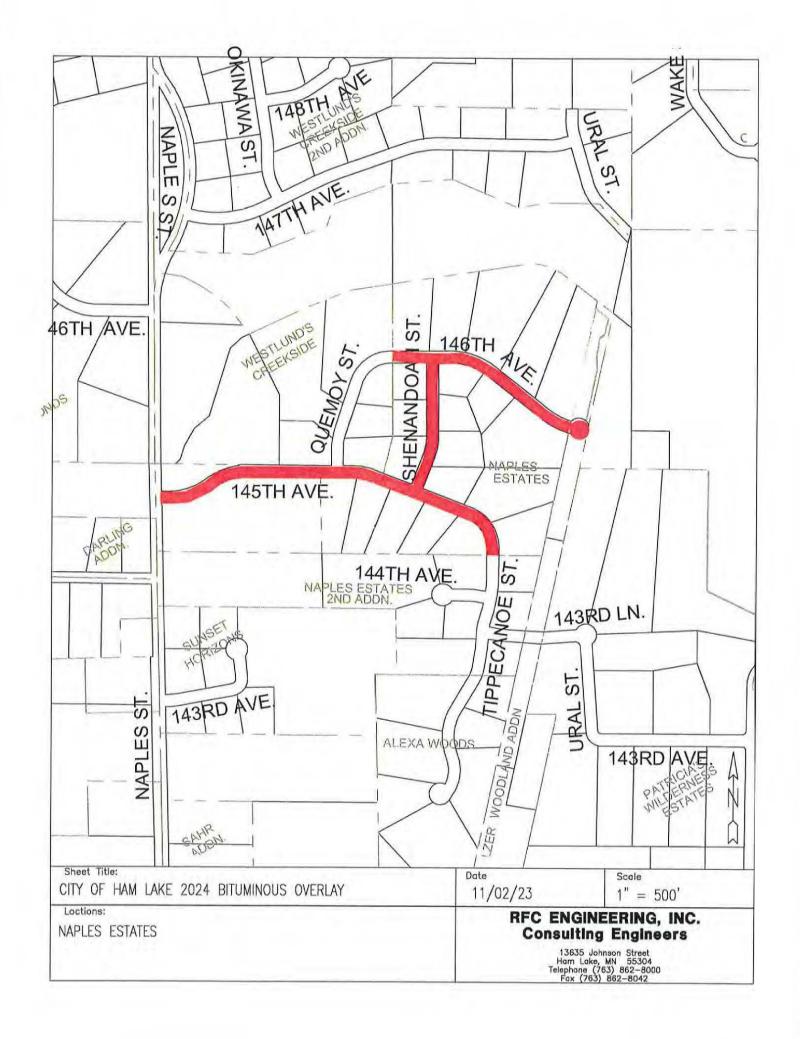

- 4.1 Approval of minutes of October 16, 2023 and Budget Meeting minutes of October 23, 2023
- 4.2 Approval of claims
- 4.3 Approval of an Ordinance rezoning 1016 Bunker Lake Boulevard NE to R-AH (Affordable Housing District)
- 4.4 Approval of the contract with Embedded Systems for the maintenance and monitoring of the radio equipment for the outdoor warning sirens
- 4.5 Approval of the Final Sunrise Watershed Management Organization Joint Powers Agreement (JPA) and adoption of a Resolution and approval of the 2024 Budget
- 4.6 Approval of accepting the Enchanted Estates 3<sup>rd</sup> Addition Development project and releasing the maintenance security
- 4.7 Approval of accepting the Coon Creek Commercial Park Development project and releasing the maintenance security
- 4.8 Approval of accepting the Hidden Forest East Third Addition Development Project and releasing the maintenance security.
- 4.9 Approval of accepting the Constance Boulevard Terrace Development project and commencing the one-year warranty period
- 4.10 Approval of accepting the Evergreen Estates Development project and commencing the one-year warranty period
- 4.11 Approval of accepting the Crosstown Rolling Acres 3<sup>rd</sup> Addition Development project and commencing the one-year warranty period
- 4.12 Approval of the 2024 bituminous overlay project plans and specifications and authorization to advertise for bids.