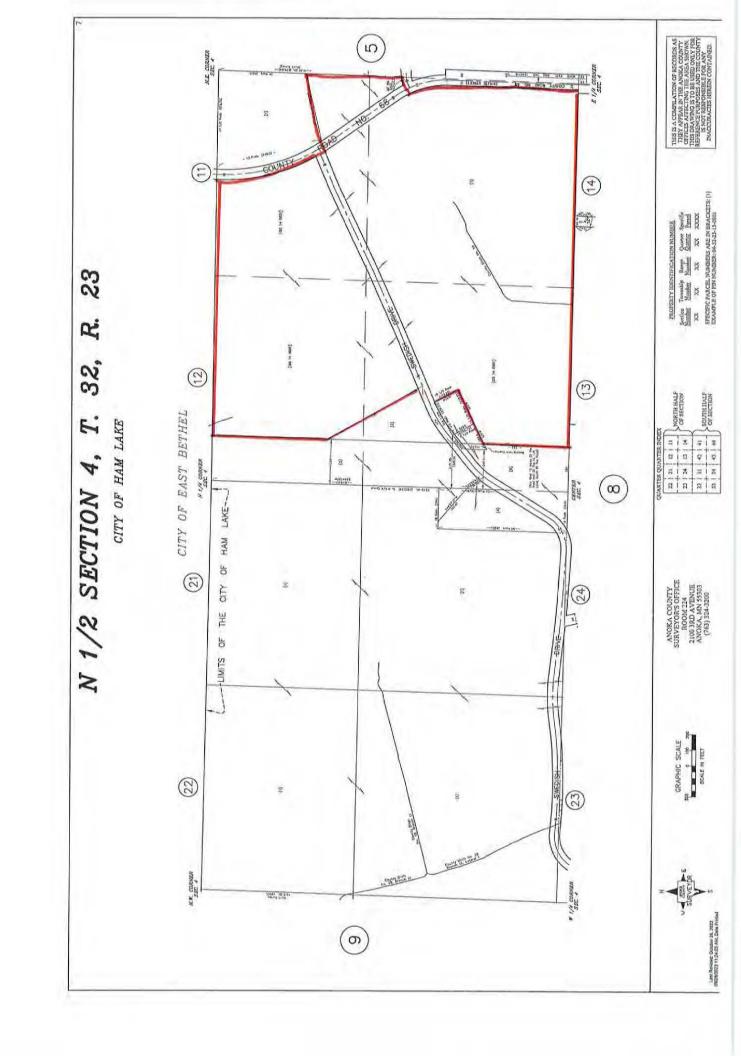

That the zoning classification for the following described property situated in the City of Ham Lake, Anoka County, Minnesota is hereby designated R-AH (Affordable Housing District) (1016 Bunker Lake Boulevard NE).

The West 345 feet of the North 400 feet of the West half of the Southwest Quarter of Section 32, Township 32 Range 23, Anoka County, Minnesota.

Presented to the Ham Lake City Council on October 16, 2023 and adopted by a unanimous vote this 6th day of November, 2023.