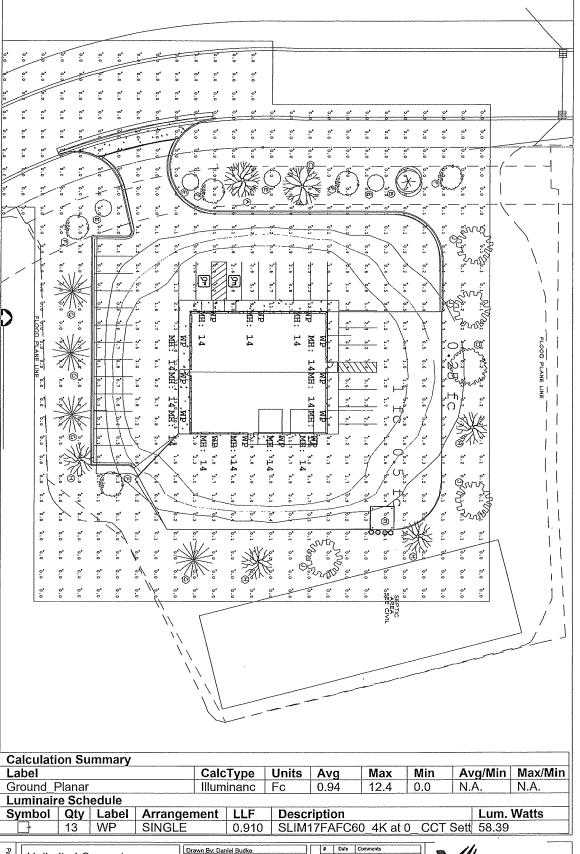

| Cl OF 6                                |













| Page M o | Unlimited Concrete | Drawn By: Daniel Budke<br>Checked By:<br>Date:9/18/2023 | Revis | P | Date | Comments | VIKING                       |
|----------|--------------------|---------------------------------------------------------|-------|---|------|----------|------------------------------|
| of 1     | Exterior           | Scale:                                                  | S.    |   |      |          | electric<br>ASonopar Company |



# NEW BUILDING FOR: ONCRETE

## 16651 POLK STREET NE 5530

#### PROJECT TEAM

GENERAL CONTRACTOR:

STRUCTURAL BUILDINGS, INC. 12924 FIRST STREET BECKER, MN 55308 PHONE: 1763) 296-5800

ARCHITECT:

COLE GROUP ARCHITECTS 214 PARK AVENUE SOUTH SUITE 102 ST. CLOUD, MN 54301 PHONE: (320) 454-4570

STRUCTURAL ENGINEERING: DUFFY ENGINEERING