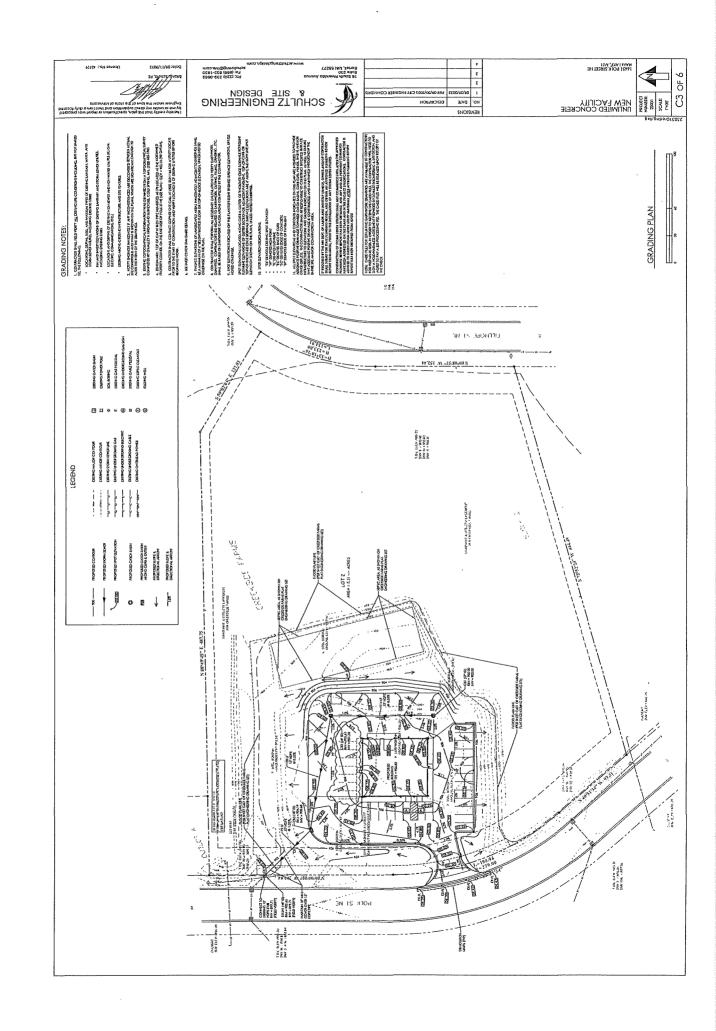

| Cl OF 6                                |













| Page M o | Unlimited Concrete | Drawn By: Daniel Budke<br>Checked By:<br>Date:9/18/2023 | Revis | P | Date | Comments | VIKING                       |
|----------|--------------------|---------------------------------------------------------|-------|---|------|----------|------------------------------|
| of 1     | Exterior           | Scale:                                                  | S.    |   |      |          | electric<br>ASonopar Company |



# NEW BUILDING FOR: ONCRETE

## 16651 POLK STREET NE 5530

#### PROJECT TEAM

GENERAL CONTRACTOR:

STRUCTURAL BUILDINGS, INC. 12924 FIRST STREET BECKER, MN 55308 PHONE: 1763) 296-5800

ARCHITECT:

COLE GROUP ARCHITECTS 214 PARK AVENUE SOUTH SUITE 102 ST. CLOUD, MN 54301 PHONE: (320) 454-4570

STRUCTURAL ENGINEERING: DUFFY ENGI