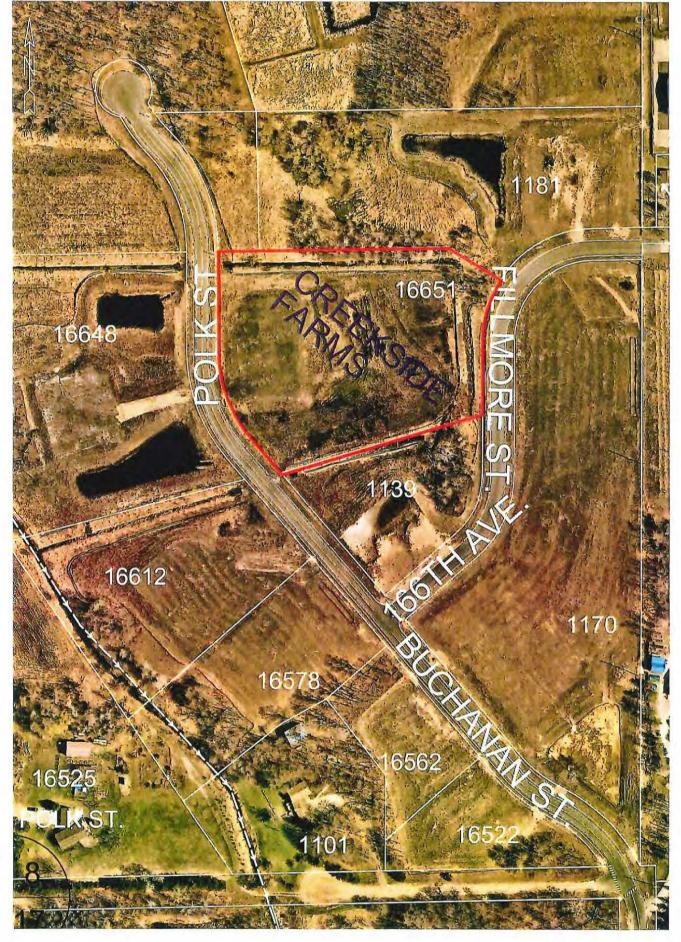

#### 5.0 PLANNING COMMISSION RECOMMENDATIONS

- 5.1 Ryan Becker of Unlimited Concrete Concepts, LLC requesting a Conditional Use Permit to operate a construction service contractor business at 16651 Polk Street NE and adoption of a Resolution
- 5.2 Ryan Becker of Unlimited Concrete Concepts, LLC requesting Commercial Site Plan approval to construct a 4,608 square foot office/warehouse building at 16651 Polk Street NE, PID# 08-32-23-33-0007

## 5.0 PLANNING COMMISSION RECOMMENDATIONS

- 5.1 <u>Jeremy Larson of Hampton Companies requesting to rezone certain parcels of land, 1016 Bunker Lake Boulevard NE, from R-1 (Single Family Residential) to R-AH (Affordable Housing District)</u>
  This is considered the first reading of a rezoning ordinance.
- 5.2 <u>Jesse Osborne requesting a revision to the approved conditions of the final plat for the Creekside Farms Commercial Development in Sections 7 and 8</u>