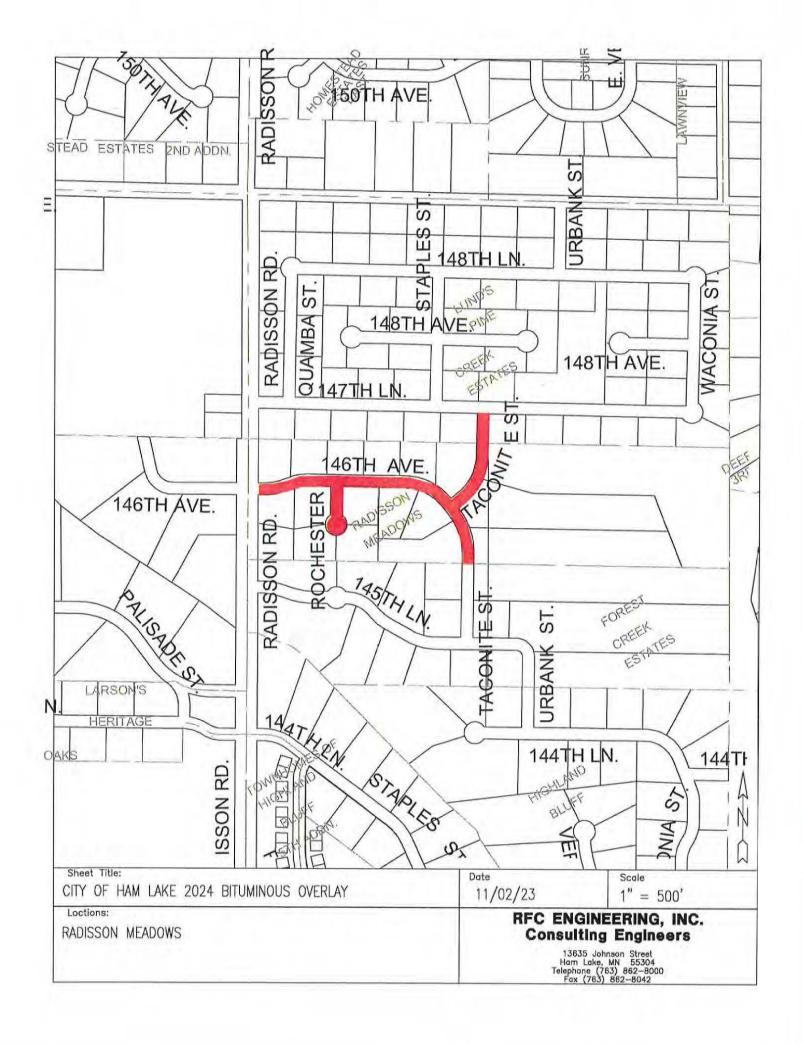

- 4.1 Approval of minutes of October 16, 2023 and Budget Meeting minutes of October 23, 2023
- 4.2 Approval of claims
- 4.3 Approval of an Ordinance rezoning 1016 Bunker Lake Boulevard NE to R-AH (Affordable Housing District)
- 4.4 Approval of the contract with Embedded Systems for the maintenance and monitoring of the radio equipment for the outdoor warning sirens
- 4.5 Approval of the Final Sunrise Watershed Management Organization Joint Powers Agreement (JPA) and adoption of a Resolution and approval of the 2024 Budget
- 4.6 Approval of accepting the Enchanted Estates 3<sup>rd</sup> Addition Development project and releasing the maintenance security
- 4.7 Approval of accepting the Coon Creek Commercial Park Development project and releasing the maintenance security
- 4.8 Approval of accepting the Hidden Forest East Third Addition Development Project and releasing the maintenance security.
- 4.9 Approval of accepting the Constance Boulevard Terrace Development project and commencing the one-year warranty period
- 4.10 Approval of accepting the Evergreen Estates Development project and commencing the one-year warranty period
- 4.11 Approval of accepting the Crosstown Rolling Acres 3<sup>rd</sup> Addition Development project and commencing the one-year warranty period
- 4.12 Approval of the 2024 bituminous overlay project plans and specifications and authorization to advertise for bids.