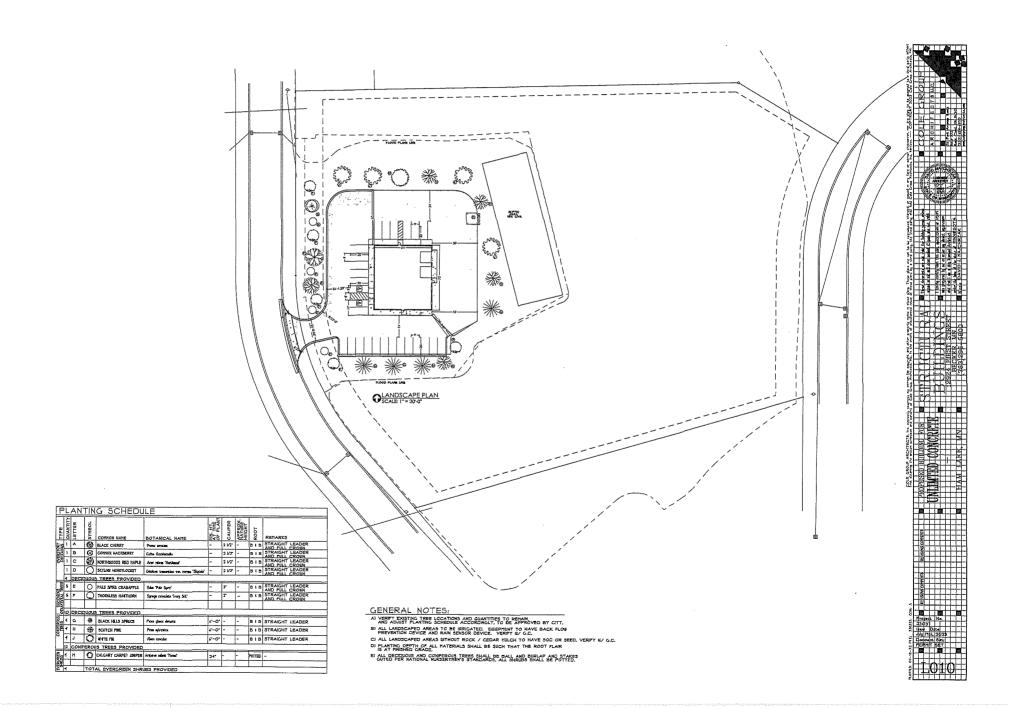

| Cl OF 6                                |













| Page M o | Unlimited Concrete | Drawn By: Daniel Budke<br>Checked By:<br>Date:9/18/2023 | Revis | P | Date | Comments | VIKING                       |
|----------|--------------------|---------------------------------------------------------|-------|---|------|----------|------------------------------|
| of 1     | Exterior           | Scale:                                                  | S.    |   |      |          | electric<br>ASonopar Company |



# NEW BUILDING FOR: ONCRETE

## 16651 POLK STREET NE 5530

#### PROJECT TEAM

GENERAL CONTRACTOR:

STRUCTURAL BUILDINGS, INC. 12924 FIRST STREET BECKER, MN 55308 PHONE: 1763) 296-5800

ARCHITECT:

COLE GROUP ARCHITECTS 214 PARK AVENUE SOUTH SUITE 102 ST. CLOUD, MN 54301 PHONE: (320) 454-4570

STRUCTURAL ENGINEERING: DUFFY ENGINEERING ( ASSOCIATES 350 HIGHWAY 10 SOUTH 5T. CLOUD, MN. 54304 PHONE: (320) 255-4575

ENGINEERING:

SCHULTZ ENGINEERING I SITE DESIGN IB SOUTH RIVERSIDE AVENUE SUITE 230

## CODE SUMMARY

#### BUILDING DESCRIPTION:

A NEW ONE STORY 1488 GROSS S.F. STORAGE WAREHOUSE WITH 3,840 GROSS S.F. TWO STORY OFFICE BUILDING.

CODE SUMMARY: 2020 MINNESOTA STATE BUILDING CODE AND RELATED CODES

A. OCCUPANCIES IMNBC CHAPTER 3): 5-1 WAREHOUSE (SECTION 30:2) B BUSINESS (SECTION 30-4