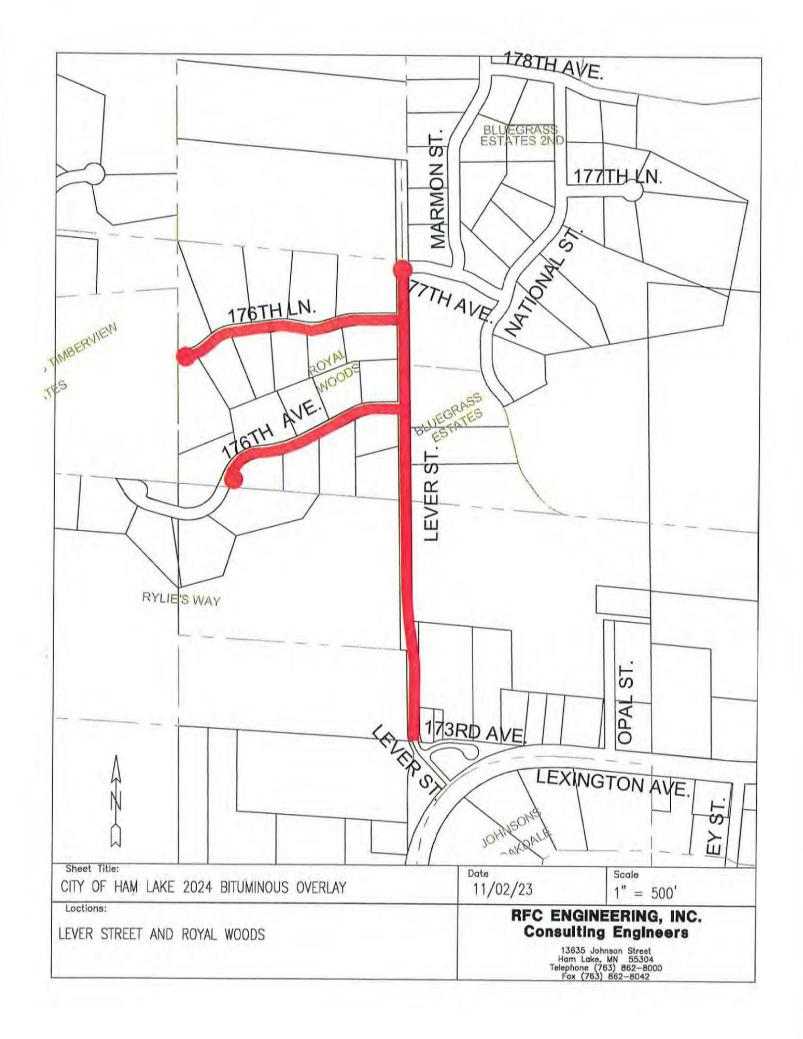

- 4.1 Approval of minutes of October 16, 2023 and Budget Meeting minutes of October 23, 2023
- 4.2 Approval of claims
- 4.3 Approval of an Ordinance rezoning 1016 Bunker Lake Boulevard NE to R-AH (Affordable Housing District)
- 4.4 Approval of the contract with Embedded Systems for the maintenance and monitoring of the radio equipment for the outdoor warning sirens
- 4.5 Approval of the Final Sunrise Watershed Management Organization Joint Powers Agreement (JPA) and adoption of a Resolution and approval of the 2024 Budget
- 4.6 Approval of accepting the Enchanted Estates 3<sup>rd</sup> Addition Development project and releasing the maintenance security
- 4.7 Approval of accepting the Coon Creek Commercial Park Development project and releasing the maintenance security
- 4.8 Approval of accepting the Hidden Forest East Third Addition Development Project and releasing the maintenance security.
- 4.9 Approval of accepting the Constance Boulevard Terrace Development project and commencing the one-year warranty period
- 4.10 Approval of accepting the Evergreen Estates Development project and commencing the one-year warranty period
- 4.11 Approval of accepting the Crosstown Rolling Acres 3<sup>rd</sup> Addition Development project and commencing the one-year warranty period
- 4.12 Approval of the 2024 bituminous overlay project plans and specifications and authorization to advertise for bids.