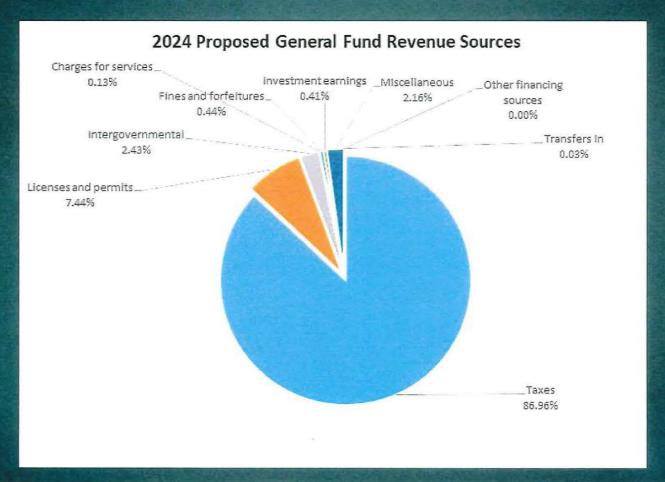

#### GENERAL FUND

The preliminary 2024 General Fund budget is funded by a property tax levy of \$6,274,218. The general levy is \$263,185 or 4.38% more than the 2023 levy. Based on preliminary tax capacity numbers, the tax rate for the city would decrease 0.636% to 18.866%.

Other revenues for the City totaled \$940,485, not including transfers, an increase of \$39,400 or 4.37% from 2023. License and permits saw an increase in the proposed budget of \$9,000 or 1.70%. Interest revenue is increased \$29,000 based on the change in the investment market. All other revenue sources remained fairly flat when compared to the 2023 budget due to not seeing any huge increase or decrease in the year to date amounts.

# ACTUAL FOR THE YEAR ENDED DECEMBER 31, 2021-2022, PERIOD TO DATE SEPTEMBER 30, 2023 AND BUDGET FOR THE YEARS ENDED DECEMBER 31, 2023 AND 2024

| _                                                                        | Actual           | Actual            | YTD                 | Budget           | Budget           | Percent             |
|--------------------------------------------------------------------------|------------------|-------------------|---------------------|------------------|------------------|---------------------|
| _                                                                        | 2021             | 2022              | 9/30/2022           | 2023             | 2024             | Change              |
| REVENUES                                                                 |                  |                   |                     |                  |                  |                     |
| Taxes                                                                    | \$ 5,067,295     |                   |                     | , .              | , ,              | 4.11% (1            |
| Licenses and permits                                                     | 592,028          | 570,567           | 360,470             | 528,600          | 537,600          | 1.70%               |
| Intergovernmental                                                        | 177,827          | 578,748           | 96,266              | 176,000          | 176,000          | 0.00%               |
| Charges for services                                                     | 11,929           | 9,790             | 6,470               | 9,385            | 9,285            | -1.07%              |
| Fines and forfeitures                                                    | 26,530           | 32,056            | 28,930              | 30,000           | 31,500           | 5.00%               |
| Investment earnings                                                      | (3,227)          | 29,664            | 121,873             | 1,000            | 30,000           | 2900.00% (2         |
| Miscellaneous                                                            | 178,686          | 377,365           | 174,767             | 156,100          | 156,100          | 0.00%               |
| Other financing sources                                                  | -                | 185               | -                   | -                | -                | 0.00%               |
| TOTAL REVENUES                                                           | 6,051,069        | 6,974,740         | 3,970,827           | 6,939,368        | 7,226,953        | 4.14%               |
| EXPENDITURES                                                             |                  |                   |                     |                  |                  |                     |
| Council                                                                  | 72,338           | 78,282            | 69,490              | 73,460           | 87,481           | 19.09% (3)          |
| Ordinances                                                               | 2,909            | 14,072            | 18,102              | 4,600            | 22,550           | 390.22% (3)         |
| Administration                                                           | 150,972          | 162,059           | 124,591             | 170,283          | 172,701          | 1.42%               |
| Clerk                                                                    | 120,174          | 115,996           | 88,168              | 126,374          | 123,151          | -2.55%              |
| Elections                                                                |                  | 38,048            | 1,076               | -                | 45,984           | 0.00% (4)           |
| Finance                                                                  | 216,401          | 240,600           | 199,651             | 278,710          | 266,227          | -4.48%              |
| Auditing                                                                 | 28,580           | 23,550            | 25,680              | 29,000           | 29,630           | 2.17%               |
| Assessing                                                                | 79,878           | 80,543            | 61,640              | 82,100           | 85,836           | 4.55%               |
| Prosecutions                                                             | 78,000           | 78,000            | 60,255              | 78,000           | 80,340           | 3.00%               |
| Planning & zoning                                                        | 83,670           | 83,454            | 65,677              | 102,239          | 104,151          | 1.87%               |
| General government General govt buildings                                | 69,200<br>31,099 | 448,495<br>45,725 | 1,357,900<br>33,251 | 87,771<br>39,075 | 89,911<br>47,004 | 2.44%<br>20.29% (5) |
| City sign                                                                | 2,670            | 2,296             | 3,020               | 3,005            | 3,194            | 6.29%               |
| Information Technology                                                   | 41,995           | 52,785            | 48,514              | 62,413           | 42,100           | -32.55% (6)         |
| Police protection                                                        | 1,081,465        | 1,217,110         | 1,049,531           | 1,353,929        | 1,393,741        | 2.94% (7)           |
| Fire department                                                          | 546,996          | 573,674           | 409,563             | 665,106          | 770,111          | 15.79% (8)          |
| Fire stations                                                            | 29,105           | 31,157            | 19,489              | 36,870           | 43,141           | 17.01% (9)          |
| Sirens                                                                   | 8,331            | 8,205             | 8,710               | 9,214            | 9,205            | -0.10%              |
| Building inspection                                                      | 369,120          | 414,061           | 274,581             | 459,650          | 378,512          | -17.65% (10         |
| Animal control                                                           | 3,060            | 4,386             | 2,139               | 3,150            | 3,150            | 0.00%               |
| Public works                                                             | 791,911          | 797,812           | 663,471             | 963,554          | 1,038,029        | 7.73%               |
| Public works building                                                    | 29,502           | 39,010            | 26,166              | 38,830           | 46,100           | 18.72% (1           |
| Snow & ice removal                                                       | 94,479           | 115,784           | 95,659              | 66,590           | 66,680           | 0.14%               |
| Stormwater drainage                                                      | 2,505<br>18,506  | 7,060<br>28,780   | 10,282              | 3,500            | 5,500            | 57.14% (12          |
| Stormwater-WMOs<br>Signs & signals                                       | 21,972           | 17,910            | 22,935<br>9,358     | 18,939<br>21,095 | 35,018<br>23,100 | 84.90% (13<br>9.50% |
| Utility/ROW                                                              | 47,268           | 56,732            | 35,179              | 50,000           | 60,200           | 20.40% (14          |
| Parks                                                                    | 201,316          | 175,528           | 150,201             | 305,877          | 374,058          | 22.29% (1           |
| Park Buildings                                                           | 14,715           | 14,138            | 12,398              | 18,350           | 20,910           | 13.95% (10          |
| Senior Center                                                            | 3,456            | 2,937             | 1,736               | 7,793            | 4,186            | -46.28% (17         |
| Senior Center Building                                                   | 11,326           | 12,739            | 10,580              | 14,190           | 15,740           | 10.92% (18          |
| Misc/unallocated                                                         | 111,057          | 129,091           | 5,463               | 111,200          | 111,200          | 0.00%               |
| TOTAL EXPENDITURES                                                       | 4,363,974        | 5,110,019         | 4,964,457           | 5,284,868        | 5,598,840        | 5.94%               |
| EXCESS REVENUES (EXPENDITURES)                                           | 1,687,095        | 1,864,721         | (993,630)           | 1,654,500        | 1,628,113        | -1.59%              |
| OTHER FINANCING SOURCES (USES)                                           |                  |                   |                     |                  |                  |                     |
| Transfers in                                                             | 1,200            | 1,200             | _                   | 2,000            | 2,000            | 0.00%               |
| Transfers out                                                            | (1,851,470)      | (1,346,500)       | (1,242,375)         | (1,656,500)      | (1,708,500)      | 3.14%               |
| TOTAL OTHER FINANCING SOURCES (USES)                                     | (1,850,270)      | (1,345,300)       | (1,242,375)         | (1,654,500)      | (1,706,500)      | 3.14%               |
| EXCESS (DEFICIENCY) OF REVENUES AND OTHER FINANCING SOURCES OVER (UNDER) | ¢ (163.195)      | Q 510.401         | (7 77£ 00£) s       | , (n) w          | (70 707\         |                     |
| EXPENDITURES AND OTHER USES                                              | \$ (163,175)     | \$ 519,421 5      | (2,236,005) \$      | (0) \$           | (78,387)         |                     |