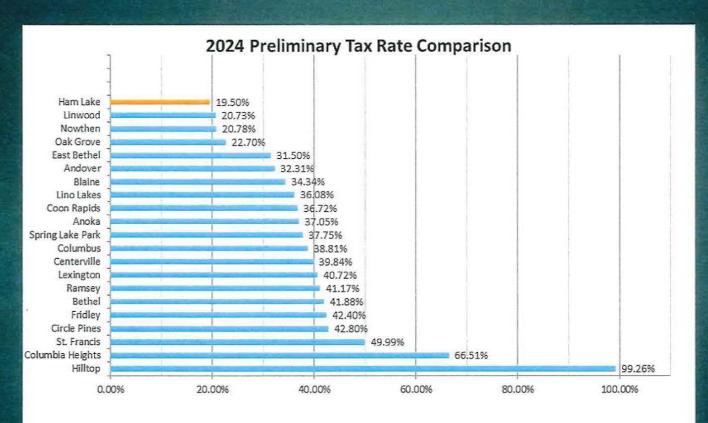

#### GENERAL FUND

The preliminary 2024 General Fund budget is funded by a property tax levy of \$6,274,218. The general levy is \$263,185 or 4.38% more than the 2023 levy. Based on preliminary tax capacity numbers, the tax rate for the city would decrease 0.636% to 18.866%.