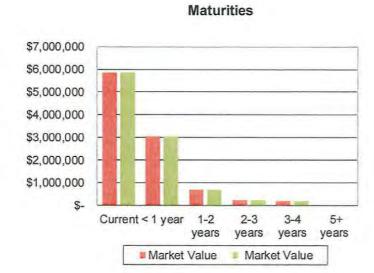

| (3,000,000.00)          | (2,740,774.44) | 183,539.20 | 4,206,243.24                            | 4,206,243.24              | 16                     |
| 21st CENTURY BANK        | General/Checking               | Checking         | 100,021.23               | 12,191,016.27           | (15,191,203.96)         | 3,000,000.00   | 187.69     | 100,021.23                              | 100,021.23                | (0.00)                 |
|                          |                                |                  | 100.021.23               | 12.191.016.27           | (15,191,203,96)         | 3,000,000.00   | 187.69     | 100,021,23                              | 100.021.23                | (0.00)                 |

1

### Investment Summary (continued) As of 09/30/2023 (unaudited)





| Maturity                      | Unadjusted<br>Market Value<br>9/30/2023 |    | Market Value<br>9/30/2023 |    | Variance<br>9/30/2023 |
|-------------------------------|-----------------------------------------|----|---------------------------|----|-----------------------|
| Current                       | \$ 5,846,445.37                         | \$ | 5,847,503.57              | \$ | 1,058.20              |
| < 1 year                      | 3,039,076.72                            |    | 3,058,315.36              |    | 19,238.64             |
| 1-2 years                     | 687,104.41                              |    | 691,036.03                |    | 3,931.62              |
| 2-3 years                     | 216,774.42                              |    | 217,812.75