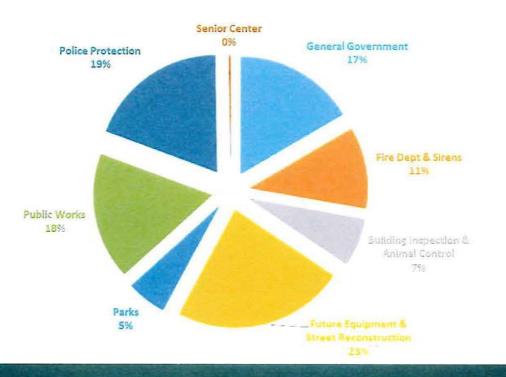

Expenditures for 2024, without transfers, total \$5,598,840. This is an increase of \$313,972, or 5.94% from 2023. Below is a summary of the notable changes:

- Elections increased \$45,984 to cover the 2024 elections. This was not budgeted in 2023 since it was not an election year, but is roughly \$8,000 higher than 2022 costs due to increasing wages in order to extend operating hours to be compliant with new laws extending Early Voting periods and increasing Election Judge wages by \$1.00 per hour.
- Police Protection increased \$39,811 or 2.94%. This includes a change in the police services contract that removes the patrol investigator.
- Fire Department increased \$105,004 or 15.79% due to an increase in personnel cost to staff Fire Station #3.
- Building Inspector saw a decrease in the budget of \$81,138 or 17.65% by eliminating a full-time Building Inspector.
- In this budget, a current Public Works/Parks maintenance worker, hired in February, was added to the Parks Budget. His total personnel wages are \$74,791.

# ACTUAL FOR THE YEAR ENDED DECEMBER 31, 2021-2022, PERIOD TO DATE SEPTEMBER 30, 2023 AND BUDGET FOR THE YEARS ENDED DECEMBER 31, 2023 AND 2024

| _                                                                        | Actual           | Actual            | YTD                 | Budget           | Budget           | Percent             |
|--------------------------------------------------------------------------|------------------|-------------------|---------------------|------------------|------------------|---------------------|
| _                                                                        | 2021             | 2022              | 9/30/2022           | 2023             | 2024             | Change              |
| REVENUES                                                                 |                  |                   |                     |                  |                  |                     |
| Taxes                                                                    | \$ 5,067,295     |                   |                     | , .              | , ,              | 4.11% (1            |
| Licenses and permits                                                     | 592,028          | 570,567           | 360,470             | 528,600          | 537,600          | 1.70%               |
| Intergovernmental                                                        | 177,827          | 578,748           | 96,266              | 176,000          | 176,000          | 0.00%               |
| Charges for services                                                     | 11,929           | 9,790             | 6,470               | 9,385            | 9,285            | -1.07%              |
| Fines and forfeitures                                                    | 26,530           | 32,056            | 28,930              | 30,000           | 31,500           | 5.00%               |
| Investment earnings                                                      | (3,227)          | 29,664            | 121,873             | 1,000            | 30,000           | 2900.00% (2         |
| Miscellaneous                                                            | 178,686          | 377,365           | 174,767             | 156,100          | 156,100          | 0.00%               |
| Other financing sources                                                  | -                | 185               | -                   | -                | -                | 0.00%               |
| TOTAL REVENUES                                                           | 6,051,069        | 6,974,740         | 3,970,827           | 6,939,368        | 7,226,953        | 4.14%               |
| EXPENDITURES                                                             |                  |                   |                     |                  |                  |                     |
| Council                                                                  | 72,338           | 78,282            | 69,490              | 73,460           | 87,481           | 19.09% (3)          |
| Ordinances                                                               | 2,909            | 14,072            | 18,102              | 4,600            | 22,550           | 390.22% (3)         |
| Administration                                                           | 150,972          | 162,059           | 124,591             | 170,283          | 172,701          | 1.42%               |
| Clerk                                                                    | 120,174          | 115,996           | 88,168              | 126,374          | 123,151          | -2.55%              |
| Elections                                                                |                  | 38,048            | 1,076               | -                | 45,984           | 0.00% (4)           |
| Finance                                                                  | 216,401          | 240,600           | 199,651             | 278,710          | 266,227          | -4.48%              |
| Auditing                                                                 | 28,580           | 23,550            | 25,680              | 29,000           | 29,630           | 2.17%               |
| Assessing                                                                | 79,878           | 80,543            | 61,640              | 82,100           | 85,836           | 4.55%               |
| Prosecutions                                                             | 78,000           | 78,000            | 60,255              | 78,000           | 80,340           | 3.00%               |
| Planning & zoning                                                        | 83,670           | 83,454            | 65,677              | 102,239          | 104,151          | 1.87%               |
| General government General govt buildings                                | 69,200<br>31,099 | 448,495<br>45,725 | 1,357,900<br>33,251 | 87,771<br>39,075 | 89,911<br>47,004 | 2.44%<br>20.29% (5) |
| City sign                                                                | 2,670            | 2,296             | 3,020               | 3,005            | 3,194            | 6.29%               |
| Information Technology                                                   | 41,995           | 52,785            | 48,514              | 62,413           | 42,100           | -32.55% (6)         |
| Police protection                                                        | 1,081,465        | 1,217,110         | 1,049,531           | 1,353,929        | 1,393,741        | 2.94% (7)           |
| Fire department                                                          | 546,996          | 573,674           | 409,563             | 665,106          | 770,111          | 15.79% (8)          |
| Fire stations                                                            | 29,105           | 31,157            | 19,489              | 36,870           | 43,141           | 17.01% (9)          |
| Sirens                                                                   | 8,331            | 8,205             | 8,710               | 9,214            | 9,205            | -0.10%              |
| Building inspection                                                      | 369,120          | 414,061           | 274,581             | 459,650          | 378,512          | -17.65% (10         |
| Animal control                                                           | 3,060            | 4,386             | 2,139               | 3,150            | 3,150            | 0.00%               |
| Public works                                                             | 791,911          | 797,812           | 663,471             | 963,554          | 1,038,029        | 7.73%               |
| Public works building                                                    | 29,502           | 39,010            | 26,166              | 38,830           | 46,100           | 18.72% (1           |
| Snow & ice removal                                                       | 94,479           | 115,784           | 95,659              | 66,590           | 66,680           | 0.14%               |
| Stormwater drainage                                                      | 2,505<br>18,506  | 7,060<br>28,780   | 10,282              | 3,500            | 5,500            | 57.14% (12          |
| Stormwater-WMOs<br>Signs & signals                                       | 21,972           | 17,910            | 22,935<br>9,358     | 18,939<br>21,095 | 35,018<br>23,100 | 84.90% (13<br>9.50% |
| Utility/ROW                                                              | 47,268           | 56,732            | 35,179              | 50,000           | 60,200           | 20.40% (14          |
| Parks                                                                    | 201,316          | 175,528           | 150,201             | 305,877          | 374,058          | 22.29% (1           |
| Park Buildings                                                           | 14,715           | 14,138            | 12,398              | 18,350           | 20,910           | 13.95% (10          |
| Senior Center                                                            | 3,456            | 2,937             | 1,736               | 7,793            | 4,186            | -46.28% (17         |
| Senior Center Building                                                   | 11,326           | 12,739            | 10,580              | 14,190           | 15,740           | 10.92% (18          |
| Misc/unallocated                                                         | 111,057          | 129,091           | 5,463               | 111,200          | 111,200          | 0.00%               |
| TOTAL EXPENDITURES                                                       | 4,363,974        | 5,110,019         | 4,964,457           | 5,284,868        | 5,598,840        | 5.94%               |
| EXCESS REVENUES (EXPENDITURES)                                           | 1,687,095        | 1,864,721         | (993,630)           | 1,654,500        | 1,628,113        | -1.59%              |
| OTHER FINANCING SOURCES (USES)                                           |                  |                   |                     |                  |                  |                     |
| Transfers in                                                             | 1,200            | 1,200             | _                   | 2,000            | 2,000            | 0.00%               |
| Transfers out                                                            | (1,851,470)      | (1,346,500)       | (1,242,375)         | (1,656,500)      | (1,708,500)      | 3.14%               |
| TOTAL OTHER FINANCING SOURCES (USES)                                     | (1,850,270)      | (1,345,300)       | (1,242,375)         | (1,654,500)      | (1,706,500)      | 3.14%               |
| EXCESS (DEFICIENCY) OF REVENUES AND OTHER FINANCING SOURCES OVER (UNDER) | ¢ (163.195)      | Q 510.401         | (7 77£ 00£) s       | , (n) w          | (70 707\         |                     |
| EXPENDITURES AND OTHER USES                                              | \$ (163,175)     | \$ 519,421 5      | (2,236,005) \$      | (0) \$           | (78,387)         |                     |