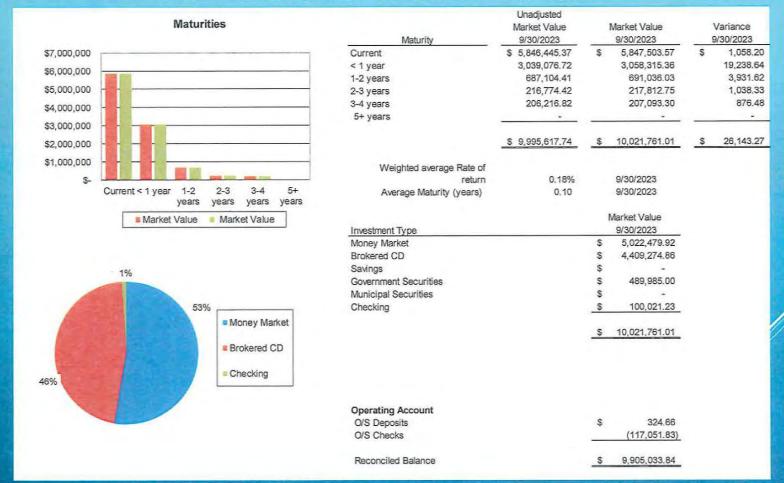

| \$10,021,761.01           | 26,203.48              |

# INVESTMENT SUMMARY





# GENERAL FUND BUDGET TO ACTUAL

|                                                                |    | Annual<br>Budget |    | Budget<br>Thru<br>9/30/2023<br>75% |    | Actual<br>Thru<br>9/30/2023 |    | Variance -<br>Favorable<br>Infavorable) | Percent<br>Received or<br>Expended<br>Based on<br>Budget thru<br>9/30/2023 |
|----------------------------------------------------------------|----|------------------|----|------------------------------------|----|-----------------------------|----|-----------------------------------------|----------------------------------------------------------------------------|
| Revenues                                                       |    |                  |    |                                    |    |                             |    |