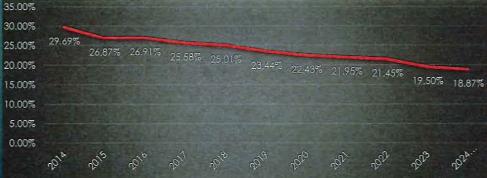

#### GENERAL FUND

The preliminary 2024 General Fund budget is funded by a property tax levy of \$6,274,218. The general levy is \$263,185 or 4.38% more than the 2023 levy. Based on preliminary tax capacity numbers, the tax rate for the city would decrease 0.636% to 18.866%.