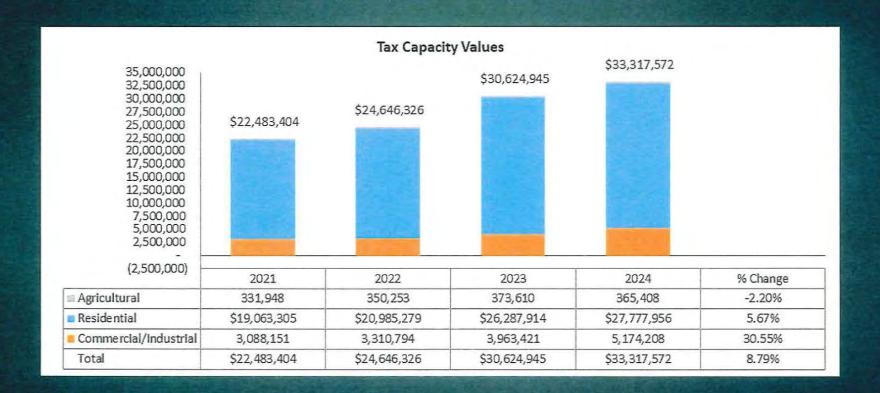

#### GENERAL FUND

The preliminary 2024 General Fund budget is funded by a property tax levy of \$6,274,218. The general levy is \$263,185 or 4.38% more than the 2023 levy. Based on preliminary tax capacity numbers, the tax rate for the city would decrease 0.636% to 18.866%.