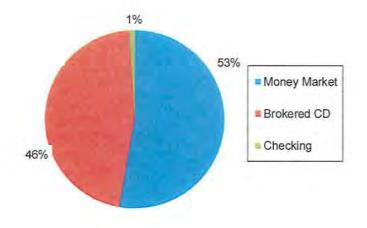

| (3,000,000.00)          | (2,740,774.44) | 183,539.20 | 4,206,243.24                            | 4,206,243.24              | 16                     |
| 21st CENTURY BANK        | General/Checking               | Checking         | 100,021.23               | 12,191,016.27           | (15,191,203.96)         | 3,000,000.00   | 187.69     | 100,021.23                              | 100,021.23                | (0.00)                 |
|                          |                                |                  | 100.021.23               | 12.191.016.27           | (15,191,203,96)         | 3,000,000.00   | 187.69     | 100,021,23                              | 100.021.23                | (0.00)                 |

1

### Investment Summary (continued) As of 09/30/2023 (unaudited)





| Maturity                      | Unadjusted<br>Market Value<br>9/30/2023 |    | Market Value<br>9/30/2023 |    | Variance<br>9/30/2023 |
|-------------------------------|-----------------------------------------|----|---------------------------|----|-----------------------|
| Current                       | \$ 5,846,445.37                         | \$ | 5,847,503.57              | \$ | 1,058.20              |
| < 1 year                      | 3,039,076.72                            |    | 3,058,315.36              |    | 19,238.64             |
| 1-2 years                     | 687,104.41                              |    | 691,036.03                |    | 3,931.62              |
| 2-3 years                     | 216,774.42                              |    | 217,812.75                |