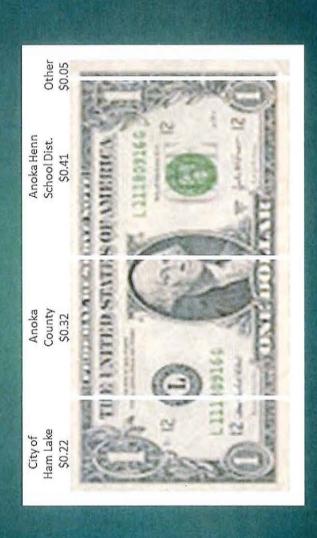

#### GENERAL FUND

The preliminary 2024 General Fund budget is funded by a property tax levy of \$6,274,218. The general levy is \$263,185 or 4.38% more than the 2023 levy. Based on preliminary tax capacity numbers, the tax rate for the city would decrease 0.636% to 18.866%.