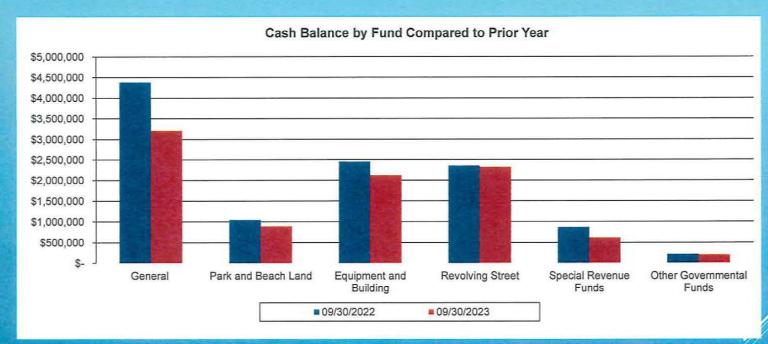

| Revolving Street Fund                       | 2,351,363             | 2,118,268             | 2,316,264             | 197,996                          |
| 440 | Park And Beach Land Fund                    | 1,042,728             | 1,039,328             | 889,406               | (149,923)                        |
| 441 | Parks Equipment Fund                        | 111,156               | 121,796               | 155,425               | 33,629                           |
| 890 | Trust                                       | 750,584               | 681,902               | 535,181.56            | (146,720)                        |
|     | Total                                       | \$ 12,051,621         | \$ 13,074,854         | \$ 9,881,015          | \$ (3,193,839)                   |



# GRAPH OF OVERALL CASH POSITION BY FUND TYPE

# INVESTMENT SUMMARY

| Institution          | Description                             | Type                            | Market Value<br>1/1/2023 | Deposits -<br>Purchases