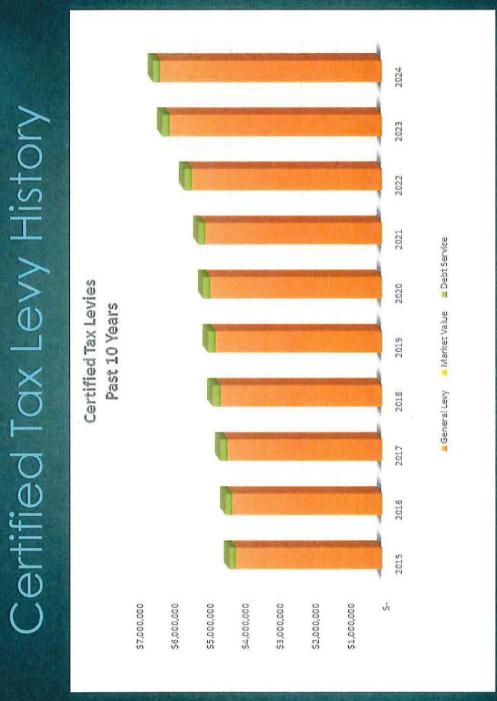

#### GENERAL FUND

The preliminary 2024 General Fund budget is funded by a property tax levy of \$6,274,218. The general levy is \$263,185 or 4.38% more than the 2023 levy. Based on preliminary tax capacity numbers, the tax rate for the city would decrease 0.636% to 18.866%.