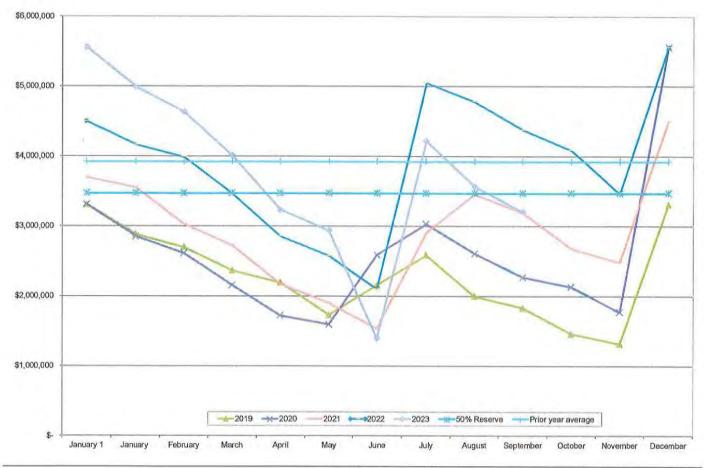

ng and to Berglund, Baumgartner, Kimball & Glaser LLC.

<sup>(4)</sup> Annual bond payment and interest payment on bond.

<sup>(5)</sup> Variance due to payments made to Ebert Companies and Midway Ford.

<sup>(6)</sup> Cash increased due to budgeted transfers from General Fund.

<sup>(7)</sup> Increase due to budgeted transfers and ARPA transfer for the Creek Valley project from the General Fund.

<sup>(8)</sup> Variance due to large payments made to MNWI Playground Inc.

<sup>(9)</sup> Refunds of escrow accounts and more trust activity.

### Cash Balance by Fund Compared to Prior Year (unaudited)

### Cash Balance by Fund Compared to Prior Year





Special Revenue Funds Other Governmental Funds

### General Fund Budget Cash Summary (unaudited)

### General Fund Cash Balances 2019 -2023



|                           |                          |               | G                        | Seneral | Fund                   |    |               |               |                          |     |
|---------------------------|--------------------------|---------------|--------------------------|---------|------------------------|----|---------------|---------------|--------------------------|-----|
| Receipts                  | YTD<br>Budget            | YTD<br>Actual | Percent of<br>YTD Budget |         | Disbursements          |    | YTD<br>Budget | YTD<br>Actual | Percent of<br>YTD Budget |     |
| Taxes                     | \$ 4,528,712             | \$ 3,182,050  | 70.3 %                   |         | Council                | \$ | 58,545        | \$ 87,296     | 149.1