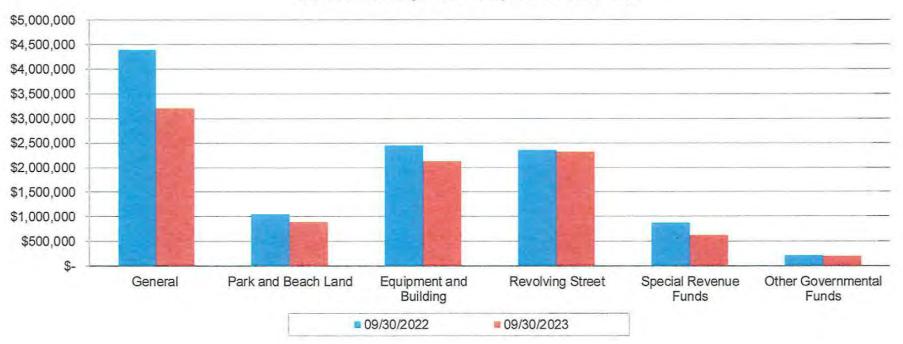

0,000 for new sirens and Fire AV equipment offset by receiving our franchise fees.

<sup>(3)</sup> Variance due to payments made to RFC Engineering and to Berglund, Baumgartner, Kimball & Glaser LLC.

<sup>(4)</sup> Annual bond payment and interest payment on bond.

<sup>(5)</sup> Variance due to payments made to Ebert Companies and Midway Ford.

<sup>(6)</sup> Cash increased due to budgeted transfers from General Fund.

<sup>(7)</sup> Increase due to budgeted transfers and ARPA transfer for the Creek Valley project from the General Fund.

<sup>(8)</sup> Variance due to large payments made to MNWI Playground Inc.

<sup>(9)</sup> Refunds of escrow accounts and more trust activity.

### Cash Balance by Fund Compared to Prior Year (unaudited)

### Cash Balance by Fund Compared to Prior Year





Special Revenue Funds Other Governmental Funds

### General Fund Budget Cash Summary (unaudited)

### General Fund Cash Balances 2019 -2023



|                           |                          |               | G                        | Seneral | Fund                   |    |               |               |                          |     |
|---------------------------|--------------------------|---------------|--------------------------|---------|------------------------|----|---------------|---------------|--------------------------|-----|
| Receipts                  | YTD<br>Budget            | YTD<br>Actual | Percent of<br>YTD Budget |         | Disbursements          |    | YTD<br>Budget | YTD<br>Actual | Percent of<br>YTD Budget |     |
| Taxes                     | \$ 4,528