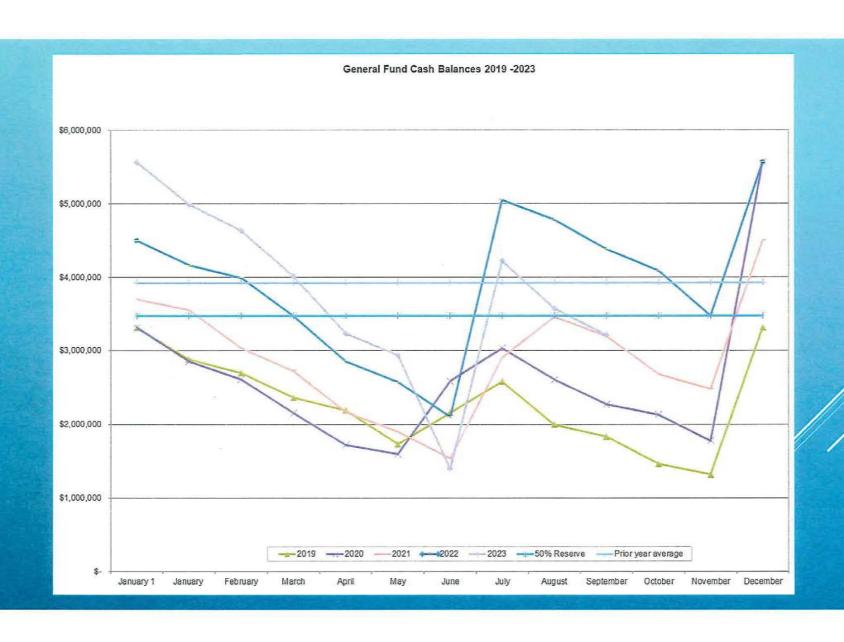

| \$10,021,761.01           | 26,203.48              |

# INVESTMENT SUMMARY





# GENERAL FUND BUDGET TO ACTUAL

|                                                                |    | Annual<br>Budget |    | Budget<br>Thru<br>9/30/2023<br>75% |    | Actual<br>Thru<br>9/30/2023 |    | Variance -<br>Favorable<br>Infavorable) | Percent<br>Received or<br>Expended<br>Based on<br>Budget thru<br>9/30/2023 |
|----------------------------------------------------------------|----|------------------|----|------------------------------------|----|-----------------------------|----|-----------------------------------------|----------------------------------------------------------------------------|
| Revenues                                                       |    |                  |    |                                    |    |                             |    |