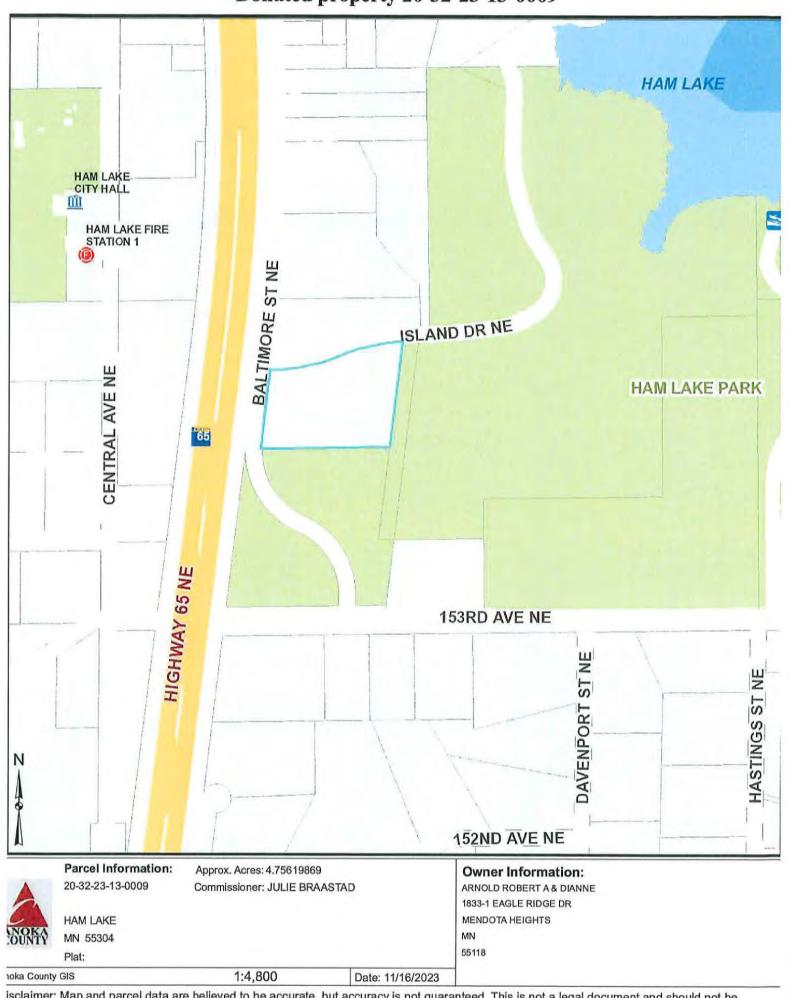

## 8.0 CITY ATTORNEY

- 8.1 Consideration of accepting donated property from Robert & Dianne Arnold to the City of Ham Lake (Pin #20-32-23-13-0009) and adoption of a Resolution
- 8.2 Approval of acting on the cash security in the amount of \$19,840 for Whitetail Crossing 2<sup>nd</sup> Addition and adoption of a Resolution